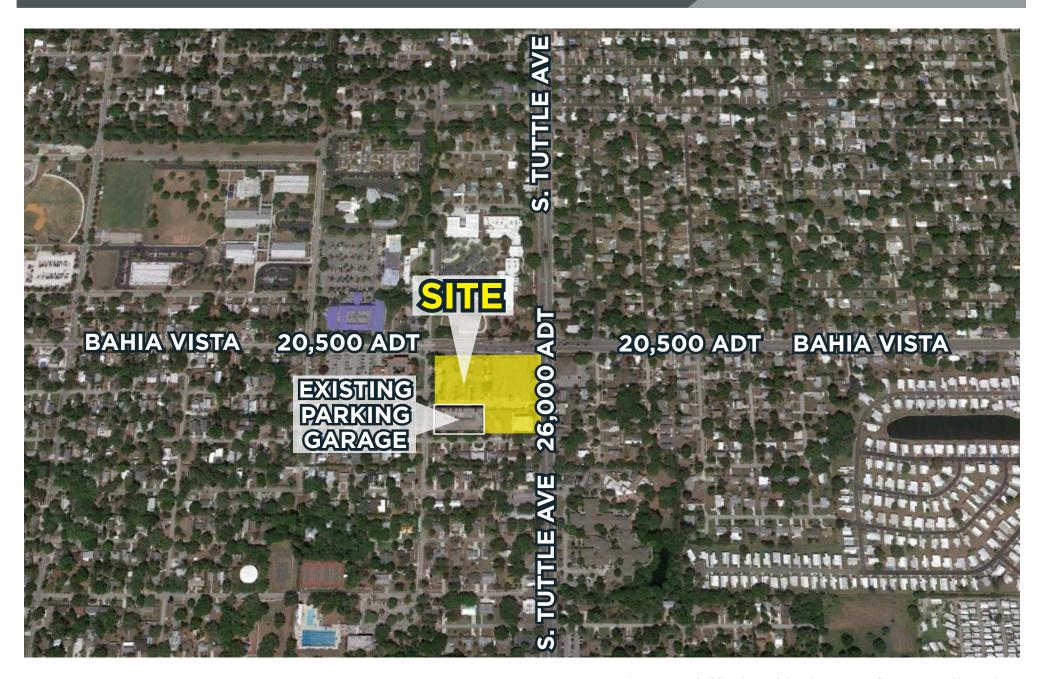

#### **LOCATION**

SWC of Bahia Vista Rd & Tuttle Ave Sarasota Florida

#### **TRAFFIC COUNTS**

Bahia Vista - 20,500 AADT Tuttle Ave - 26,000 AADT

5391 Lakewood Ranch Blvd., Suite 100 Sarasota, Florida 34240 | www.castoinfo.com