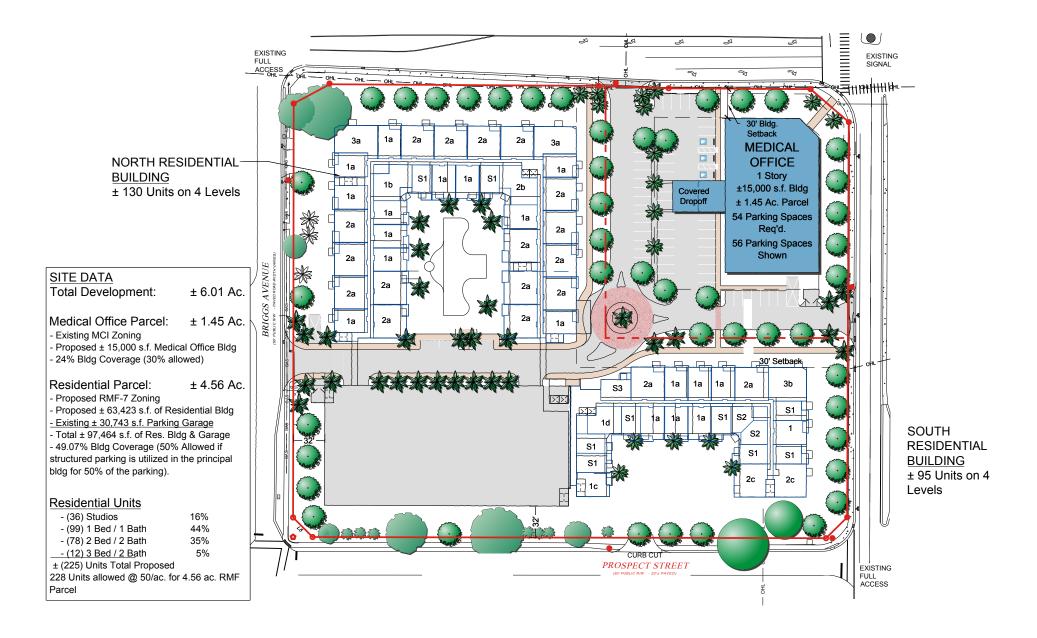

# SWC OF BAHIA VISTA RD & TUTTLE AVE | Sarasota, Florida

A mixed-use project proposed for approximately 200 multifamily units and 15,000 SF of medical offices.

## SIZE

Project size: 7 Acres Retail Outparcel Size: 2 Acres