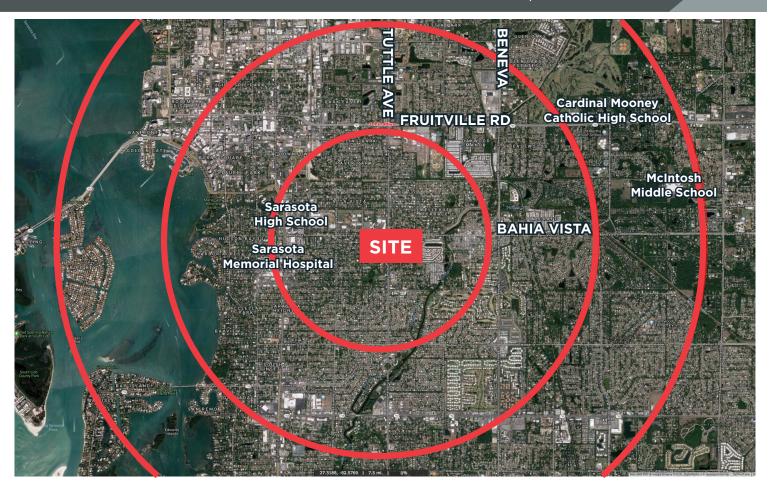

# SWC OF BAHIA VISTA RD & TUTTLE AVE | Sarasota, Florida



A mixed-use project proposed for approximately 200 multifamily units and 15,000 SF of medical offices.

## SIZE

Project size: 7 Acres Retail Outparcel Size: 2 Acres

#### **LOCATION**

SWC of Bahia Vista Rd & Tuttle Ave Sarasota Florida

#### **TRAFFIC COUNTS**

Bahia Vista - 20,500 AADT Tuttle Ave - 26,000 AADT



5391 Lakewood Ranch Blvd., Suite 100 Sarasota, Florida 34240 | www.castoinfo.com

## **KEY DEMOGRAPHICS**

| 5-                             | MILE RADIUS | 3-MILE RADIUS | 2-MILE RADIUS |
|--------------------------------|-------------|---------------|---------------|
| POPULATION                     |             |               |               |
| Current Estimated Population   | 182,435     | 93,674        | 48,397        |
| Projected Population (5 Years) | 195,761     |