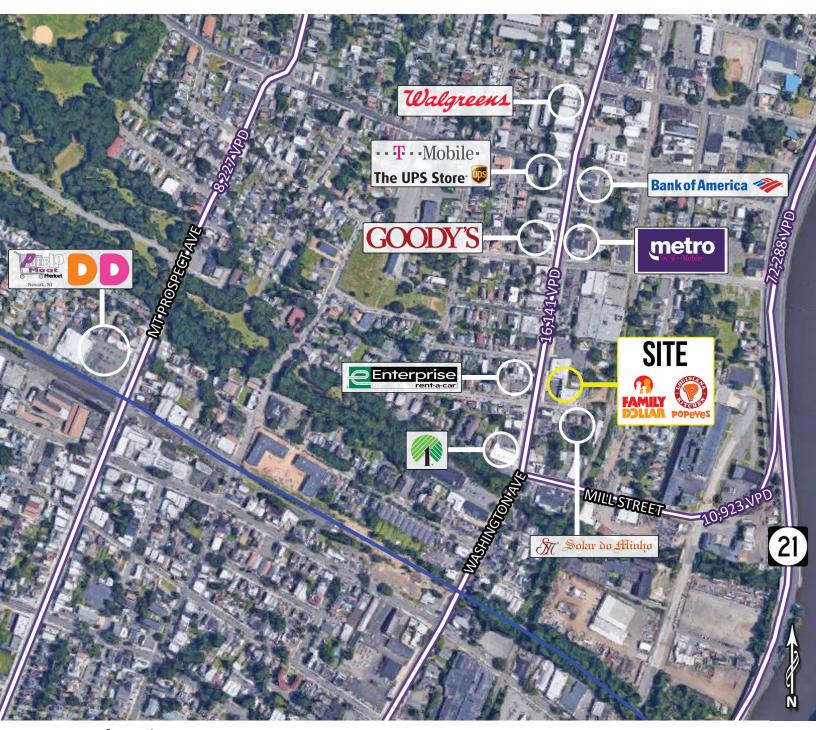

#### 48 washington ave

prime retail space available | for lease

Address 48 Washington Ave, Belleville, NJ

Available 3,800 square feet

Asking Rent \$25.00 per square foot Extras \$6.19 per square foot

Area Retail Family Dollar, Popeyes, Dirty Laundry, Dollar Tree, Solar Do Minho, Enterprise

Rent-A-Car, Bank of America, Dunkin', The UPS Store, and many more

Comments • approved for medical use

easy access from RT-3, RT-17, Rt-280, & Rt-21

• located within 5 minutes from the state of the art hospital, Medical Center Clara