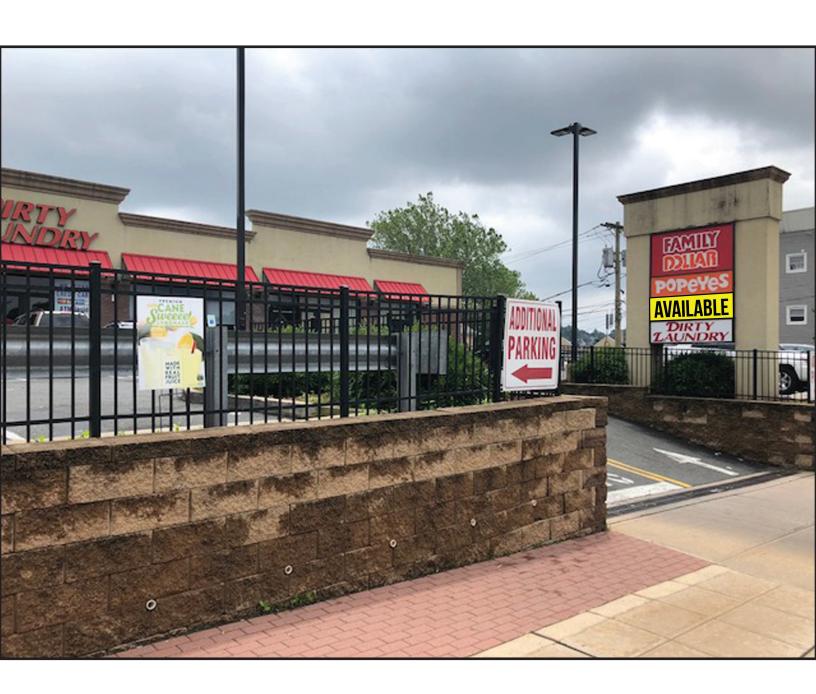

#### 48 washington ave

**SITE PLAN** 

#### 48 washington ave

prime retail space available | for lease

Address 48 Washington Ave, Belleville, NJ

Available 3,800 square feet

Asking Rent \$25.00 per square foot Extras \$6.19 per square foot

Area Retail Family Dollar, Popeyes, Dirty Laundry, Dollar Tree, Solar Do Minho, Enterprise