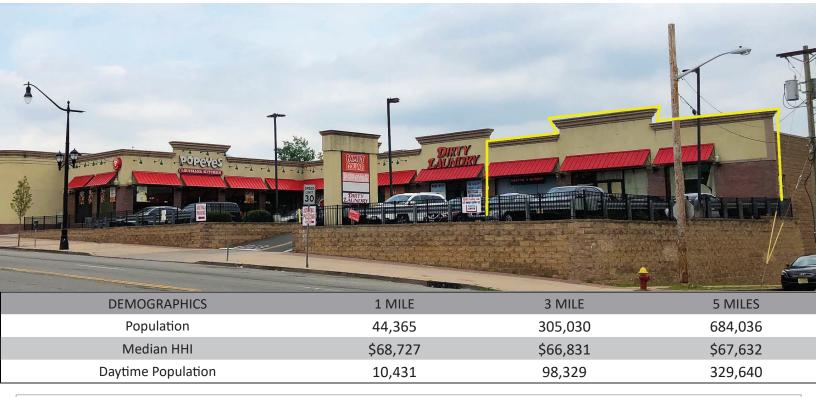

#### 48 washington ave

prime retail space available | for lease

Address 48 Washington Ave, Belleville, NJ

Available 3,800 square feet

Asking Rent \$25.00 per square foot Extras \$6.19 per square foot

Area Retail Family Dollar, Popeyes, Dirty Laundry, Dollar Tree, Solar Do Minho, Enterprise

Rent-A-Car, Bank of America, Dunkin', The UPS Store, and many more

Comments • approved for medical use

easy access from RT-3, RT-17, Rt-280, & Rt-21

• located within 5 minutes from the state of the art hospital, Medical Center Clara

Maass

James Aug | aug@sabre.life | T 201 249 8911 x 1540