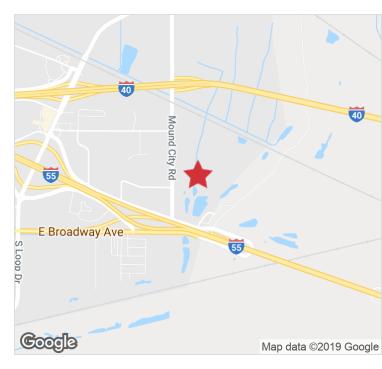

#### For Lease

Former Truck Terminal/Hub/Transit

11.67 Acres



# 315 Mound City Rd

West Memphis, Arkansas 72301

# **Property Features**

- Approximately 11.67 acre site available for lease.
- Approximately 2.5 acres developed.
- Dolly pads. No building or warehouse on site.
- All utilities in place.
- Lot surface: Combination concrete, asphalt and milling material.
- Zoned: I-1 Light Industrial.
- Contact agent for lease rates.



# For more information:

### Van Spear, SIOR

870 735 6221 • vspear@saigcompany.com

NO WARRANTY OR REPRESENTATION, EXPRESS OR IMPLIED, IS MADE AS TO THE ACCURACY OF THE INFORMATION CONTAINED HEREIN, AND THE SAME IS SUBMITTED SUBJECT TO ERRORS, OMISSIONS, CHANGE OF PRICE, RENTAL OR OTHER CONDITIONS, PRIOR SALE, LEASE OR FINANCING, OR WITHDRAWAL WITHOUT NOTICE, AND OF ANY SPECIAL LISTING CONDITIONS IMPOSED BY OUR PRINCIPALS NO WARRANTIES OR REPRESENTATIONS ARE MADE AS TO THE CONDITION OF THE PROPERTY OR ANY HAZARDS CONTAINED THEREIN ARE ANY TO BE IMPLIED.

NAI Saig Company 310 W Service Road #100 , West Memphis, TN 72301 870 735 6221

#### saigcompany.com