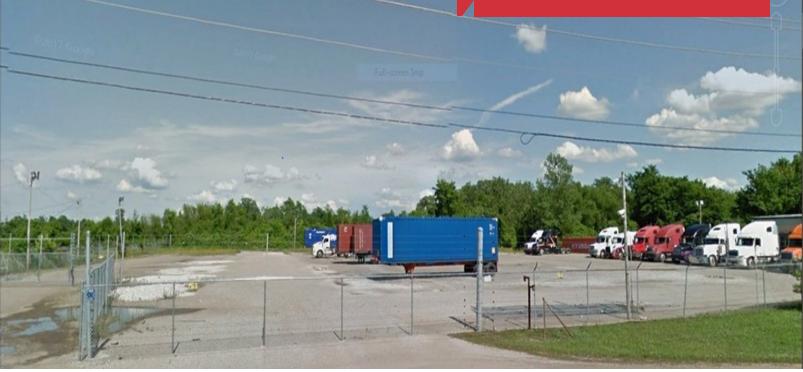

#### For Lease

Former Truck Terminal/Hub/Transit

11.67 Acres

# **Property Features**

- Approximately 11.67 acre site available for lease.
- Approximately 2.5 acres developed.
- Dolly pads. No building or warehouse on site.
- All utilities in place.
- Lot surface: Combination concrete, asphalt and milling material.
- Zoned: I-1 Light Industrial.
- Contact agent for lease rates.