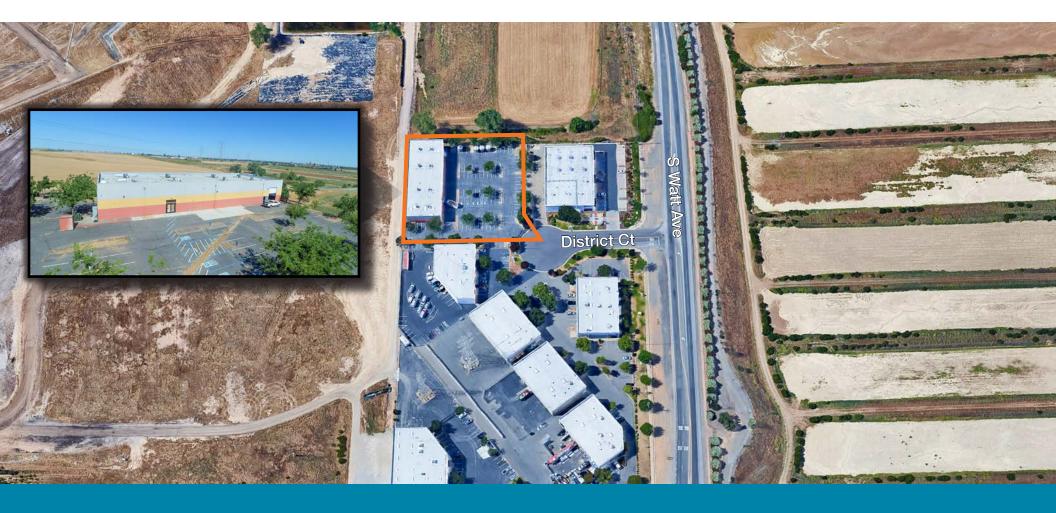

## Parcel Map and Aerial

Jay Richter, CCIM 916.751.3609 jrichter@kiddermathews.com LIC #01305696

Sean Gallinger 916.751.3604 seang@kiddermathews.com LIC #01944291

**Nik Harmon** 916.751.3624 nharmon@kiddermathews.com LIC #02016311

# ±12,600 SF Industrial Building

8981 District Court, Sacramento, CA

**FOR SALE** 

Asking: \$2,205,000 (\$175/SF) ±12,600 SF Concrete Tilt-Up Building Located Within the City of Sacramento

Jay Richter, CCIM 916.751.3609 jrichter@kiddermathews.com LIC #01305696 Sean Gallinger 916.751.3604 seang@kiddermathews.com LIC #01944291 Nik Harmon 916.751.3624 nharmon@kiddermathews.com LIC #02016311

## ±12,600 SF Industrial Building

8981 District Court, Sacramento, CA