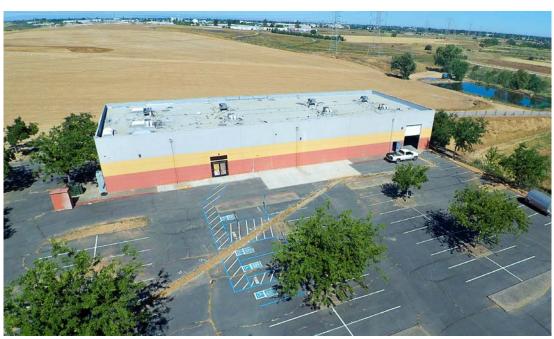

# ±12,600 SF Industrial Building

8981 District Court, Sacramento, CA

**FOR SALE** 

Asking: \$2,205,000 (\$175/SF) ±12,600 SF Concrete Tilt-Up Building Located Within the City of Sacramento

Jay Richter, CCIM 916.751.3609 jrichter@kiddermathews.com LIC #01305696 Sean Gallinger 916.751.3604 seang@kiddermathews.com LIC #01944291 Nik Harmon 916.751.3624 nharmon@kiddermathews.com LIC #02016311

## ±12,600 SF Industrial Building

8981 District Court, Sacramento, CA

### **Features**

AVAILABLE ±12,600 SF

LAND 1.4 Acre Improved Parcel

CONSTRUCTION Concrete Tilt-Up Construction

ZONING M-1

PARKING 118 Paved and Striped Including

APN 063-0053-004

POWER 800 Amps of 480V Installed