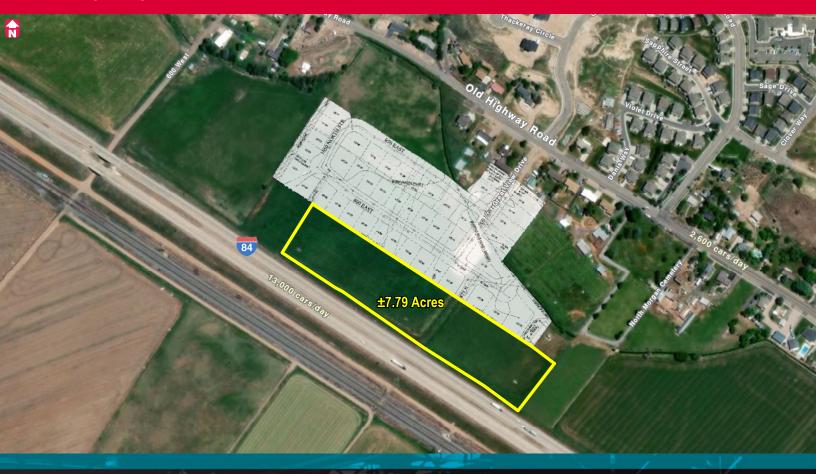

### **MORGAN LAND**

I-84 Frontage, Morgan, Utah

## **PROPERTY** FEATURES

- Approximately 7.79 Acres
- Frontage Along I-84
- 0.7 Miles from the Morgan Freeway Exit
- Commercial Zoned

FOR MORE INFORMATION CONTACT

Newmark Grubb

ELI PRIEST 801.746.4746 epriest@ngacres.com KELSIE AKIYAMA 801.578.5504 kakiyama@ngacres.com