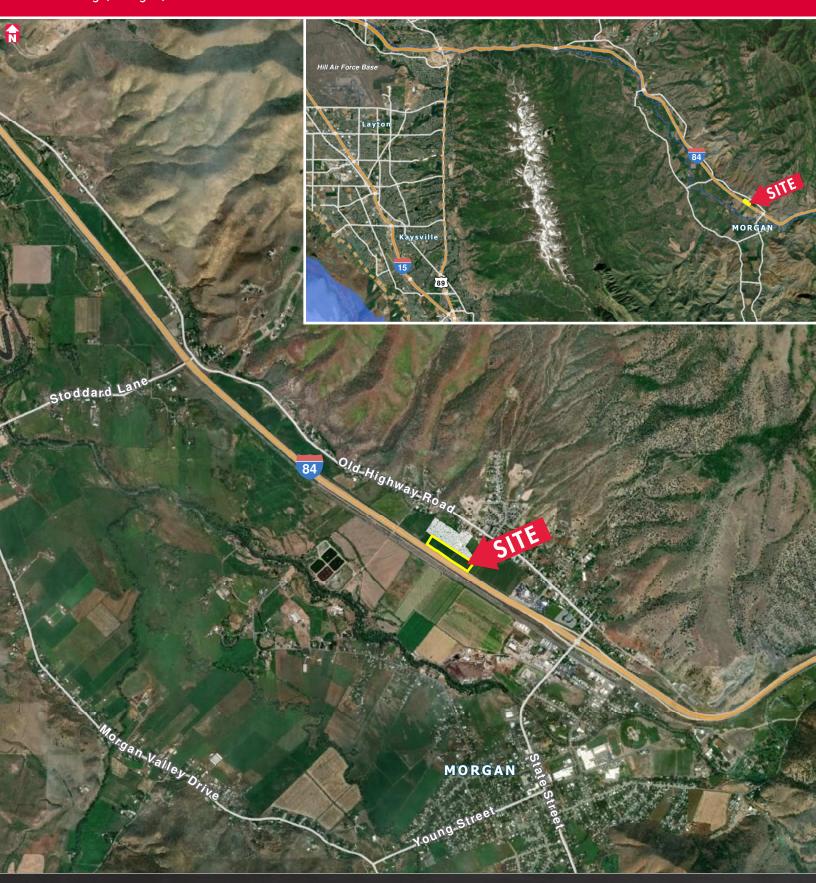

### **MORGAN LAND**

I-84 Frontage, Morgan, Utah

## **PROPERTY** FEATURES

- Approximately 7.79 Acres
- Frontage Along I-84
- 0.7 Miles from the Morgan Freeway Exit
- Commercial Zoned

FOR MORE INFORMATION CONTACT

Newmark Grubb

ELI PRIEST 801.746.4746 epriest@ngacres.com KELSIE AKIYAMA 801.578.5504 kakiyama@ngacres.com