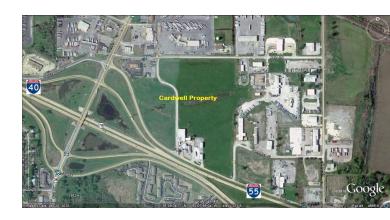

## Commercial Land

30 Acres

#### Petro Rd And Martin Luther King Drive

West Memphis, Arkansas 72301

### **Property Features**

- 30 Acre tract which can be subdivided.
- Unparalleled I-40 / I-55 visibility and access.
- All utilities in place.
- Zoned: Commercial / Retail
- Numerous commercial and light industrial uses.
- Ideal for truck service, industry, motels and warehouse distribution.
- Arkansas enjoys a lower tax burden than neighboring states.
- Property located in the heart of the Mid South Trucking Hub, West Memphis, Arkansas
- Contact agent for pricing details.