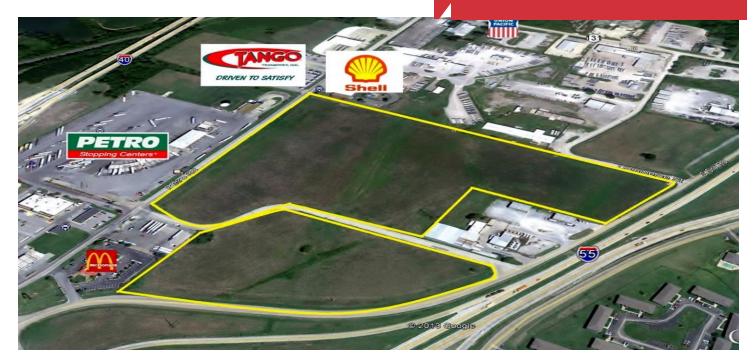

## Commercial Land

30 Acres

#### Petro Rd And Martin Luther King Drive

West Memphis, Arkansas 72301

### **Property Features**

- 30 Acre tract which can be subdivided.
- Unparalleled I-40 / I-55 visibility and access.
- All utilities in place.
- Zoned: Commercial / Retail
- Numerous commercial and light industrial uses.
- Ideal for truck service, industry, motels and warehouse distribution.
- Arkansas enjoys a lower tax burden than neighboring states.
- Property located in the heart of the Mid South Trucking Hub, West Memphis, Arkansas
- Contact agent for pricing details.