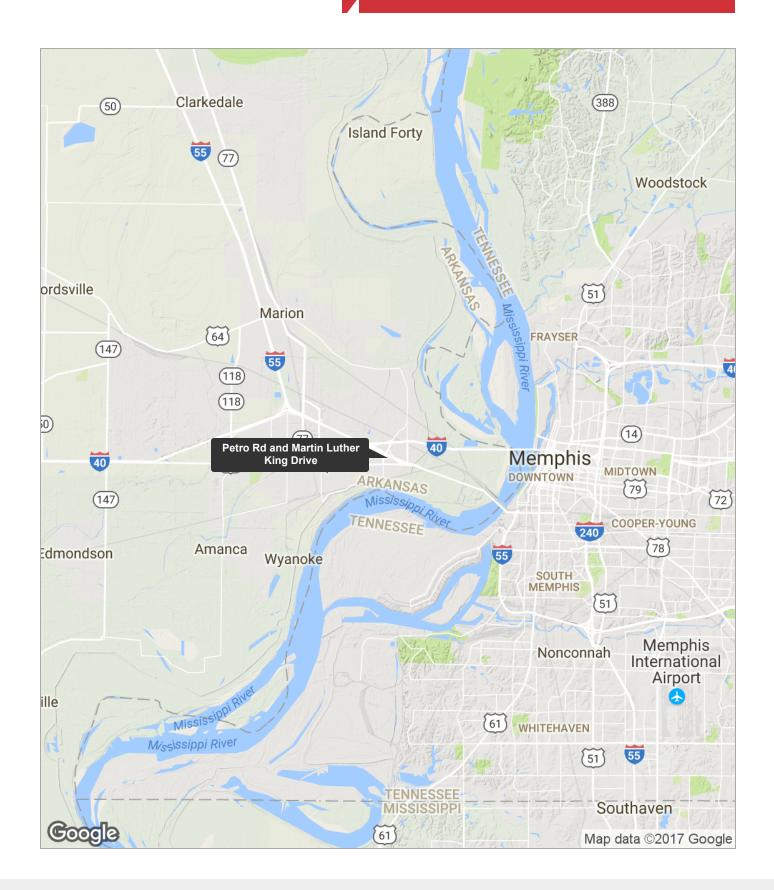

#### Petro Rd And Martin Luther King Drive

West Memphis, Arkansas 72301

### **Property Features**

- 30 Acre tract which can be subdivided.
- Unparalleled I-40 / I-55 visibility and access.
- All utilities in place.
- Zoned: Commercial / Retail
- Numerous commercial and light industrial uses.
- Ideal for truck service, industry, motels and warehouse distribution.
- Arkansas enjoys a lower tax burden than neighboring states.
- Property located in the heart of the Mid South Trucking Hub, West Memphis, Arkansas
- Contact agent for pricing details.