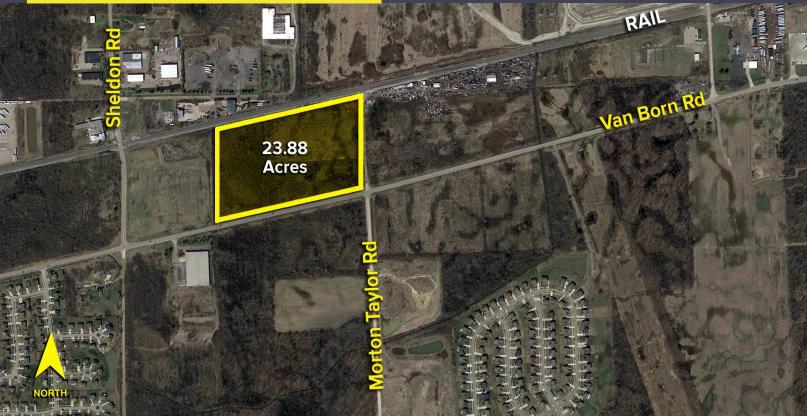

## **VAN BORN ROAD** VAN BUREN TWP., MICHIGAN

LAND FOR SALE 23.88 Acres Available

## PROPERTY FEATURES

- 23.88 acres available
- Zoned M-2, Heavy Industrial
- All utilities at site
- Newly built high pressure gas line and possible rail
- Close to Detroit Metro and Willow Run Airports
- Minutes to I-275 Freeway
- Sale Price: \$1,552,200 (\$65,000/acre)