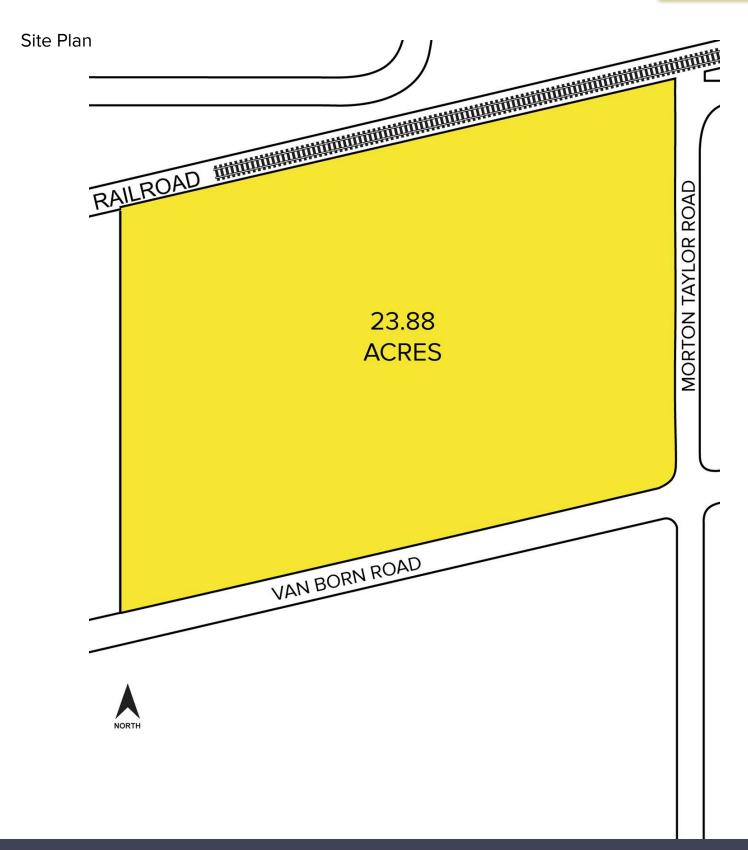

## **VAN BORN ROAD** VAN BUREN TWP., MICHIGAN

LAND FOR SALE 23.88 Acres Available

## PROPERTY FEATURES

- 23.88 acres available
- Zoned M-2, Heavy Industrial
- All utilities at site
- Newly built high pressure gas line and possible rail
- Close to Detroit Metro and Willow Run Airports
- Minutes to I-275 Freeway
- Sale Price: \$1,552,200 (\$65,000/acre)