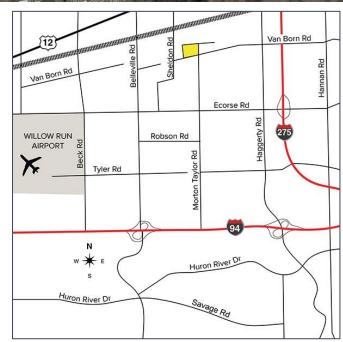

## **VAN BORN ROAD** VAN BUREN TWP., MICHIGAN

LAND FOR SALE 23.88 Acres Available

## PROPERTY FEATURES

- 23.88 acres available
- Zoned M-2, Heavy Industrial
- All utilities at site
- Newly built high pressure gas line and possible rail
- Close to Detroit Metro and Willow Run Airports
- Minutes to I-275 Freeway
- Sale Price: \$1,552,200 (\$65,000/acre)