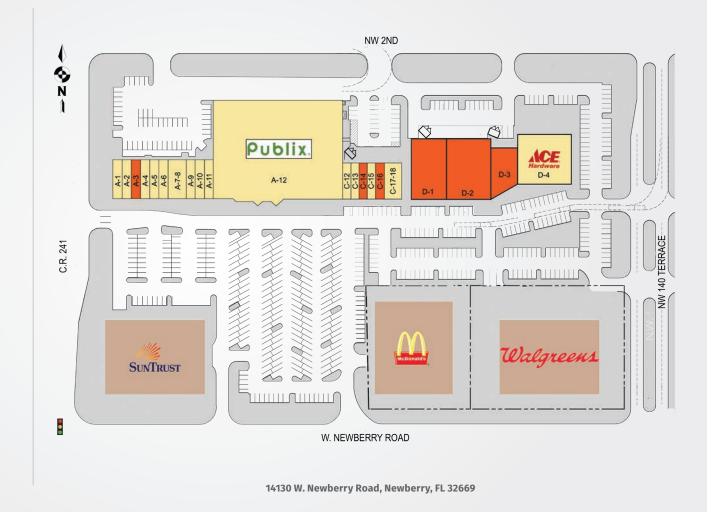

## PUBLIX AT STEEPLECHASE

| TENANTS              | UNIT    | SF     |
|----------------------|---------|--------|
| Quality Cleaners     | A-1     | 1,295  |
| The UPS Store        | A-2     | 1,110  |
| Available            | A-3     | 1,110  |
| Subway               | A-4     | 1,295  |
| Orchid Nails         | A-5     | 1,110  |
| Green Tree Chinese   | A-6     | 1,110  |
| O Solia Mia Pizzeria | A-7-8   | 2,610  |
| Fuji Sushi           | A-9     | 1,460  |
| Powell Chiropractic  | A-10    | 1,480  |
| AT&T                 | A-11    | 1,110  |
| Publix               | B-12    | 44,270 |
| Haircuttery          | C-12    | 1,400  |
| M&M Vitamins         | C-13    | 1,050  |
| Available            | C-14    | 1,050  |
| U&B Liquor           | C-15    | 1,350  |
| Available            | C-16    | 1,050  |
| Top Hog BBQ          | C-17-18 | 2,100  |
| Available            | D-1     | 8,000  |
| Available            | D-2     | 10,003 |
| Available            | D-3     | 4,378  |
| Ace Hardware         | D-4     | 9,952  |