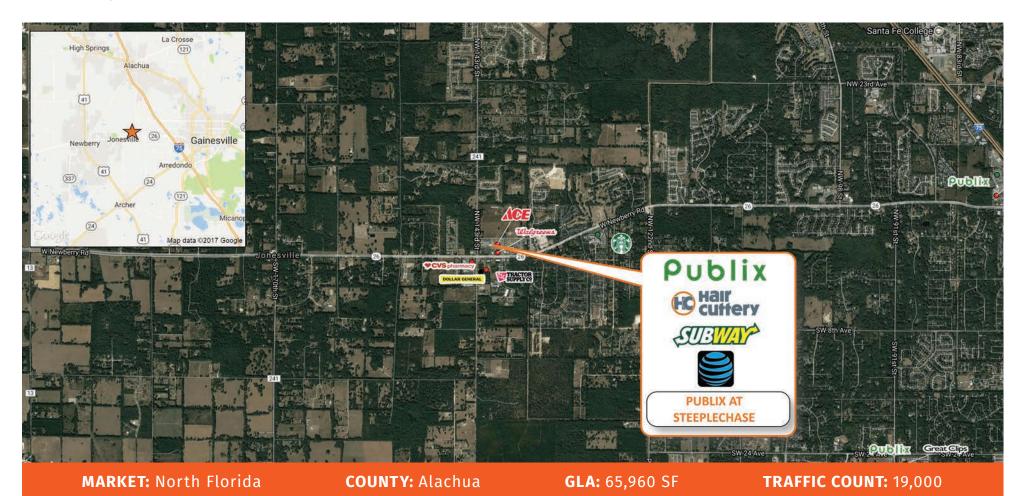

## PUBLIX AT STEEPLECHASE

NEWBERRY, FL

14130 W. Newberry Road, Newberry, FL 32669

|         | TOTAL POPULATION | MEDIAN<br>AGE | AVG. HH<br>INCOME |
|---------|------------------|---------------|-------------------|
| 1 MILE  | 2,620            | 39.5          | \$122,091         |
| 3 MILES | 14,375           | 40.1          | \$128,164         |
| 5 MILES | 44,420           | 37.5          | \$103,669         |

**Publix at Steeplechase** is located at West Newberry Road and County Road 241. Tenants at the center benefit from the affluent surrounding communities of Newberry and Jonesville along with minimal market competition. This Publix has the highest sales volume in Alachua County. A 22,381 square feet expansion with two junior box national tenants is in the planning stage.