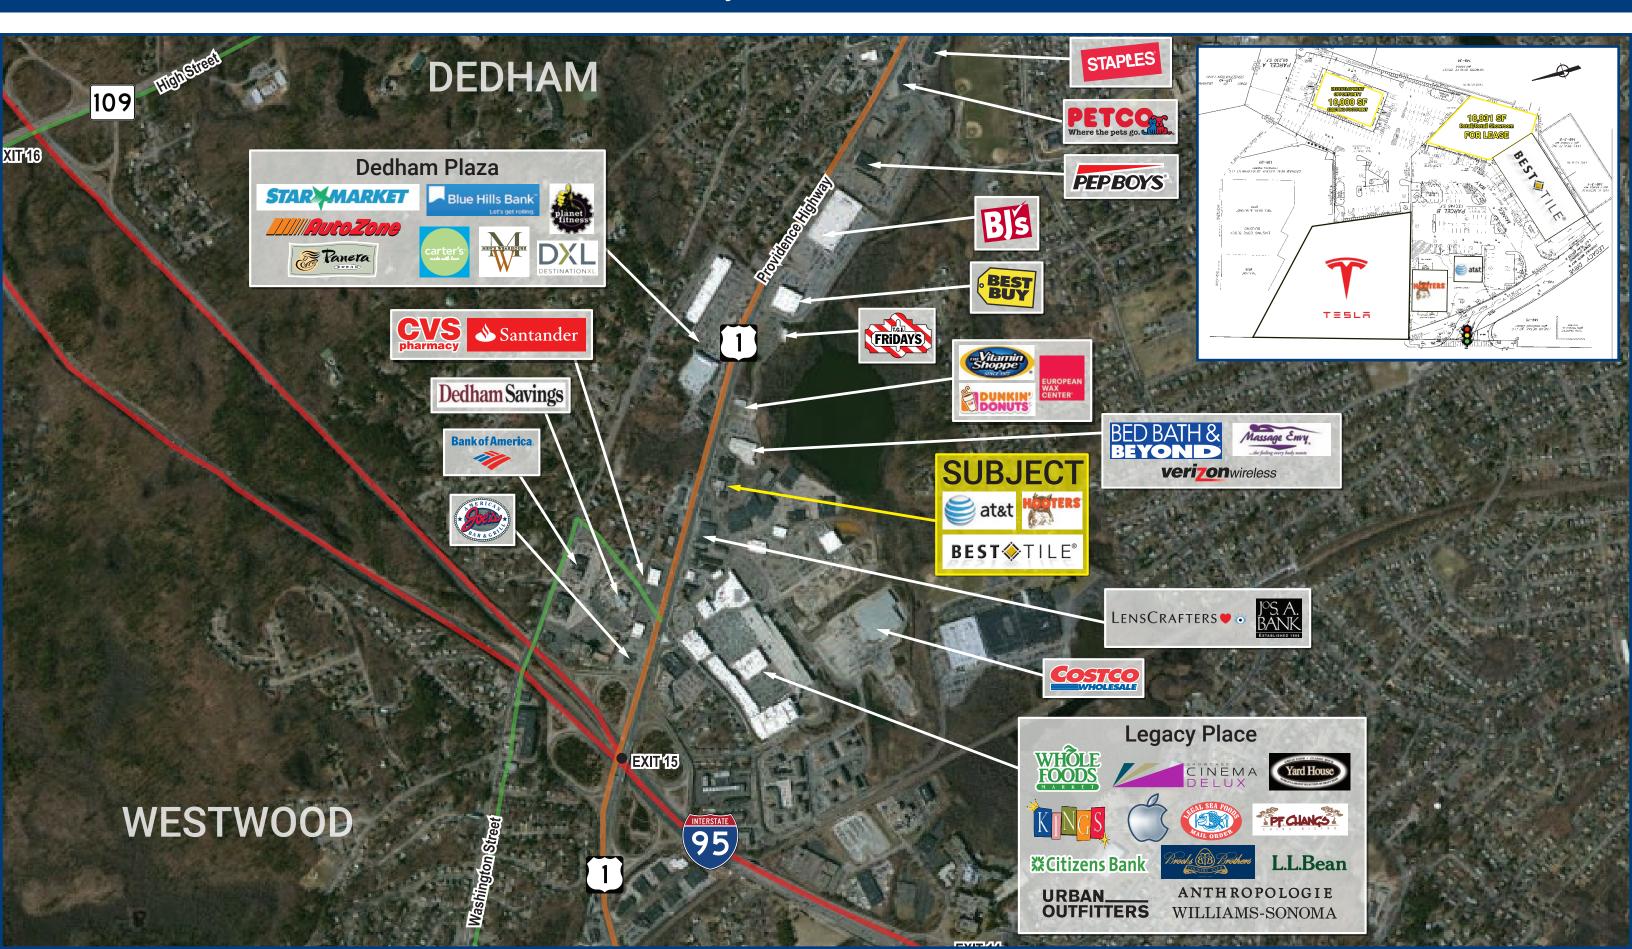

#### **Property Profile:**

**Description:** 

**Location:** Located 1/4 Mile from I-95/Route 128.

Proximity: Site is directly off Route 1 and Legacy Blvd, a Signalized Entrance to the 780,000 SF Lifestyle

Center Legacy Place.

**Availability:** Arranged Upon Lease Execution

**Total Land Area:** 5.43 AC

Existing 18,831 SF Retail/Retail Showroom space for Lease. Plus a Redevelopment Opportunity

of the existing office building. The existing foot print is 10,000 SF, ideal for Office, Retail, and