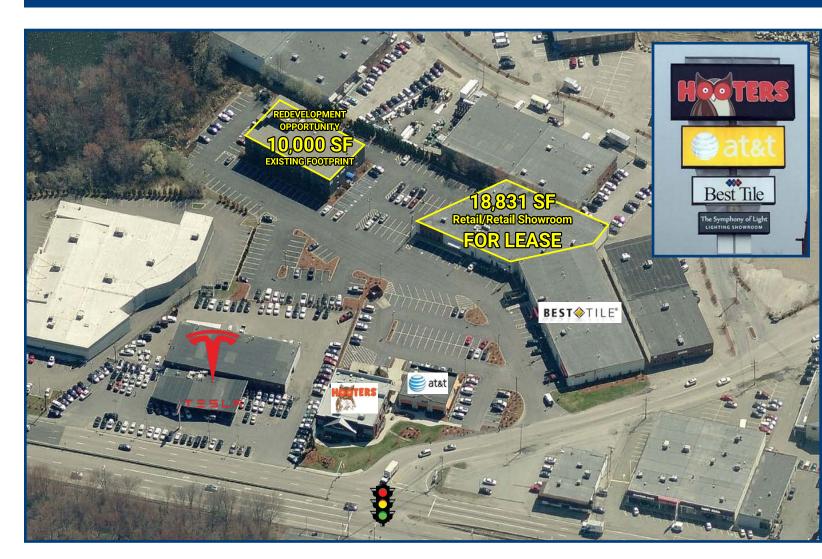

Center Legacy Place.

**Availability:** Arranged Upon Lease Execution

**Total Land Area:** 5.43 AC

Existing 18,831 SF Retail/Retail Showroom space for Lease. Plus a Redevelopment Opportunity

of the existing office building. The existing foot print is 10,000 SF, ideal for Office, Retail, and

Medical uses.

**Parking:** 265 Spaces in Common

**Traffic Count:** Providence Hwy/Route 1 = 52,000 ADT

I-95/Route 128 = 145,776 ADT

Signage: Pylon Signage Available on Route 1, and Monument Signage on Legacy Blvd

#### Highlights:

- Site is directly off Route 1 and Legacy Blvd, a Signalized Entrance to the 780,000 SF Lifestyle Center Legacy Place
- Pylon Signage Available on Route 1, and Monument Signage on Legacy Blvd
- Located 1/4 Mile from I-95/Route 128
- High Traffic Count Location