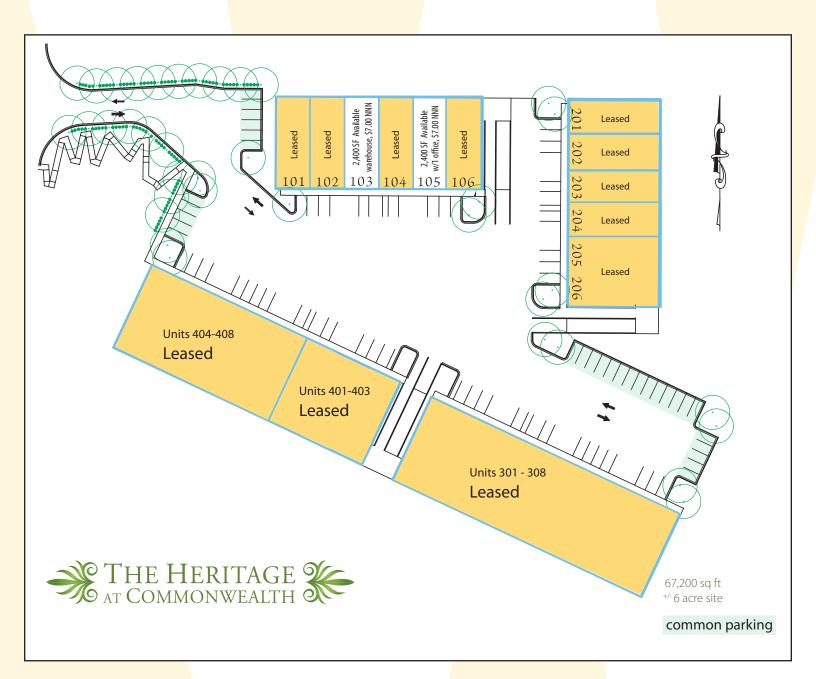

# 2,400 - 4,800 SF office/warehouse

## 1531 Commonwealth Business Drive Tallahassee, FL

- >> from \$1,400 per month (\$7.00 sf NNN)
- >> 2,400 4,800 +/- square feet available
- >> Convenient westside location with easy access to I-10
- >> well insulated and ven<mark>tilated for comfort du</mark>ring the warmest and coldest m<mark>onths</mark>
- >> Ideal set up for manufacturing or distribution

#### **:::SPECS FOR EACH 2400 SQ FT SPACE:::**

- >> Build to suit office area with glass store front
- >> 1 grade level, drive in entry door
- >> 3 shared dock heigh<mark>t loading are</mark>as
- >> 16 ft eave