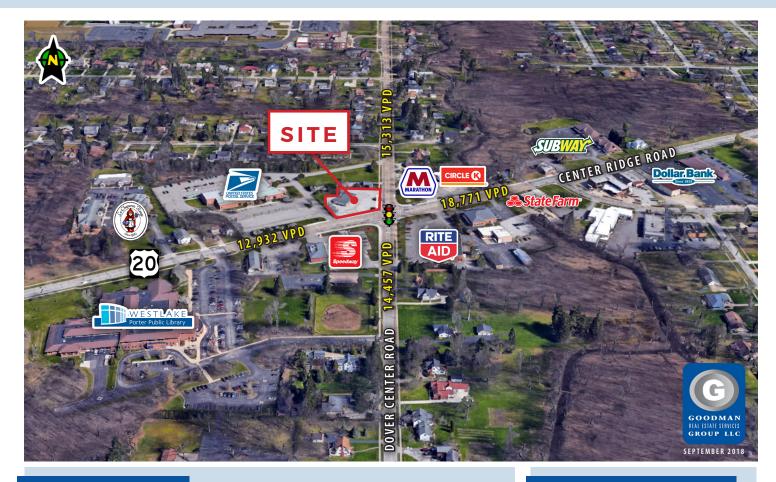

#### HIGHLIGHTS

- 2,398 SF former GetGo gas station on approximately 0.63 AC available for sale
- · Located at the intersection of Center Ridge and Dover Center roads
- 73,404 people with average household incomes of \$97,243 within a 3-mile radius
- Approximately 30,000 vehicles pass this site daily