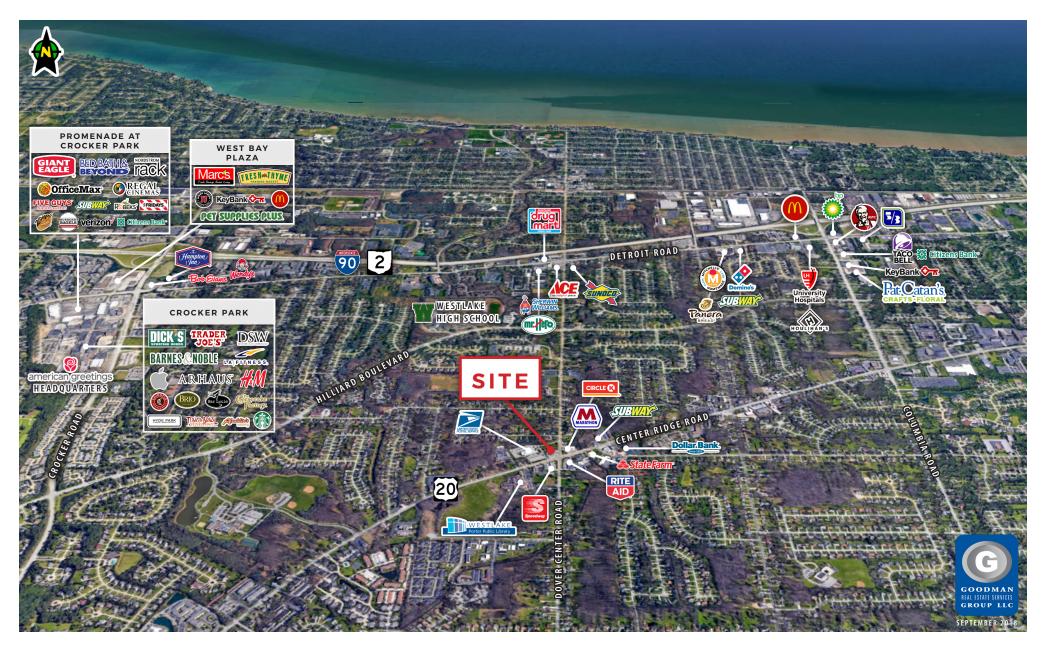

#### HIGHLIGHTS

- 2,398 SF former GetGo gas station on approximately 0.63 AC available for sale
- · Located at the intersection of Center Ridge and Dover Center roads
- 73,404 people with average household incomes of \$97,243 within a 3-mile radius
- Approximately 30,000 vehicles pass this site daily