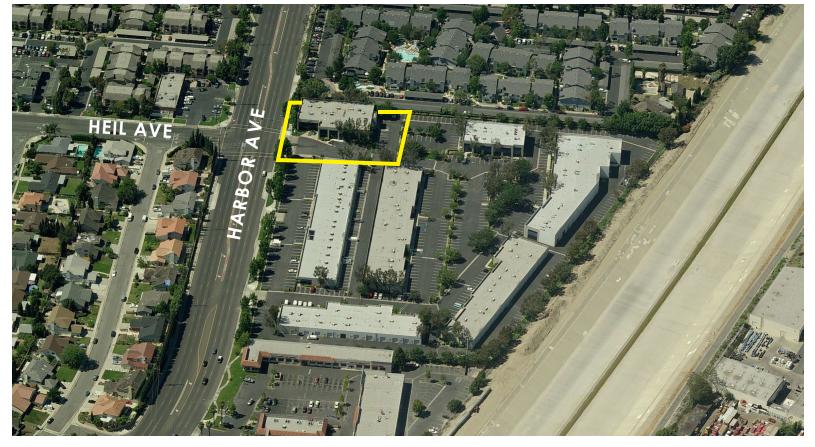

## **16480 HARBOR BOULEVARD**

FOUNTAIN VALLEY | CALIFORNIA, 92708

# 16480 HARBOR BOULEVARD FOUNTAIN VALLEY | CALIFORNIA, 92708