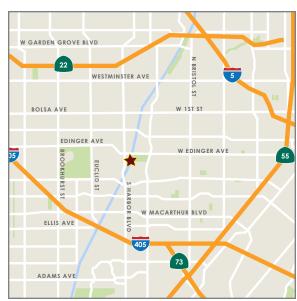

#### **PROPERTY FEATURES:**

- Quality Class B Multi-Tenant Office Building
- Efficient Floor Plans
- Professionally Managed
- Close Proximity to 405 and 22 Freeways
- Retail Amenities Adjacent to Office Building
- · Ample Parking
- · Competitive Lease Rates
- CAM: \$0.03 / PSF (Fixed)