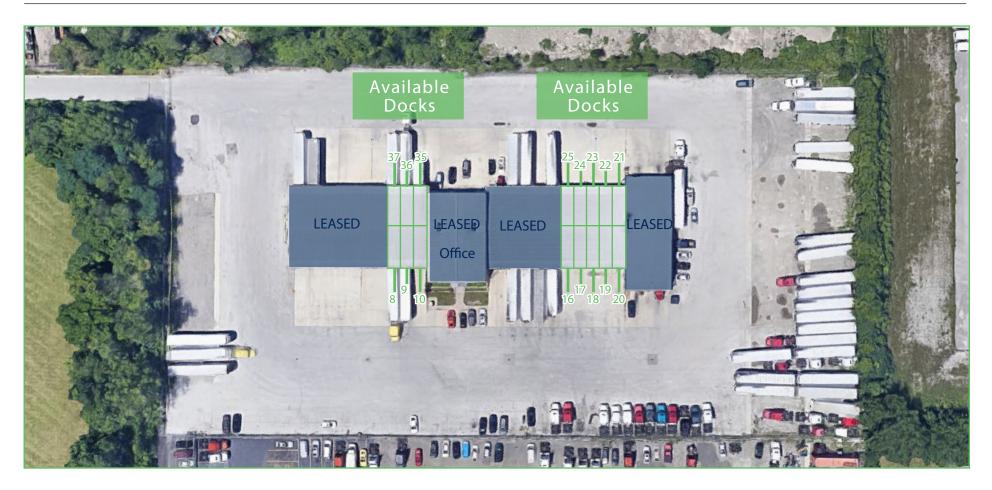

## Truck Terminal Space Available

16600 Dixie Highway | Markham, Illinois

## Highlights

- Conveniently located less than 2 miles from I-294 and I-80
- Access to 3rd party maintenance shop
- Trailer parking available
- Direct access to 167th Avenue
- Office available

### **Details**

Available: 16 Dock Doors (cross-docked)

## Pricing

Lease Price: \$995/month/door Gross



For More Information, Contact:

#### Joshua Hearne, SIOR

D: 630.729.7933 M: 630.810.0300 Ext. 128 jhearne@cawleychicago.com Calvin Gunn D: 630.735.8734 M: 630.810.0300 Ext. 121 cgunn@cawleychicago.com

9/20/19



# Available Truck Terminal

16600 Dixie Hwy | Markham



#### For More Information, Contact:

#### Joshua Hearne, SIOR

D: 630.729.7933 M: 630.810.0300 Ext. 128 jhearne@cawleychicago.com Calvin Gunn D: 630.735.8734 M: 630.810.0300 Ext. 121 cgunn@cawleychicago.com

Information contained herein has been obtained from the owner of the property or from other sources that we deem reliable. We have no reason to doubt its accuracy, but we do not guarantee it.