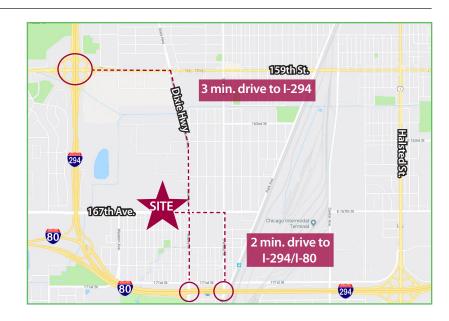

## Highlights

- Conveniently located less than 2 miles from I-294 and I-80
- Access to 3rd party maintenance shop
- Trailer parking available
- Direct access to 167th Avenue
- Office available