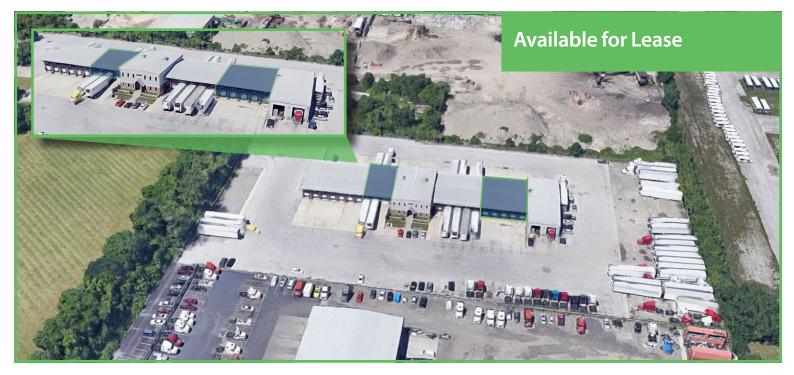

## Truck Terminal Space Available

16600 Dixie Highway | Markham, Illinois

## Highlights

- Conveniently located less than 2 miles from I-294 and I-80
- Access to 3rd party maintenance shop
- Trailer parking available
- Direct access to 167th Avenue
- Office available