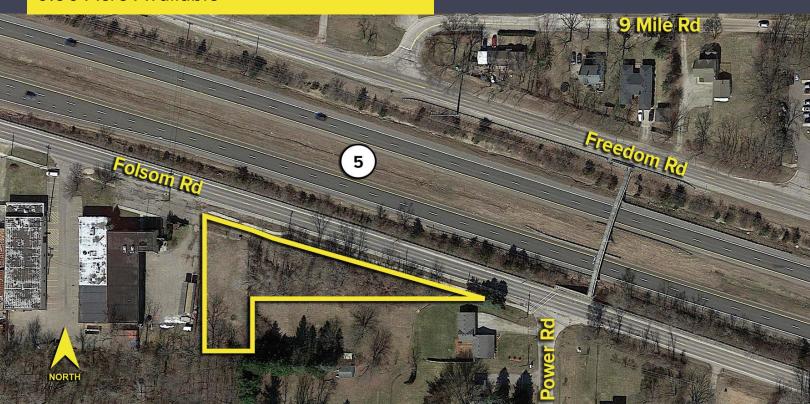

## FOLSOM ROAD FARMINGTON HILLS, MICHIGAN

LAND FOR SALE 0.90 Acre Available

## PROPERTY FEATURES

- 0.90 acre available
- Zoned light industrial
- Partially cleared and balanced with road
- Located on the northeast corner of Folsom Road and Power Road
- Immediate access to M-5 eastbound entrance
- City water and electricity on site
- Asking price: \$150,000.00