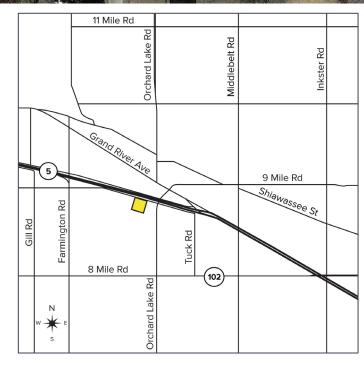

## FOLSOM ROAD FARMINGTON HILLS, MICHIGAN

LAND FOR SALE 0.90 Acre Available

## PROPERTY FEATURES

- 0.90 acre available
- Zoned light industrial
- Partially cleared and balanced with road
- Located on the northeast corner of Folsom Road and Power Road
- Immediate access to M-5 eastbound entrance
- City water and electricity on site
- Asking price: \$150,000.00