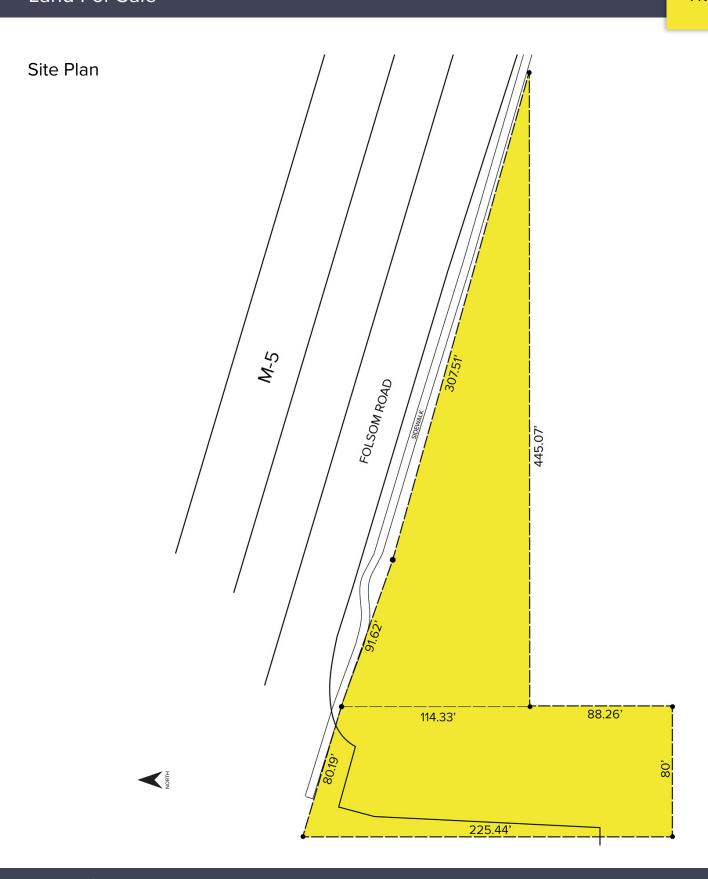

## PROPERTY FEATURES

- 0.90 acre available
- Zoned light industrial
- Partially cleared and balanced with road
- Located on the northeast corner of Folsom Road and Power Road
- Immediate access to M-5 eastbound entrance
- City water and electricity on site
- Asking price: \$150,000.00