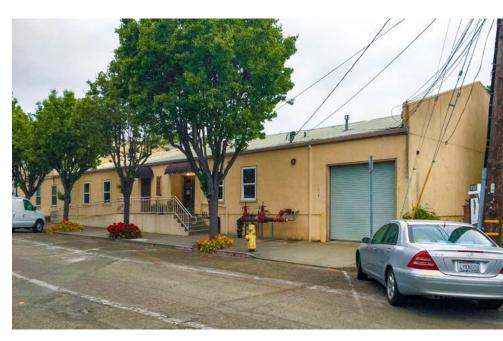

**Top**: View of building from F Street. **Bottom**: Benicia Peddler's Fair (*Source: VisitBenicia.org*)