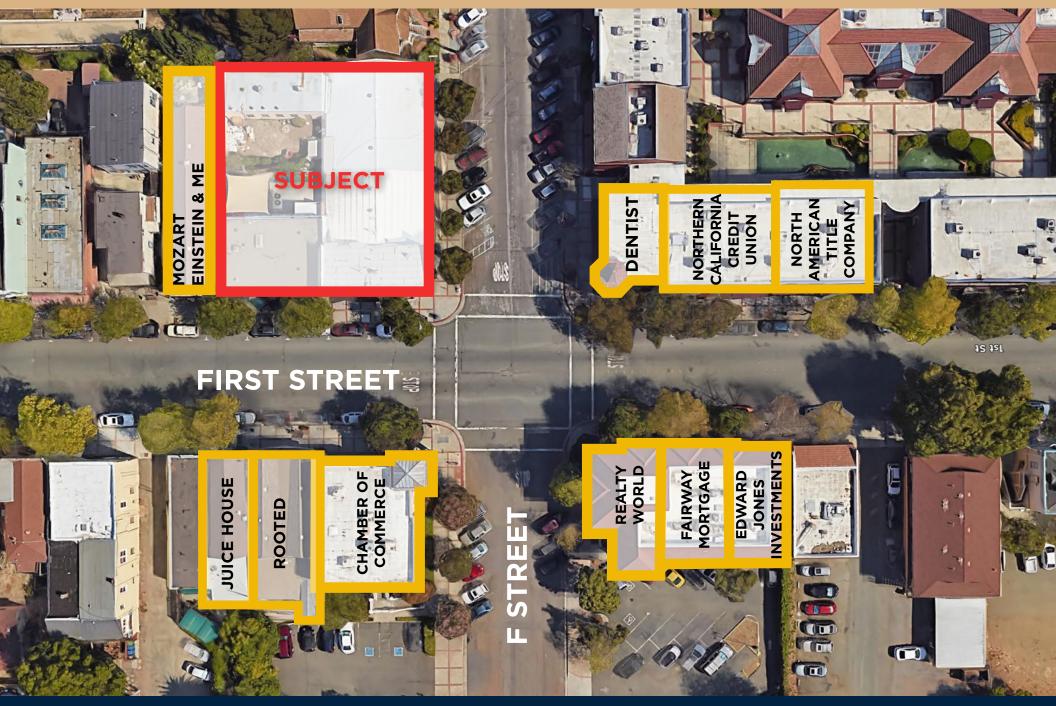

# **INVESTMENT SUMMARY**

| ADDRESS:                                                                          | 602-612 1st Street and<br>109 East F Street, Benicia |  |  |  |
|-----------------------------------------------------------------------------------|------------------------------------------------------|--|--|--|
| PRICE:                                                                            | \$1,650,000                                          |  |  |  |
| CAP RATE:                                                                         | 6.65%                                                |  |  |  |
| GROSS RENT:                                                                       | \$121,200                                            |  |  |  |
| NOI:                                                                              | \$110,387                                            |  |  |  |
| OCCUPANCY:                                                                        | 100%                                                 |  |  |  |
| YEAR RENOVATED:                                                                   | 1996                                                 |  |  |  |
| BUILDING SF:                                                                      | ±6,818                                               |  |  |  |
| PARCEL SIZE:                                                                      | ±10,200 square feet on two parcels                   |  |  |  |
| <b>TENANTS:</b> Benicia Fitness, Lindsay Art Glass, Classic<br>and Twoday Jewelry |                                                      |  |  |  |

100% leased, four-tenant retail asset with good real estate fundamentals.

- Staggered lease expiration dates
- Amazon-proof retailers
- Long term tenants
- Good street visibility
- Part of vibrant downtown scene
- Close to schools and surrounded by residential neighborhoods