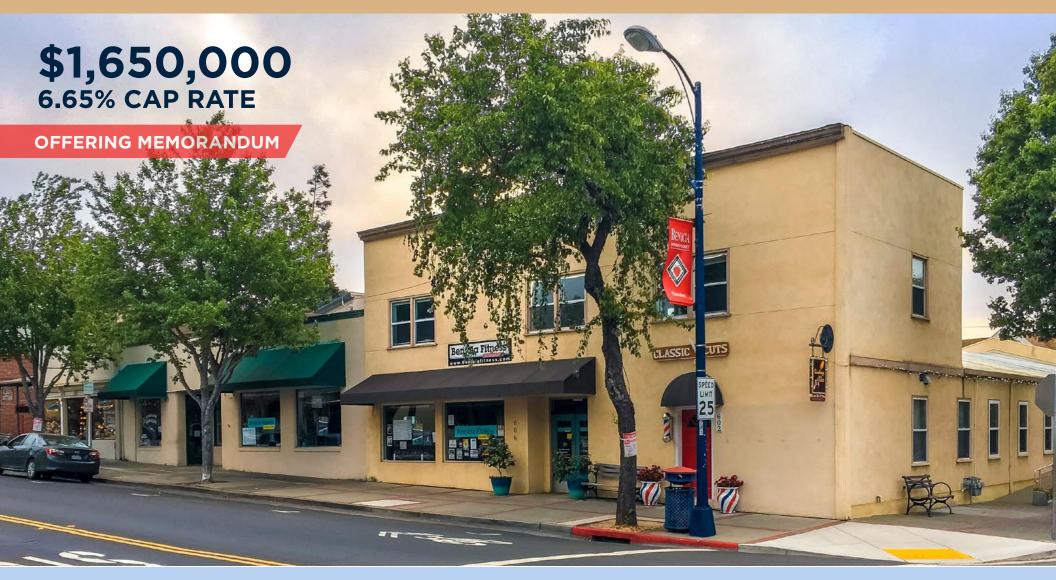

# DOWNTOWN BENICIA, CALIFORNIA 100% LEASED INVESTMENT FOR SALE

# 602-612 1ST STREET, BENICIA, CA

# **INVESTMENT SUMMARY**

| ADDRESS:                                                                          | 602-612 1st Street and<br>109 East F Street, Benicia |  |  |  |
|-----------------------------------------------------------------------------------|------------------------------------------------------|--|--|--|
| PRICE:                                                                            | \$1,650,000                                          |  |  |  |
| CAP RATE:                                                                         | 6.65%                                                |  |  |  |
| GROSS RENT:                                                                       | \$121,200                                            |  |  |  |
| NOI:                                                                              | \$110,387                                            |  |  |  |
| OCCUPANCY:                                                                        | 100%                                                 |  |  |  |
| YEAR RENOVATED:                                                                   | 1996                                                 |  |  |  |
| BUILDING SF:                                                                      | ±6,818                                               |  |  |  |
| PARCEL SIZE:                                                                      | ±10,200 square feet on two parcels                   |  |  |  |
| <b>TENANTS:</b> Benicia Fitness, Lindsay Art Glass, Classic<br>and Twoday Jewelry |                                                      |  |  |  |