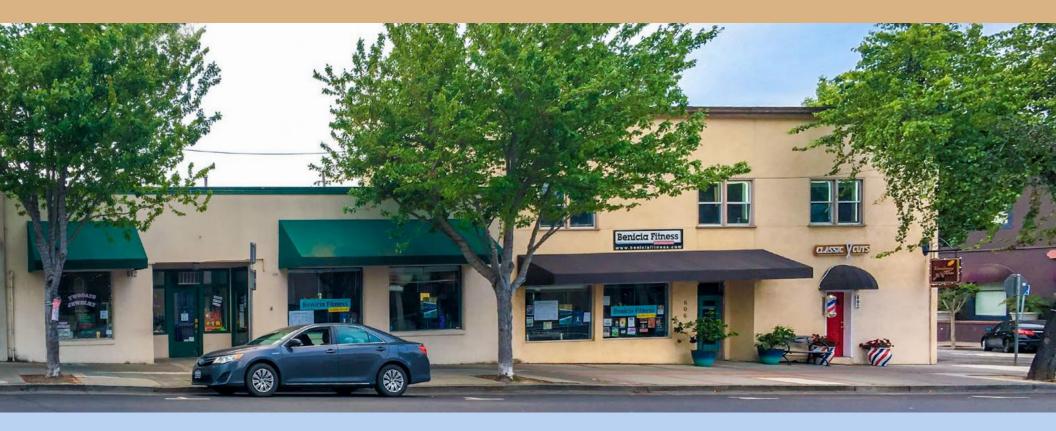

**Top**: View of building from F Street. **Bottom**: Benicia Peddler's Fair (*Source: VisitBenicia.org*)