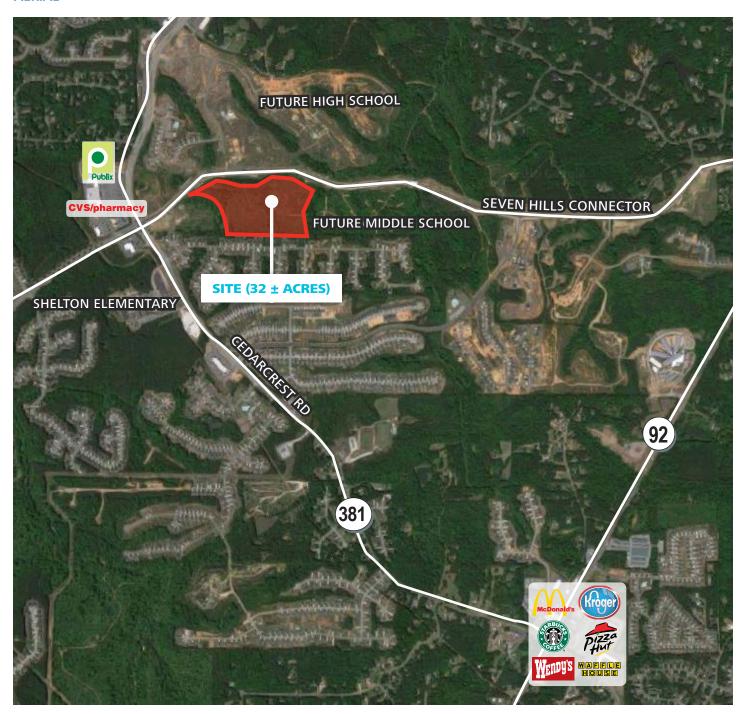

### **AERIAL**

#### **HIGHLIGHTS**

- Located in Paulding County the 2nd fastest growing county in Georgia
- 2,275 ± feet frontage on Seven Hills Connector(extension of Seven Hills Parkway from Cedarcrest Road to GA Highway 92)
- Great retail; utilities available
- Opportunity to incorporate into the Westbrook Creek subdivision
- Ideal location for medical/dental, daycare, assisted living, schools and churches
- Property is served by the best schools in Paulding County,ranked in the top 100 in their grade levels