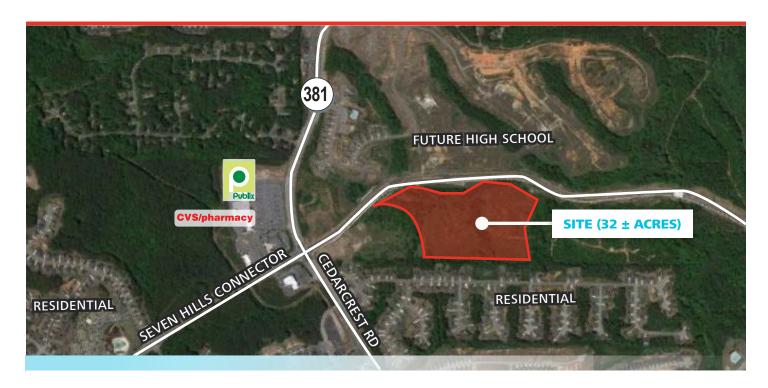

# **SEVEN HILLS CONNECTOR & CEDARCREST ROAD**

Acworth, GA 30233 | Paulding County

### LAND FOR SALE / GREAT DEVELOPMENT POTENTIAL

LAND FOR SALE  $32 \pm Acres$ 

**SALE PRICE** \$750,000 (\$23,437 per acre)

#### **HIGHLIGHTS**

- Located in Paulding County the 2nd fastest growing county in Georgia
- 2,275 ± feet frontage on Seven Hills Connector(extension of Seven Hills Parkway from Cedarcrest Road to GA Highway 92)
- Great retail; utilities available
- Opportunity to incorporate into the Westbrook Creek subdivision
- Ideal location for medical/dental, daycare, assisted living, schools and churches
- Property is served by the best schools in Paulding County,ranked in the top 100 in their grade levels

# **Seven Hills Connector & Cedarcrest Road**

Land Site for Sale: 32 ± Acres

Acworth, GA 30233 Paulding County