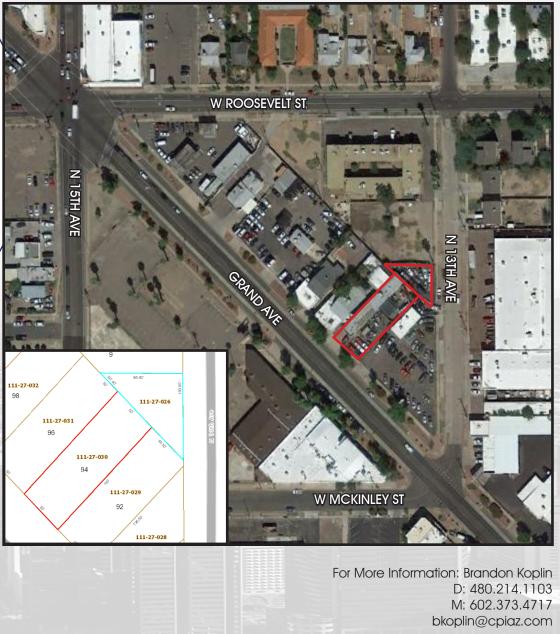

## 1316 Grand Avenue, Phoenix AZ, 85007

## Freestanding Industrial Building For Lease

Two Bays | Gated Yard | Grand Ave. Frontage

- ±2,560 SF Building
- ±3,000 SF Gated Yard
- Lease Rate: \$0.78 NNN / \$3.00 CAM
- Frontage on Grand Avenue
- Zoning: C-3, City of Phoenix
- 10' Clear Height
- Signage Available
- 100% A/C Warehouse
- 2 Bays
- 4/1000 Parking Ratio
- Minutes From I-10 & I-17
- Parcels: 111-27-030 & 111-27-026