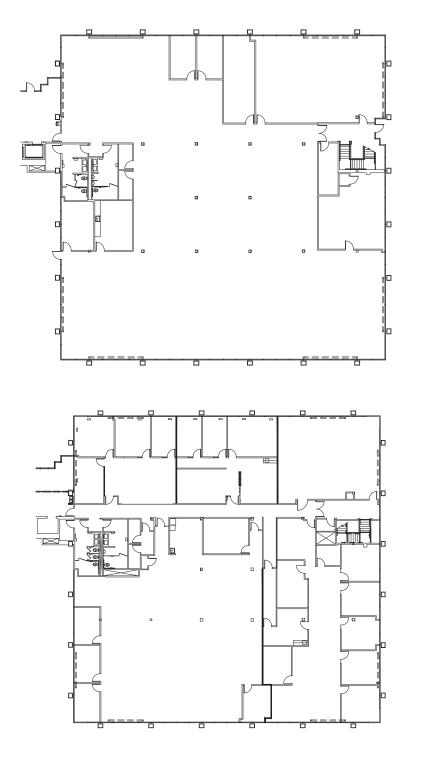

**Encina Grande Shopping Center:** Whole Foods, Walgreens, EVgo Charging Station

**Greenery Restaurant & Heather** Farms

**1ST FLOOR** 

±15,520 SF

**2ND FLOOR** 

±14,869 SF

**1ST FLOOR** ±15,585 SF

2ND FLOOR ±15,162 SF