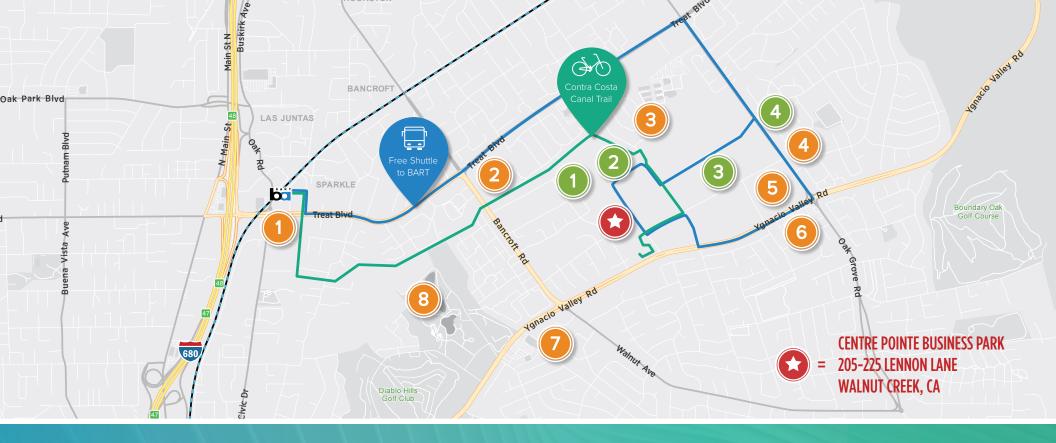

# CENTRALLY **LOCATED TO FIRST CLASS AMENITIES.**

Starbucks, En Route Market

Genova Deli, Noah's Bagels, Safeway

Chase Bank, Bank of America, BevMo, Denica's

6

8

The Orchards Shopping Center: Crunch Fitness, Burger Lounge, Wells Fargo,

**Encina Grande Shopping Center:** Whole Foods, Walgreens, EVgo Charging Station

**Greenery Restaurant & Heather** Farms

**1ST FLOOR** 

±15,520 SF

**2ND FLOOR** 

±14,869 SF

**1ST FLOOR** ±15,585 SF

2ND FLOOR ±15,162 SF