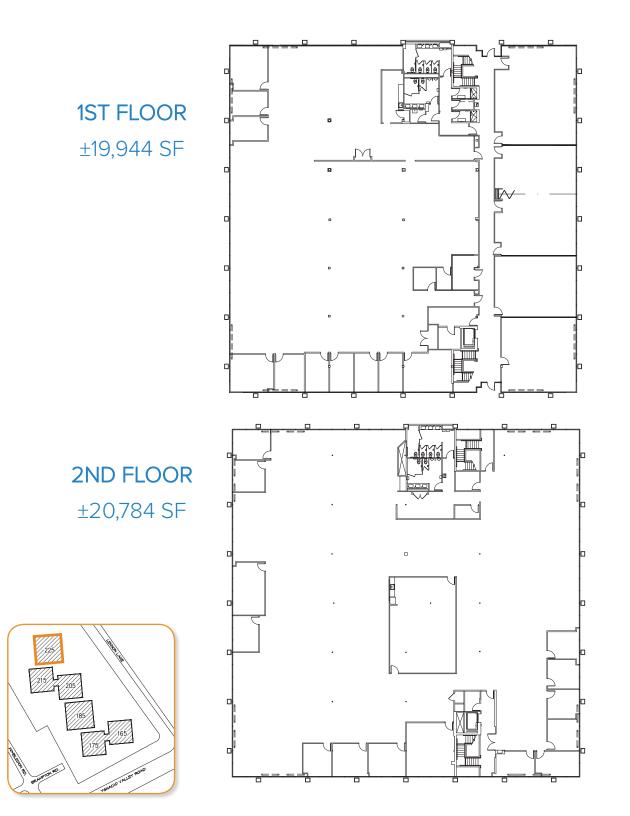

**Encina Grande Shopping Center:** Whole Foods, Walgreens, EVgo Charging Station

**Greenery Restaurant & Heather** Farms

**1ST FLOOR** 

±15,520 SF

**2ND FLOOR** 

±14,869 SF

**1ST FLOOR** ±15,585 SF

2ND FLOOR ±15,162 SF