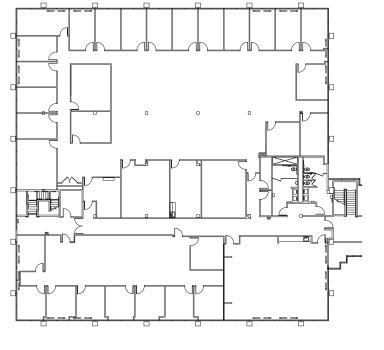

**Encina Grande Shopping Center:** Whole Foods, Walgreens, EVgo Charging Station

**Greenery Restaurant & Heather** Farms

**1ST FLOOR** 

±15,520 SF

**2ND FLOOR** 

±14,869 SF

**1ST FLOOR** ±15,585 SF

2ND FLOOR ±15,162 SF