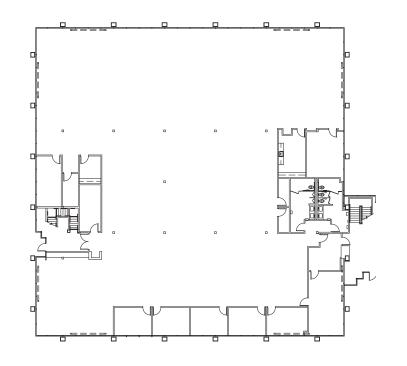

**Encina Grande Shopping Center:** Whole Foods, Walgreens, EVgo Charging Station

**Greenery Restaurant & Heather** Farms

**1ST FLOOR** 

±15,520 SF

**2ND FLOOR** 

±14,869 SF

**1ST FLOOR** ±15,585 SF

2ND FLOOR ±15,162 SF