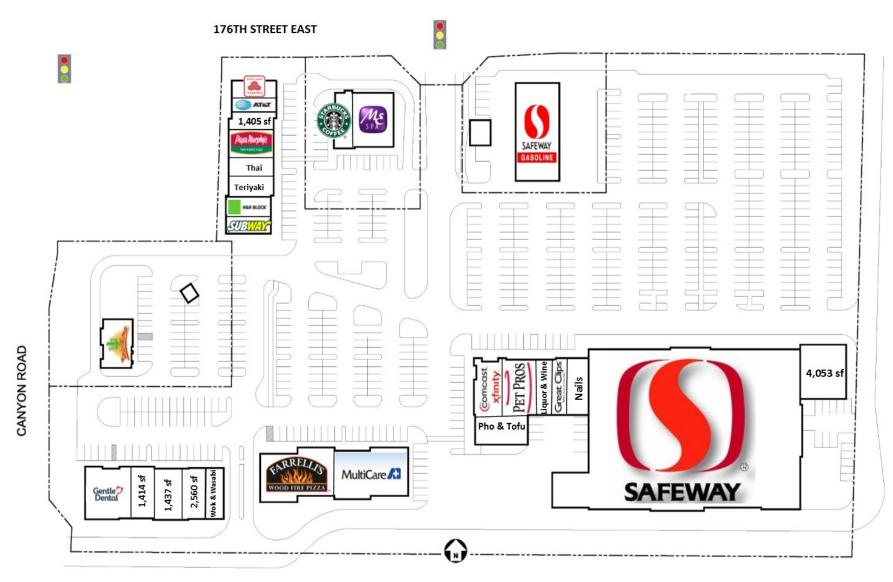

## Canyon Crossing 5602-5622 176th Street East Puyallup, Washington 98375

## **Major Tenants**

Safeway MultiCare Healthcare

## Availability

1,405 sq. ft. to 1,414 sq. ft. – 5,411 sq. ft.

| Population      |               |               |               |  |
|-----------------|---------------|---------------|---------------|--|
|                 | <u>3 Mile</u> | <u>5 Mile</u> | <u>7 Mile</u> |  |
| 2017 Projection | 77,772        | 171,011       | 370,365       |  |
| 2012 Estimate   | 69,367        | 156,511       | 356,529       |  |