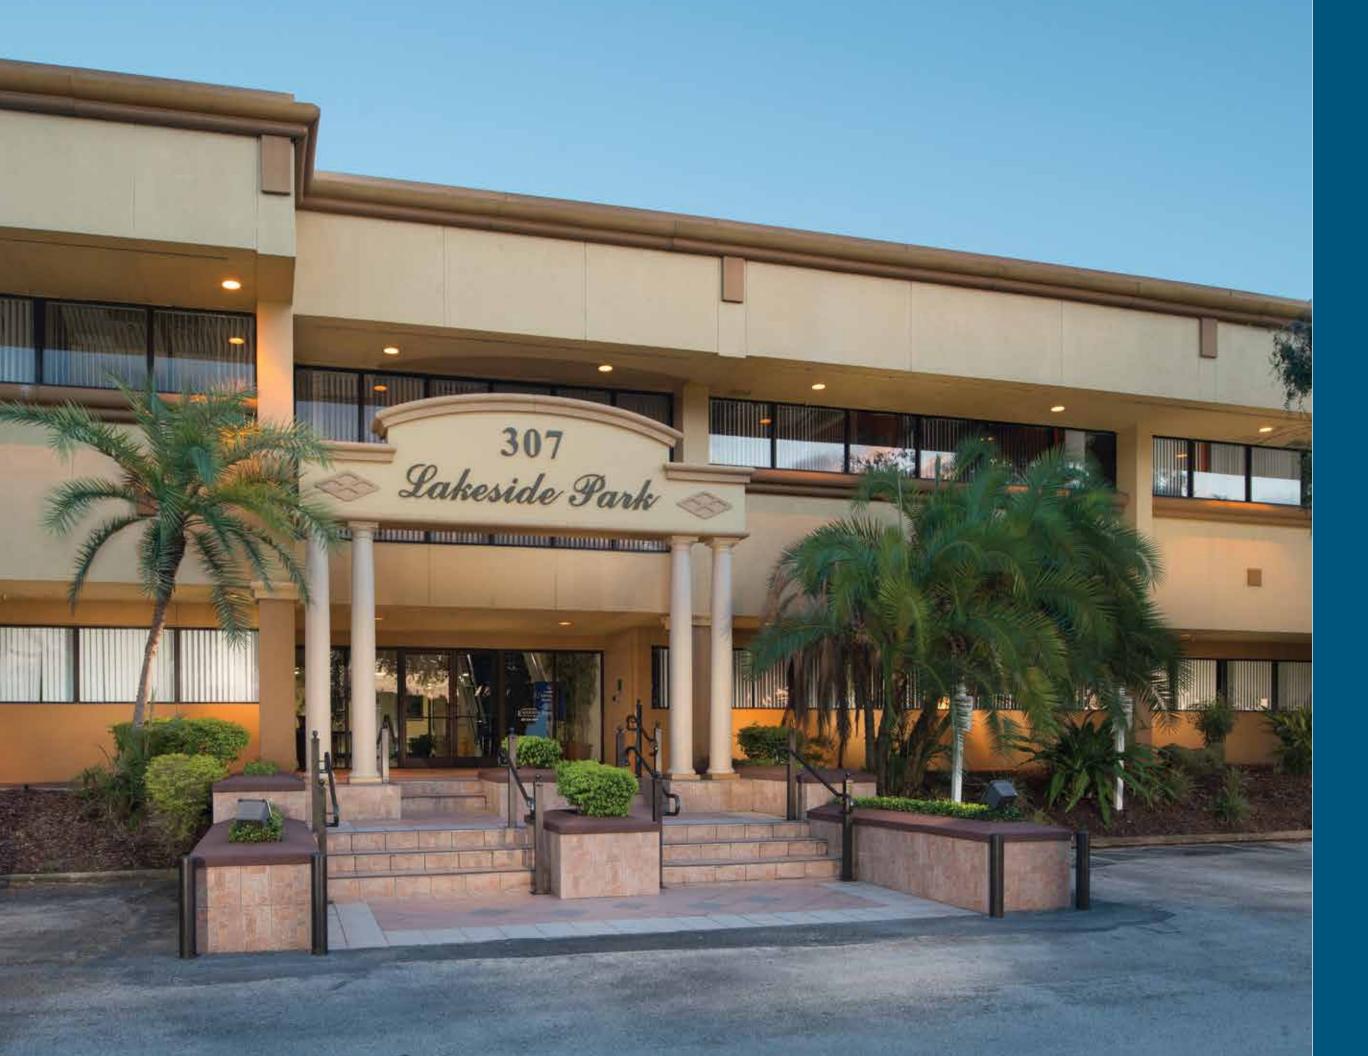

## SPACES THAT WORK SMARTER

Not harder. We take this concept to a whole new level. The three professional office buildings that comprise *Altamonte Lakeside Park* are surrounded by more than 200 shops, restaurants, and services that make it convenient for you to handle the must-do things on your list in the same place where many of your want-to things are located. At *Altamonte Lakeside Park*, we call that working smarter.

## 3 BUILDINGS, UNLIMITED ACCESS

Just a few minutes north of downtown Orlando, *Altamonte Lakeside Park* is in the heart of a vibrant, walkable district that is positioned to accommodate businesses with flexible, full-service leases in professional office spaces.

- + Conveniently located adjacent to I-4 and S.R. 436
- + Three two-story buildings totaling 96,450 SF
- + Free surface parking
- + After-hours building access with magnetic card
- + Lakeside office spaces
- + Incomparable array of neighboring retail, restaurants, and services
- + Adjacent to Crane's Roost Park with a beautiful one-mile trail around the lake