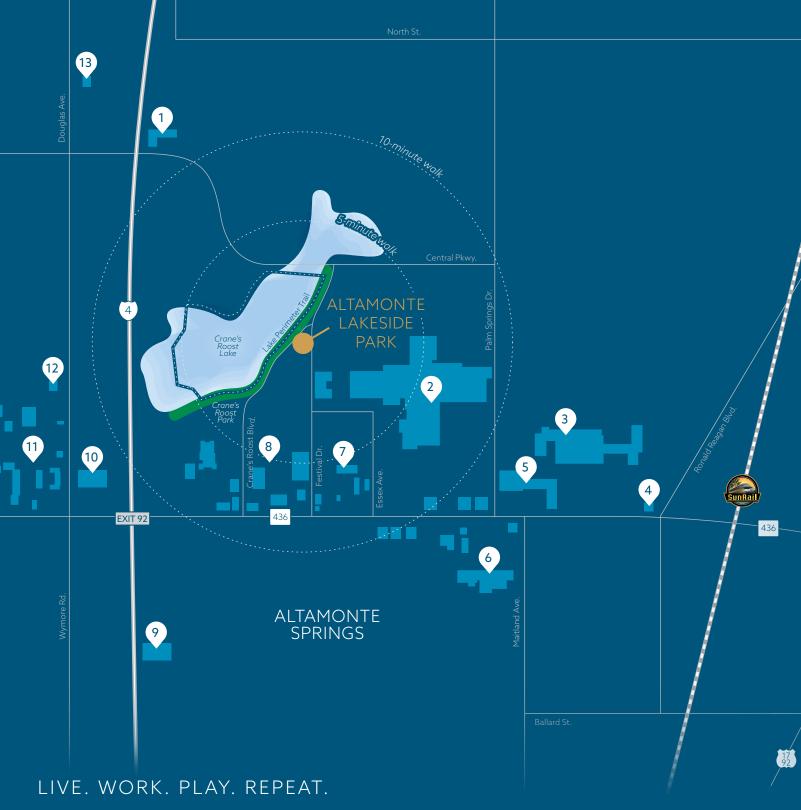

## ENDLESS POSSIBILITIES.

200+ NEIGHBORING SHOPS AND RESTAURANTS.

3 BUILDINGS.

With the intersection of I-4 and S.R. 436 just around the corner and Crane's Roost Lake at our doorstep, *Altamonte Lakeside Park* lives up to its name. Area residents as well as the daytime population appreciate easy access to a vast array of shopping, dining, services, specialty retail, and entertainment options at adjacent Uptown Altamonte, Altamonte Mall, and Crane's Roost Park. There's no need to try to beat the traffic when you're already there.

## A DAYTIME BACKYARD THAT WILL MOVE YOU

CRANE'S ROOST PARK AND PERIMETER TRAIL

The newly renovated *Crane's Roost Park* is the jewel of Uptown Altamonte. The 45-acre park features a European-style plaza with a 62-foot tower, choreographed fountain, and a mile long loop around the lake with benches and shaded areas. The park is popular site for community events, art and wine festivals, concerts on the floating stage, and annual holiday celebrations. CRANE'S ROOST BLVD.