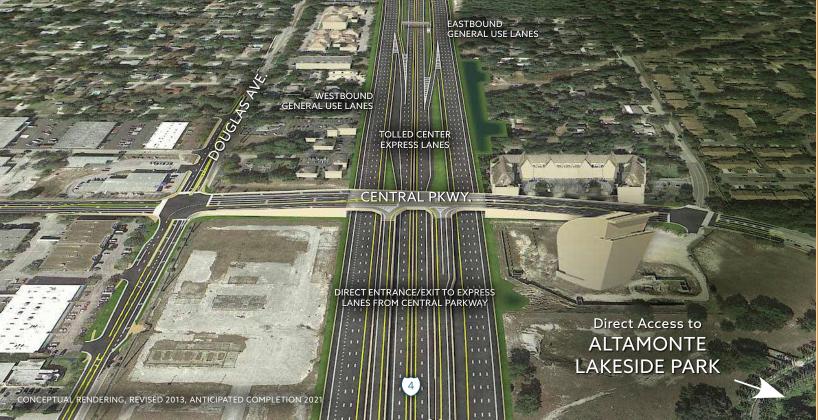

- + Conveniently located adjacent to I-4 and S.R. 436
- + Three two-story buildings totaling 96,450 SF
- + Free surface parking
- + After-hours building access with magnetic card
- + Lakeside office spaces
- + Incomparable array of neighboring retail, restaurants, and services
- + Adjacent to Crane's Roost Park with a beautiful one-mile trail around the lake

- Five Guys Burgers and Fries

CENTRAL PARKWAY