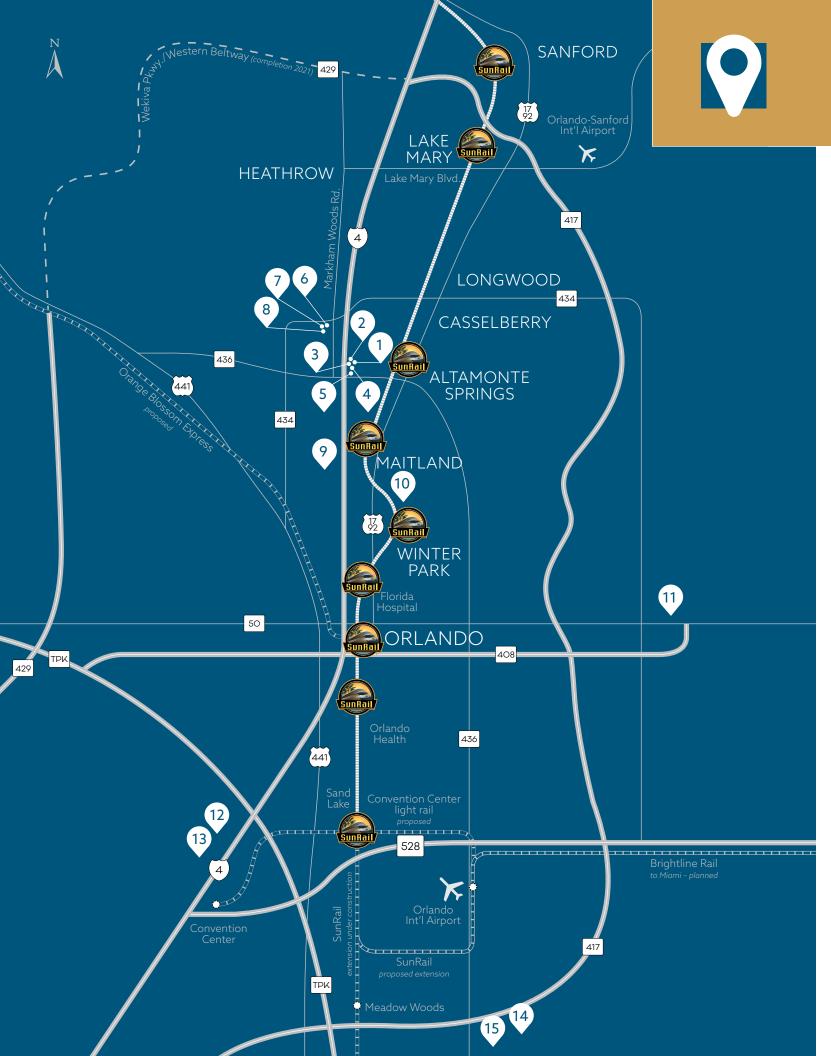

#### SEAMLESS MOBILITY

Only 10 miles north of downtown Orlando, Altamonte Lakeside Park is located adjacent to I-4 and several main surface streets. The central Altamonte location provides many choices for transportation convenience throughout the metro area.

Located within 40 minutes of all 3 airports:

Orlando International Airport (MCO)

Orlando-Sanford International Airport (SFB) Orlando Executive Airport (ORL)

Central Florida's commuter rail, SunRail, operates a station within 8 minutes of Altamonte Lakeside Park.

The LYNX bus system, provides another option for commuters with two routes that stop at Altamonte Mall, just a 10-minute walk from Altamonte Lakeside Park.

SAVE 20-25% ON UBER RIDES

As of July 2016, Altamonte Springs is one of five Orlando-area cities that has created a unique partnership with Uber. Passengers will receive a 25% discount on trips that begin or end at a SunRail station or a 20% discount on all other trips originating from Altamonte Springs and the partner cities. That is just one part of the seamless mobility Altamonte Lakeside Park's position provides.