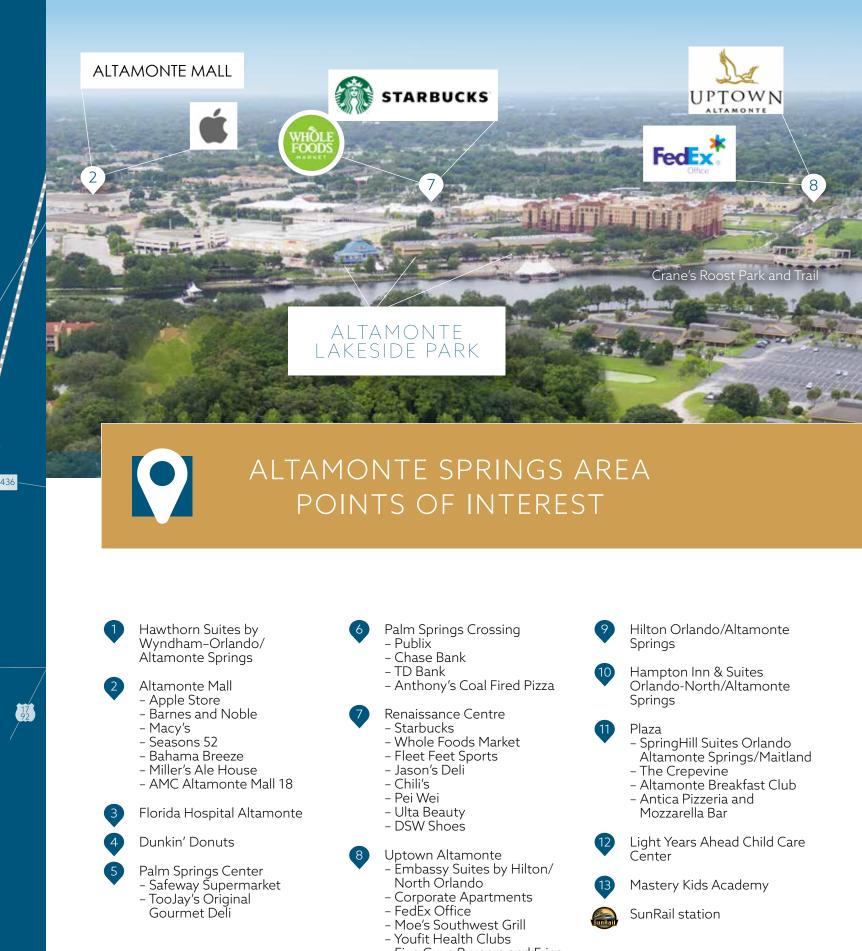

## ENDLESS POSSIBILITIES.

200+ NEIGHBORING SHOPS AND RESTAURANTS.

3 BUILDINGS.

## SPACES THAT WORK SMARTER

Not harder. We take this concept to a whole new level. The three professional office buildings that comprise *Altamonte Lakeside Park* are surrounded by more than 200 shops, restaurants, and services that make it convenient for you to handle the must-do things on your list in the same place where many of your want-to things are located. At *Altamonte Lakeside Park*, we call that working smarter.

## 3 BUILDINGS, UNLIMITED ACCESS

Just a few minutes north of downtown Orlando, *Altamonte Lakeside Park* is in the heart of a vibrant, walkable district that is positioned to accommodate businesses with flexible, full-service leases in professional office spaces.

With the intersection of I-4 and S.R. 436 just around the corner and Crane's Roost Lake at our doorstep, *Altamonte Lakeside Park* lives up to its name. Area residents as well as the daytime population appreciate easy access to a vast array of shopping, dining, services, specialty retail, and entertainment options at adjacent Uptown Altamonte, Altamonte Mall, and Crane's Roost Park. There's no need to try to beat the traffic when you're already there.