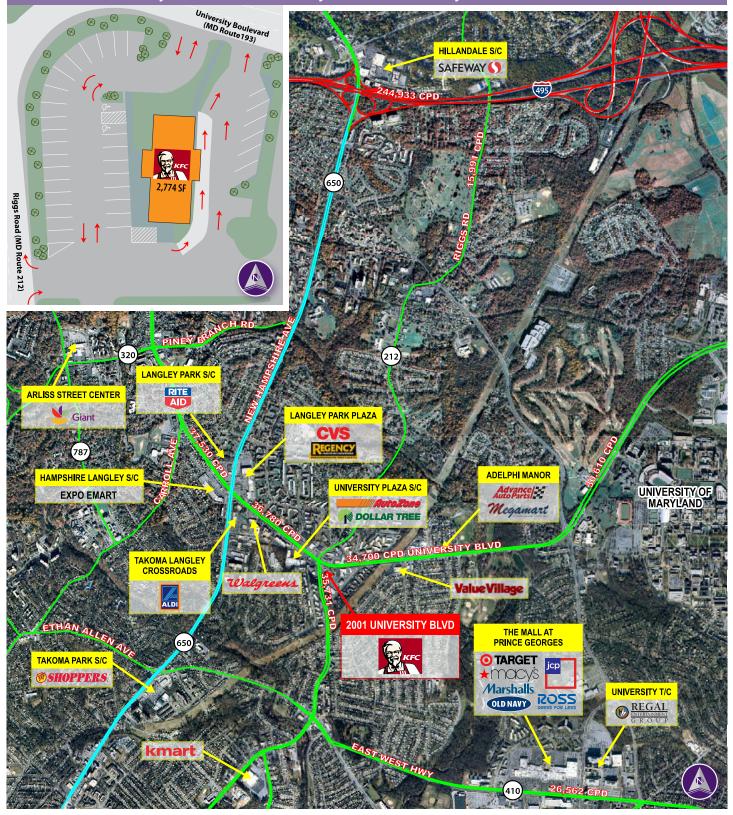

# 2001 University Boulevard

**Pad Site For Lease** Hyattsville, Maryland

## **Property Highlights**

- 2,774 square foot building located on 0.71 acres
- Situated at the signalized intersection of MD Route 193 (University Boulevard) and MD Route 212 (Riggs Road), one of the busiest intersections in Hyattsville (over 70,000 CPD).
- Access on both MD Route 193 and MD Route 212
- Strong retail synergy surrounded by dense residential communities