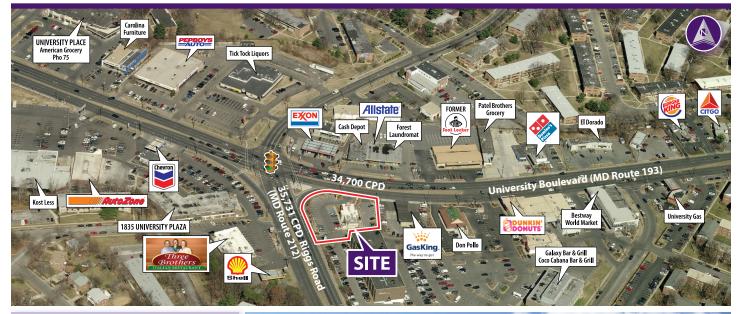

# 2001 University Boulevard

**Pad Site For Lease** Hyattsville, Maryland

## **Property Highlights**

- 2,774 square foot building located on 0.71 acres
- Situated at the signalized intersection of MD Route 193 (University Boulevard) and MD Route 212 (Riggs Road), one of the busiest intersections in Hyattsville (over 70,000 CPD).
- Access on both MD Route 193 and MD Route 212
- Strong retail synergy surrounded by dense residential communities