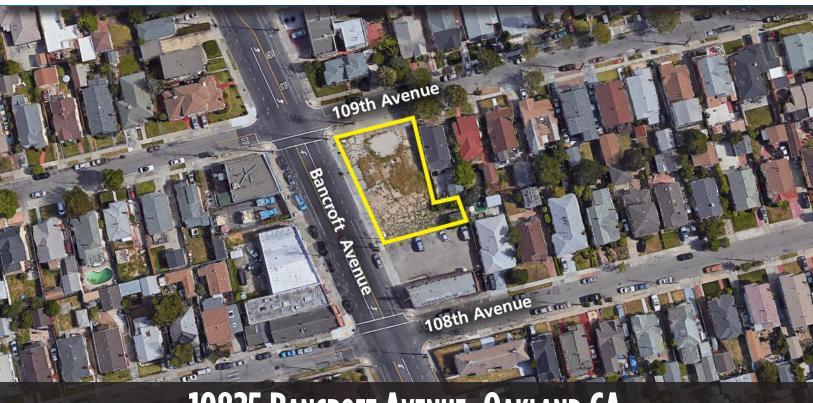

### **10825 BANCROFT AVENUE, OAKLAND CA**

#### **PROPERTY:**

- Property Size: ±10,887 SF
- Zoned CN-4 for multifamily or commercial development
- Corner Lot
- AC bus transit stop (Line 40)
- APN 47-5551-7-2