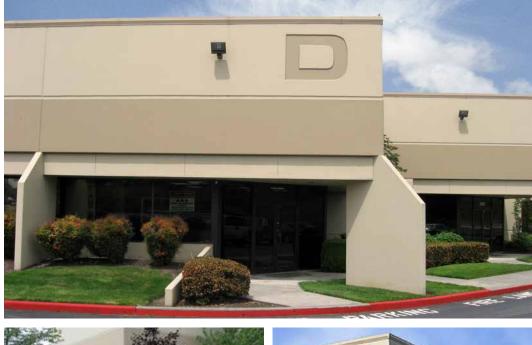

### Kent 228

22643 83rd Avenue South Building D, Suite B Kent, WA

| Approx 3,325 SF total                |
|--------------------------------------|
| 1,726 SF office                      |
| 24' clear height                     |
| Close to SR-167 for excellent access |
| Well maintained park                 |
| Fantastic exposure and visibility    |
| 1 grade-level loading door           |
| M-3 zoning                           |
| \$0.45 shell / \$0.75 office         |

## Kent 228 - Building D, Suite B