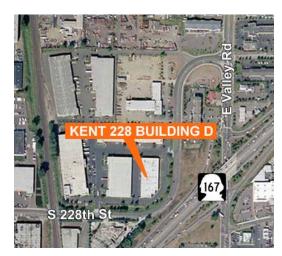

### Location

### Kent 228

22643 83rd Avenue South Building D, Suite B Kent, WA

| Approx 3,325 SF total                |
|--------------------------------------|
| 1,726 SF office                      |
| 24' clear height                     |
| Close to SR-167 for excellent access |
| Well maintained park                 |
| Fantastic exposure and visibility    |
| 1 grade-level loading door           |
| M-3 zoning                           |
| \$0.45 shell / \$0.75 office         |