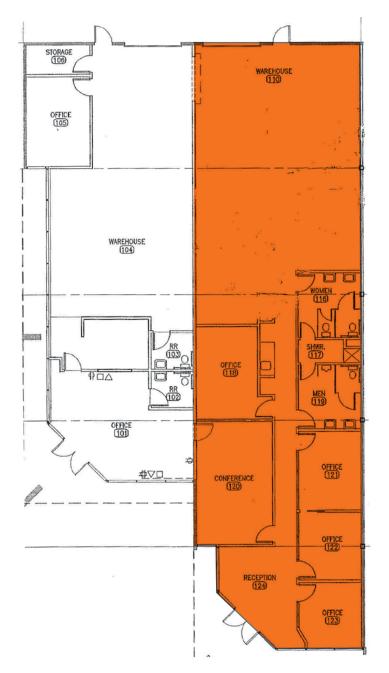

### Kent 228

22643 83rd Avenue South Building D, Suite B Kent, WA

| Approx 3,325 SF total                |
|--------------------------------------|
| 1,726 SF office                      |
| 24' clear height                     |
| Close to SR-167 for excellent access |
| Well maintained park                 |
| Fantastic exposure and visibility    |
| 1 grade-level loading door           |
| M-3 zoning                           |
| \$0.45 shell / \$0.75 office         |

## Kent 228 - Building D, Suite B