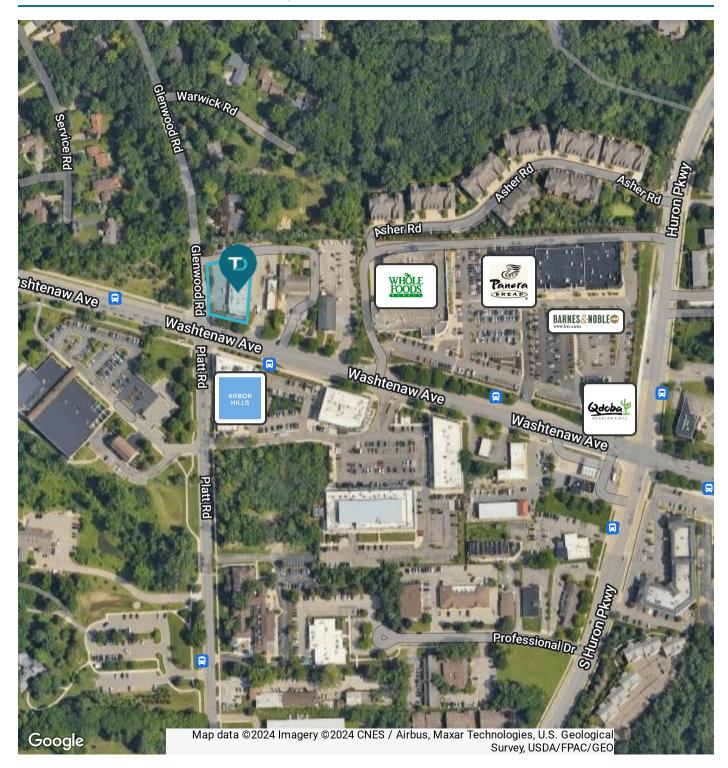

Ann Arbor, MI 48104



# FOR LEASE

248.476.3700

EXCLUSIVELY LISTED BY: **JAMES PORTH**  *Partner* jporth@thomasduke.com



# OFFERING SUMMARY: 3003 Washtenaw Ave | Ann Arbor, MI 48104



### **PROPERTY OVERVIEW**

Small Office Building with Rare Availability along Washtenaw Avenue

#### **OFFERING SUMMARY**

| Lease Rate:    | \$20.00 SF/yr (Gross) |
|----------------|-----------------------|
| Building Size: | 8,616 SF              |
| Available SF:  | 1,436 SF              |
| Zoning:        | Commercial            |

#### **PROPERTY HIGHLIGHTS**

- Visible office building along Washtenaw and Ann Arbor
- Rare vacancy
- Rent includes carpet paint and repairs to space
- · Low rental rate because site is zoned for development





# RETAILER MAP: 3003 Washtenaw Ave | Ann Arbor, MI 48104





# DEMOGRAPHICS MAP & REPORT: 3003 Washtenaw Ave | Ann Arbor, MI 48104



| POPULATION                                           | 1 MILE    | 3 MILES   | 5 MILES   |
|------------------------------------------------------|-----------|-----------|-----------|
| Total Population                                     | 8,414     | 93,775    | 191,952   |
| Average Age                                          | 39.3      | 30.6      | 31.6      |
| Average Age (Male)                                   | 40.0      | 30.5      | 31.4      |
| Average Age (Female)                                 | 38.7      | 30.8      | 32.0      |
|                                                      |           |           |           |
| HOUSEHOLDS & INCOME                                  | 1 MILE    | 3 M