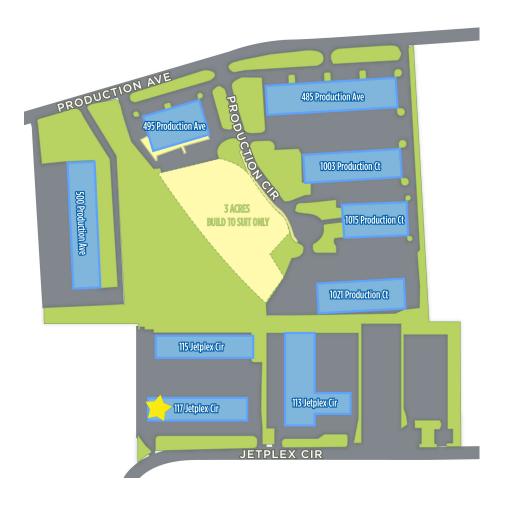

# WAREHOUSE AVAILABLE

JETPLEX CIRCLE BUSINESS PARK • 117 JETPLEX CIRCLE • MADISON, ALABAMA

## WAREHOUSE AVAILABLE

## JETPLEX CIRCLE BUSINESS PARK • 117 JETPLEX CIRCLE • MADISON, ALABAMA

Jetplex Circle Business Park (JCBP) provides tenants an outstanding location for servicing customers in the greater Huntsville area and Mid-South region. Tenants within the park have convenient access to I-565, I-65, Highways 20 & 72 and Huntsville International Airport. JCBP is approximately 3 miles from the new Toyota Plant and the Polaris facility. JCBP is comprised of over 330,000 sf situated on 40 acres. JCBP is across the street from FedEx Air and FedEx Ground service centers.