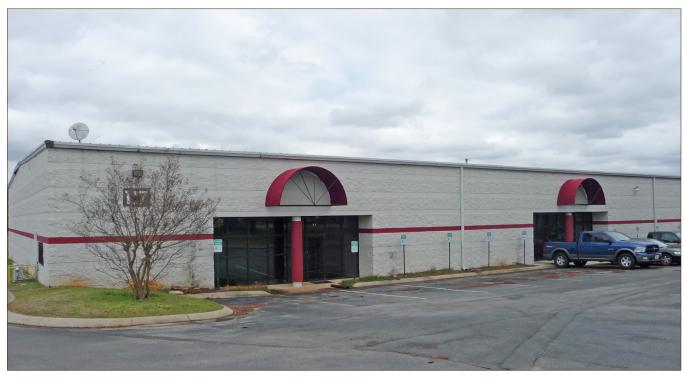

# WAREHOUSE AVAILABLE

JETPLEX CIRCLE BUSINESS PARK • 117 JETPLEX CIRCLE • MADISON, ALABAMA

#### **COMMENTS**

- Located off Madison Boulevard, just east of County Line Road
- Convenient access to I-565 and the Jetplex area
- Dock high loading
- 16' 18' ceiling height
- Fully sprinklered
- Suite 7 offers 1,240 sf office and 4,160 sf warehouse, 1 dock door and 1 drive-in door