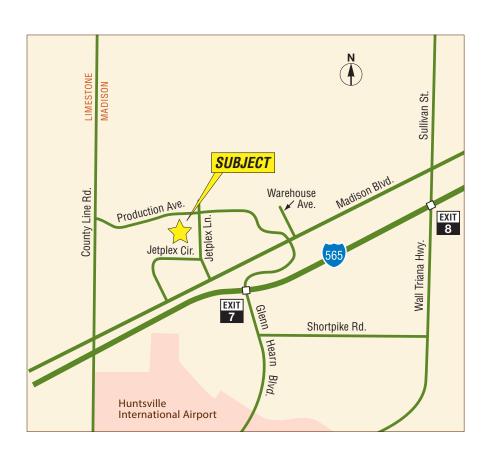

#### **COMMENTS**

- Located off Madison Boulevard, just east of County Line Road
- Convenient access to I-565 and the Jetplex area
- Dock high loading
- 16' 18' ceiling height
- Fully sprinklered
- Suite 7 offers 1,240 sf office and 4,160 sf warehouse, 1 dock door and 1 drive-in door

## JETPLEX CIRCLE BUSINESS PARK • 117 JETPLEX CIRCLE • MADISON, ALABAMA

Jetplex Circle Business Park (JCBP) provides tenants an outstanding location for servicing customers in the greater Huntsville area and Mid-South region. Tenants within the park have convenient access to I-565, I-65, Highways 20 & 72 and Huntsville International Airport. JCBP is approximately 3 miles from the new Toyota Plant and the Polaris facility. JCBP is comprised of over 330,000 sf situated on 40 acres. JCBP is across the street from FedEx Air and FedEx Ground service centers.