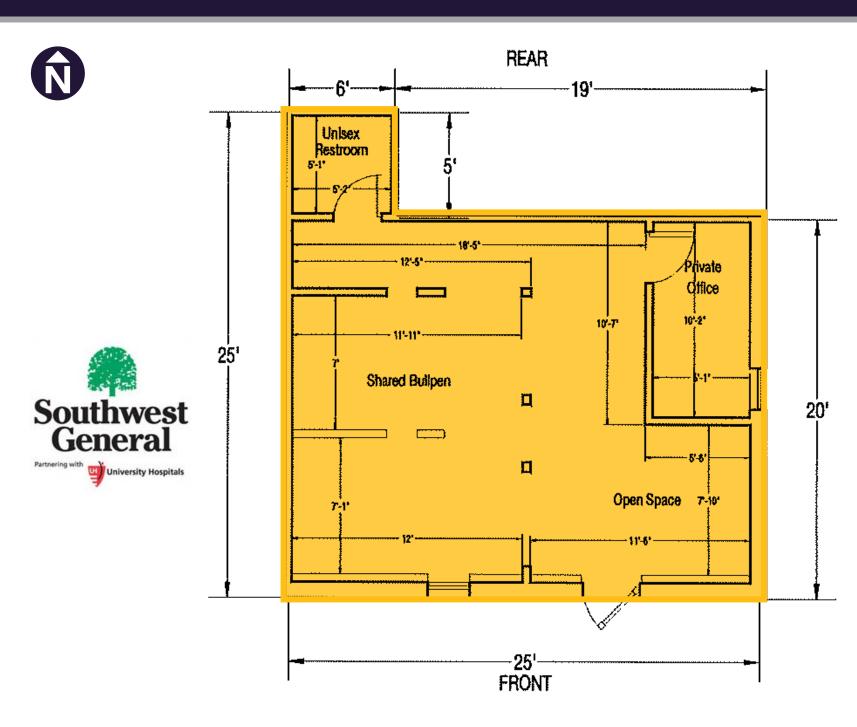

## **PROPERTY HIGHLIGHTS**

- Join Treehugger Cafe, Broadview Eye Center, Powerhouse Gym, PHD Hair Salon & Suds Maguires Bar & Grill
- One (1) 500 SF space available
- Outparcel also available
- Ample parking & competitive rents