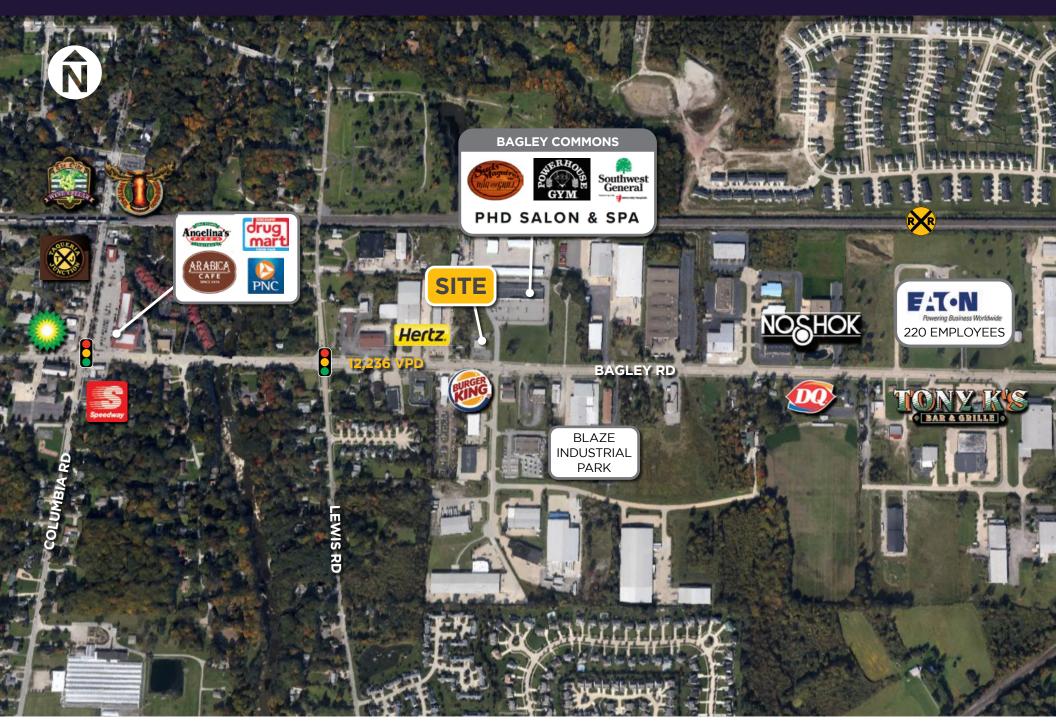

## BAGLEY COMMONS

## **PROPERTY HIGHLIGHTS**

- Join Treehugger Cafe, Broadview Eye Center, Powerhouse Gym, PHD Hair Salon & Suds Maguires Bar & Grill
- One (1) 500 SF space available
- Outparcel also available
- Ample parking & competitive rents

## TRADE AREA DEMOGRAPHICS

|  |          | POPULATION | AVG. HH INCOME | DAYTIME EMPLOYEES |
|--|----------|------------|----------------|-------------------|
|  | 1 Mile   | 4,976      | \$99,347       | 3,026             |
|  | 3 Miles  | 49,361     | \$84,105       | 19,344            |
|  | 5 Miles  | 134,093    | \$87,688       | 79,053            |
|  | 5 Minute | 31,194     | \$84,998       | 11,323            |