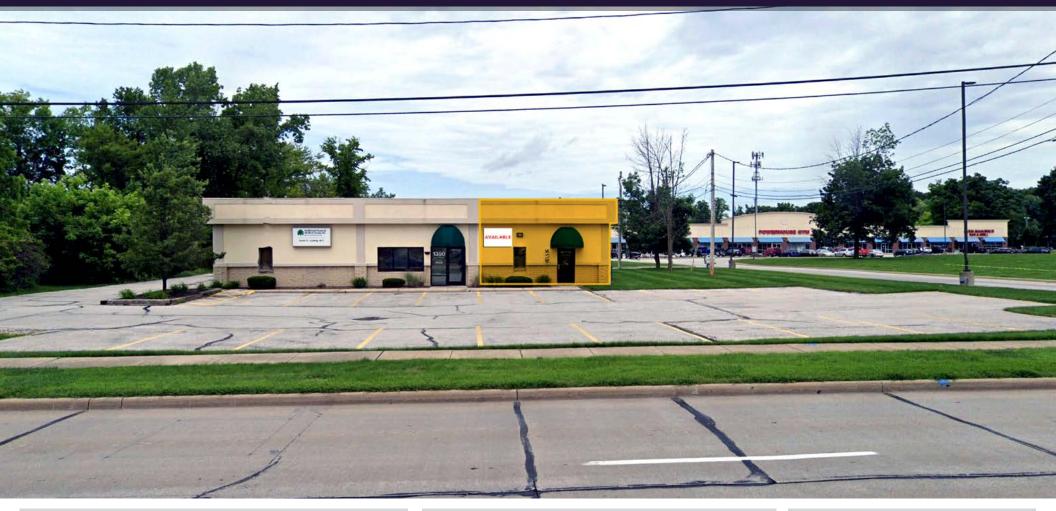

## BAGLEY COMMONS

## **PROPERTY HIGHLIGHTS**

- Join Treehugger Cafe, Broadview Eye Center, Powerhouse Gym, PHD Hair Salon & Suds Maguires Bar & Grill
- One (1) 500 SF space available
- Outparcel also available
- Ample parking & competitive rents