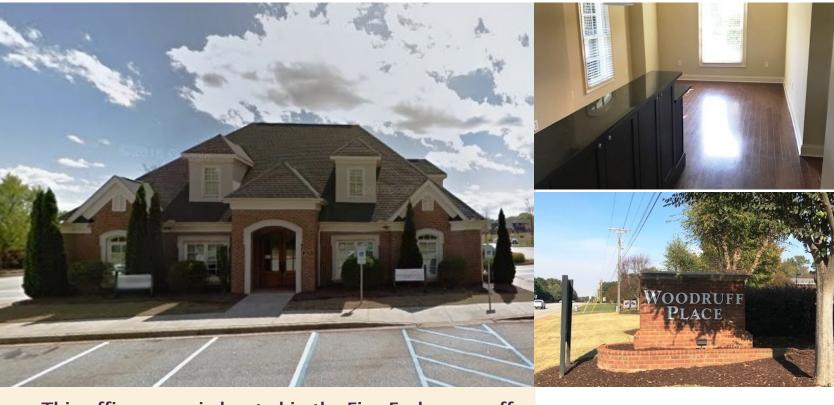

## Woodruff Place Business Park 205 Bryce Cirlce Suite A | Simpsonville, SC 29681

## Lease-\$1,700/Mo Modified Gross

This office space is located in the Five Forks area off of Woodruff Rd 3 minutes from Hwy 14, 7 minutes from I-385 and 10 minutes from I-85.

- 1,200±SF
- 1st Floor
- 4 Offices
  - Waiting Area
  - Reception Area
- Ample Parking
- Within an Office Park
- Class A Building