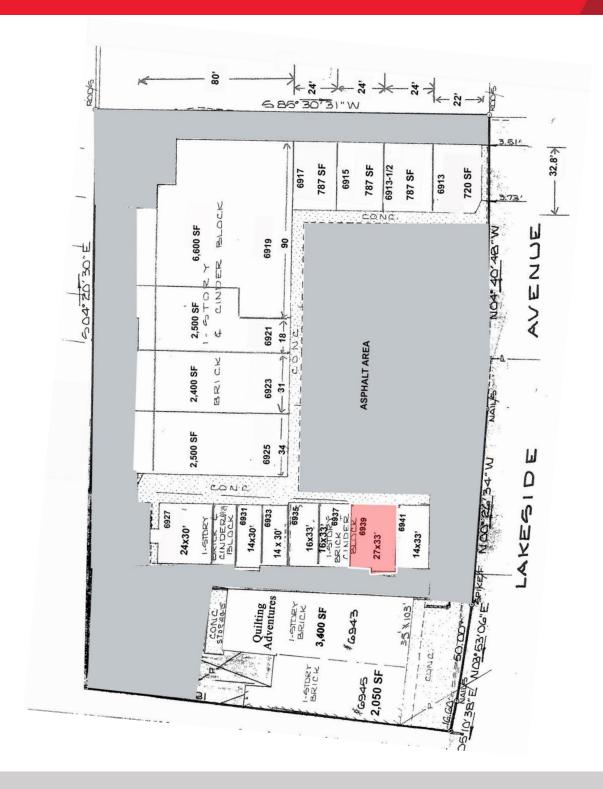

# RETAIL FOR LEASE HUB CENTER

6913-6945 Lakeside Avenue | Henrico County, Virginia

### **Property Features**

- 890 sf available
- Easy access
- Good visibility
- Abundant parking
- Multiple options for small shop space
- · Join other well known boutique shops
- 17,000 VPD Lakeside Avenue