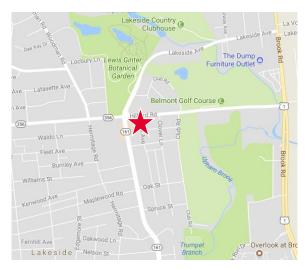

# RETAIL FOR LEASE HUB CENTER

6913-6945 Lakeside Avenue | Henrico County, Virginia

### **Property Features**

- 890 sf available
- Easy access
- Good visibility
- Abundant parking
- Multiple options for small shop space
- · Join other well known boutique shops
- 17,000 VPD Lakeside Avenue