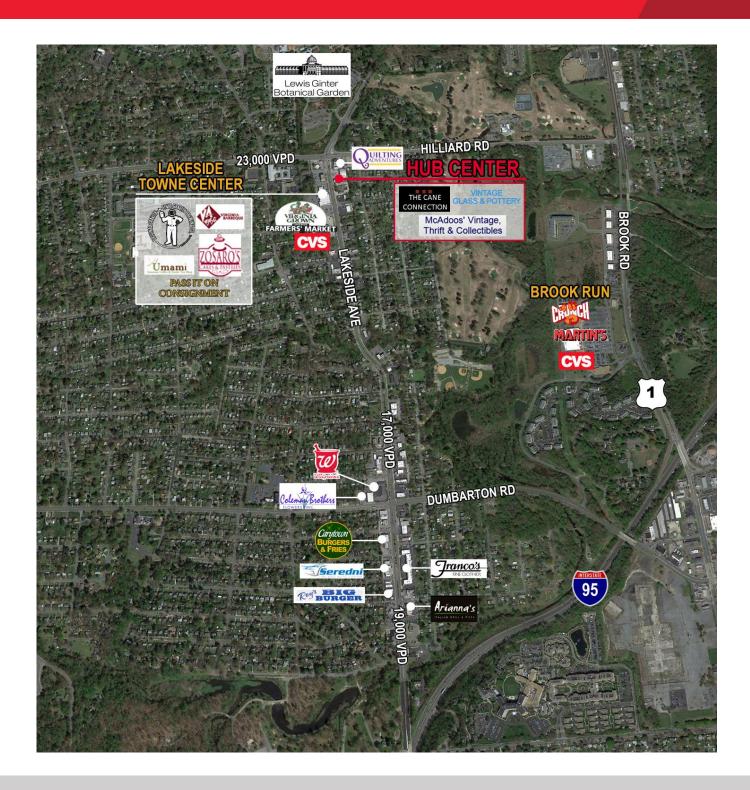

# RETAIL FOR LEASE HUB CENTER

6913-6945 Lakeside Avenue | Henrico County, Virginia

### **Property Features**

- 890 sf available
- Easy access
- Good visibility
- Abundant parking
- Multiple options for small shop space
- · Join other well known boutique shops
- 17,000 VPD Lakeside Avenue