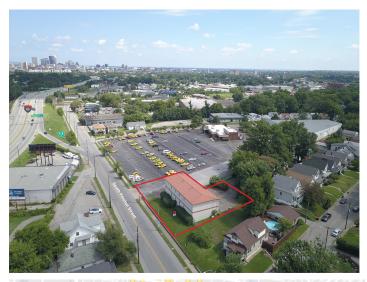

### **Overview/Comments**

Parking Type:

1601 S. Preston is the former headquarters of Cosmopolitan Limousine. This three-story building offers a mix of dedicated office and open areas. Convenient access to downtown Louisville and I-65. I-65 visibility.

Opportunity for conversion to multi-family/residential.