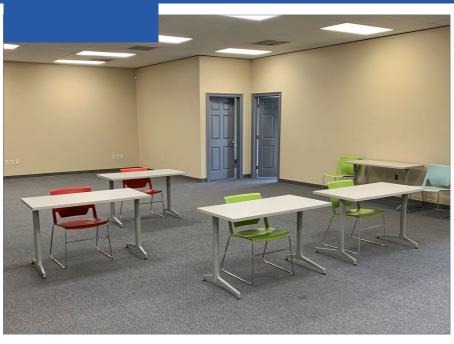

#### **Property Summary**

Conveniently located just off I-12 and Hwy 59 on Koop Dr. across the street from the St. Tammany Parish Administrative Complex, this office space is available immediately and the landlord can provide furniture if needed. The space consists of 6 offices, a large open area and a breakroom in a one-story building, a space well-suited for attorneys, an insurance company or a small call center.

#### **Available Space**

- Suites 3 & 4
- 3.100 SF Total