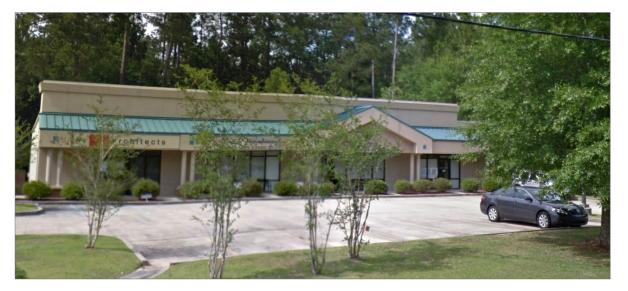

# Office Space - Hwy 59 & I-12 21489 Koop Dr., Mandeville, LA

#### **Property Summary**

Conveniently located just off I-12 and Hwy 59 on Koop Dr. across the street from the St. Tammany Parish Administrative Complex, this office space is available immediately and the landlord can provide furniture if needed. The space consists of 6 offices, a large open area and a breakroom in a one-story building, a space well-suited for attorneys, an insurance company or a small call center.

#### **Building Information**

- Built in 2005
- 1-Story Building
- 18 Parking Spaces
- · Open office space
- Furnished if needed