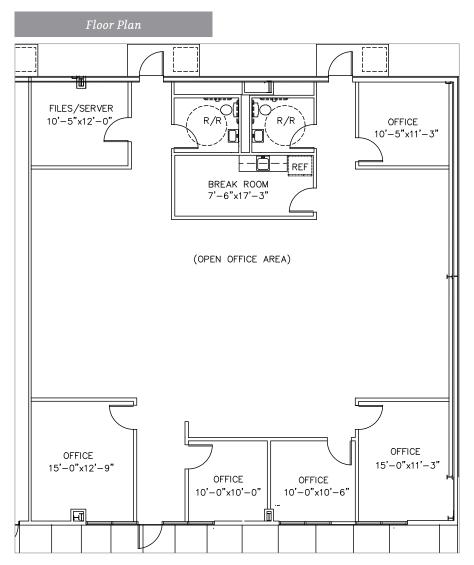

#### **Property Summary**

Conveniently located just off I-12 and Hwy 59 on Koop Dr. across the street from the St. Tammany Parish Administrative Complex, this office space is available immediately and the landlord can provide furniture if needed. The space consists of 6 offices, a large open area and a breakroom in a one-story building, a space well-suited for attorneys, an insurance company or a small call center.

#### **Available Space**

- Suites 3 & 4
- 3.100 SF Total