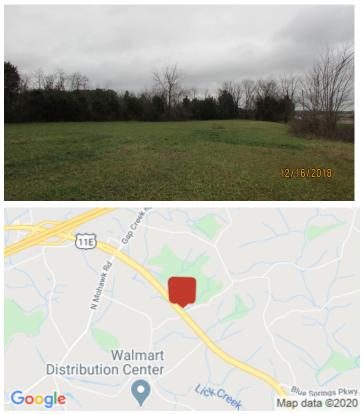

## **Overview/Comments**

Large 5+ acre tract right on the highway! Business class zoning already. 13,590 cars daily per 2017 TDOT report! When viewing property, treeline to rear cuts view of remaining 2/3rds of the property. See aerial photo. Seller says there is also conveyed a 40 ft easement from Turner Hill Rd. Perfect spot for distribution, neighborhood stores, auto sales, daycare centers, commercial nurseries & more per zoning. Only 1.5 mls to interstate 181. Property lays between 181 and Greeneville. Per tax records, public water on the hwy. Buyer will have to install own septic. JUST REDUCED! SELLER WANTS THIS SOLD!