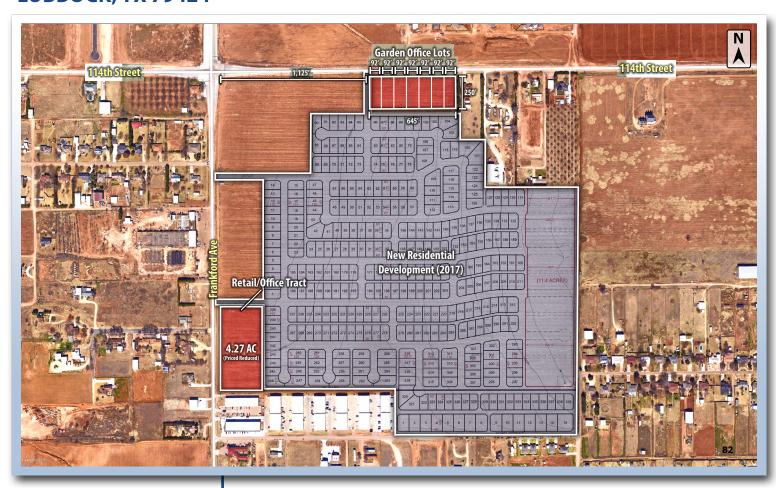

### **PROPERTY INFORMATION**

**LOCATION:** Properties are located southeast of the 114th Street & Frankford

Avenue. The garden office lots are located approx. 1,100 square feet east of this intersection on 114th Street. The Retail/Office tract is located approx. 1,700 square feet south of this

intersection on Frankford Avenue.

**DESCRIPTION:** These properties are located in the fast growing area of

southwest Lubbock. Notable mentions within a 3.25-mile radius include three Walmarts, three United Supermarkets, Sprouts Farmers Market, Natural Grocers, Academy Sports, Cardinal's Sports Center, the South Plains Mall and 13,235

households.

SIZE: Garden Office Lots: 23,000 Square Feet

Retail/Office Tract: 4.27 Acres (property can be subdivided)

**SALES PRICE:** Garden Office Lots: \$150,000 per lot

Retail/Office Tract: **\$4.95** per Square Foot (price reduced)