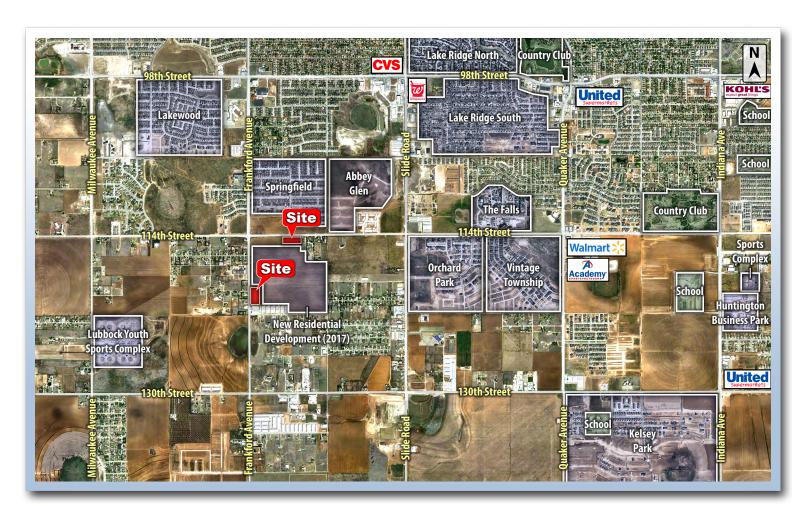

intersection on Frankford Avenue.

**DESCRIPTION:** These properties are located in the fast growing area of

southwest Lubbock. Notable mentions within a 3.25-mile radius include three Walmarts, three United Supermarkets, Sprouts Farmers Market, Natural Grocers, Academy Sports, Cardinal's Sports Center, the South Plains Mall and 13,235

## **AERIAL**

**CAPITAL ADVISORS** 