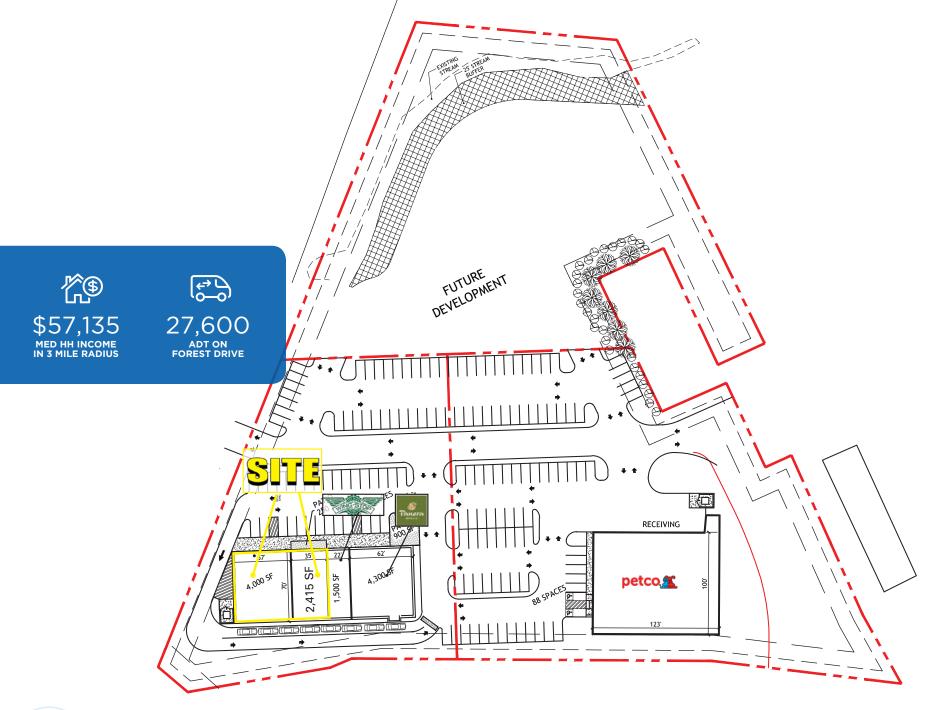

## 106 Percival Road

## Up to 6,415 SF For Lease

- 4.000 SF former Mattress Firm & 2.415 SF former fast casual restaurant available for lease
- Strong visibility and frontage to Forest Drive (27,600 VPD)
- Co-tenancy with Panera, Wingstop & Petco
- Proximity to Fort Jackson (45,000 soldiers trained annually), I-77 (82,000 VPD) and the desirable Forest Acres neighborhoods
- Directly across from Walmart, Sam's, and Hobby Lobby anchored East Forest Plaza