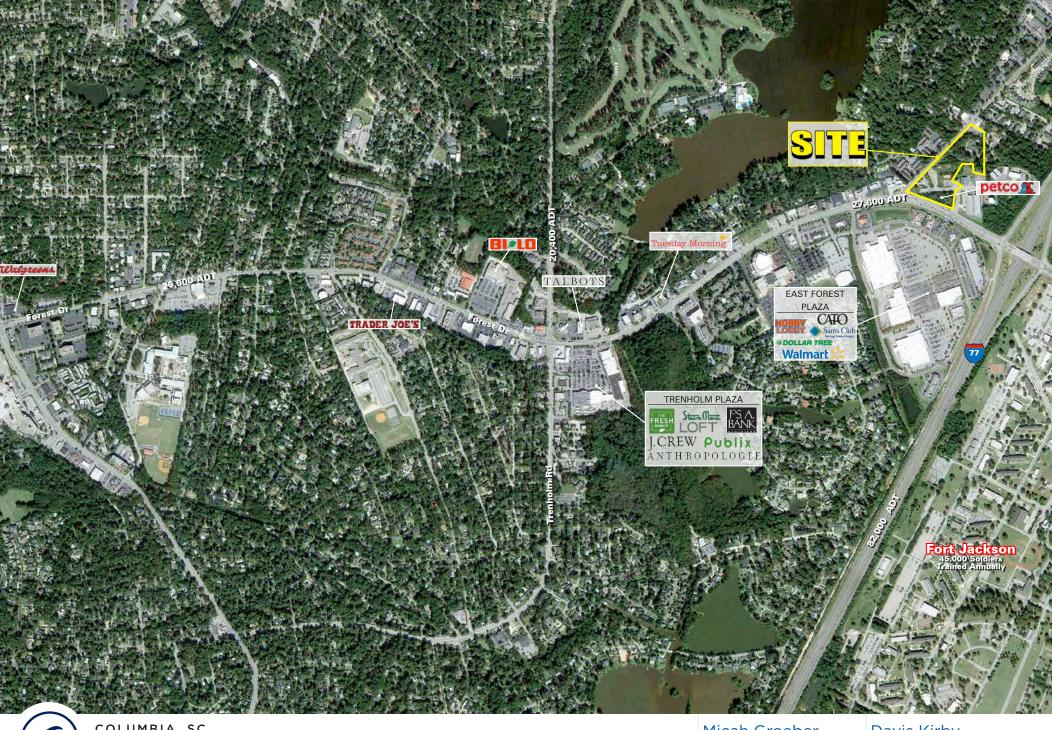

## 106 Percival Road

## Up to 6,415 SF For Lease

- 4.000 SF former Mattress Firm & 2.415 SF former fast casual restaurant available for lease
- Strong visibility and frontage to Forest Drive (27,600 VPD)
- Co-tenancy with Panera, Wingstop & Petco
- Proximity to Fort Jackson (45,000 soldiers trained annually), I-77 (82,000 VPD) and the desirable Forest Acres neighborhoods
- Directly across from Walmart, Sam's, and Hobby Lobby anchored East Forest Plaza