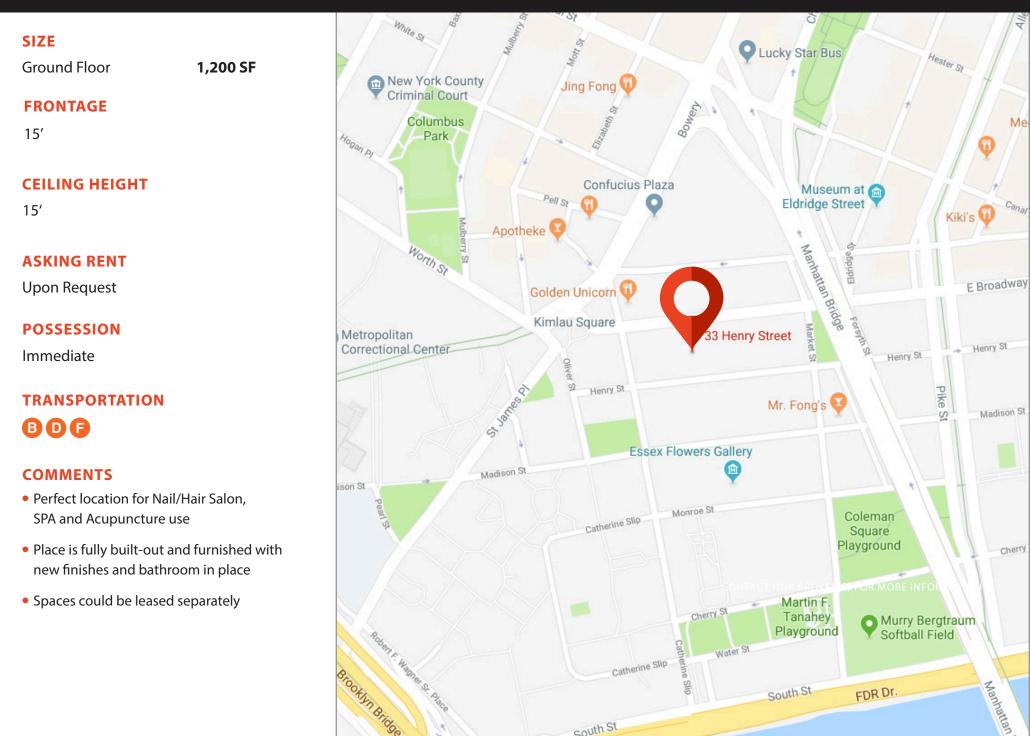

### **33 HENRY STREET**

BETWEEN CATHERINE & MARKET STREETS | CHINATOWN

# **33 HENRY STREET**

BETWEEN CATHERINE & MARKET STREETS | CHINATOWN

## **33 HENRY STREET**

BETWEEN CATHERINE & MARKET STREETS | CHINATOWN