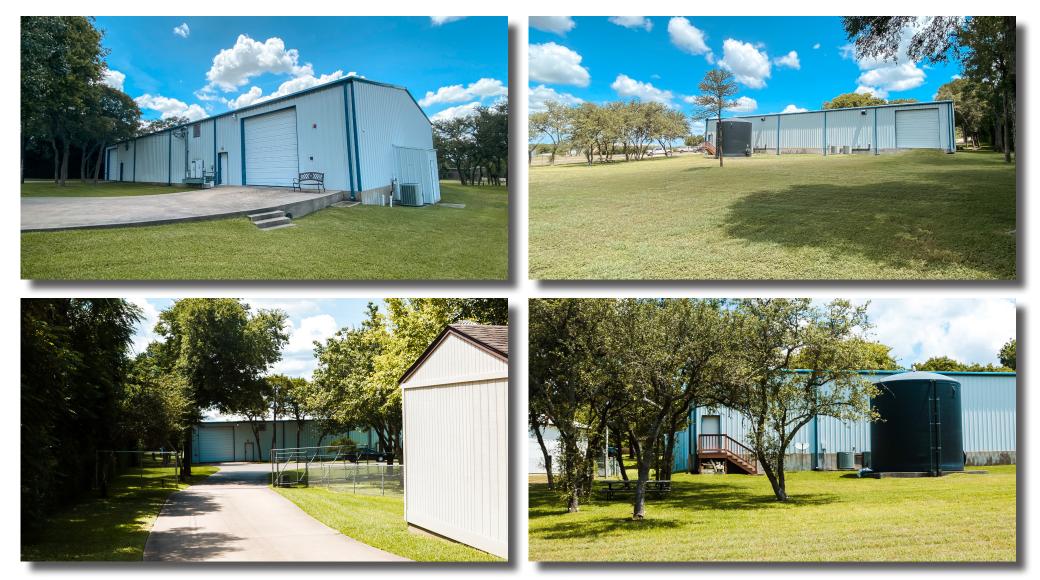

## Oak Hill Office / House | Office / Warehouse

8711 W. US 290, Austin, TX, 78736

## FOR SALE

Photos - Exterior

### FOR SALE

Photos - Exterior