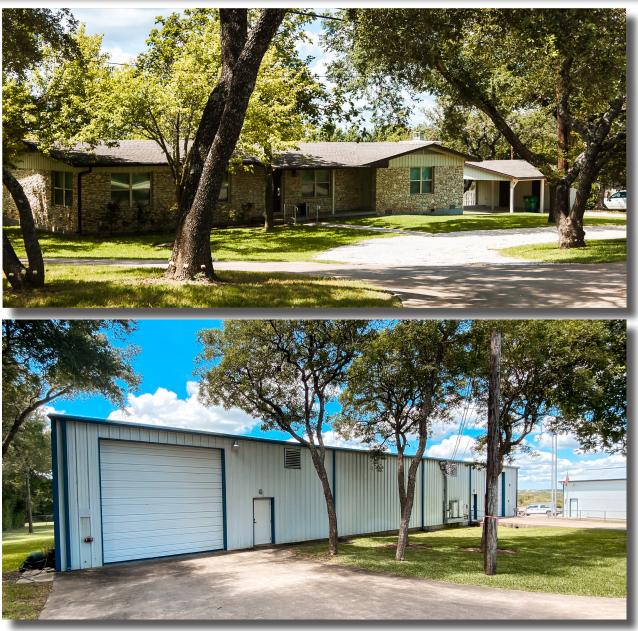

## Oak Hill Office / House | Office / Warehouse

8711 W. US 290, Austin, TX, 78736

#### FOR SALE

### 2.41 Acres

- Property is 2.41 Acres with two improved buildings
- Office/House ~1980 SF with a 2 car carport
- The Office/Warehouse is ~7200SF total with 5000 SF of air conditioned warehouse, 2200 SF of air conditioned office

npleteness. © 2016 Capella Com

- House / Office constructed in 1971
- Office / Warehouse built in 2010
- Austin ETJ
- 5 Minute drive to the Y of Oak Hill including HEB and Ascension Seton Southwest
- 10 Minute drive to new Belterra development
- Septic and Well