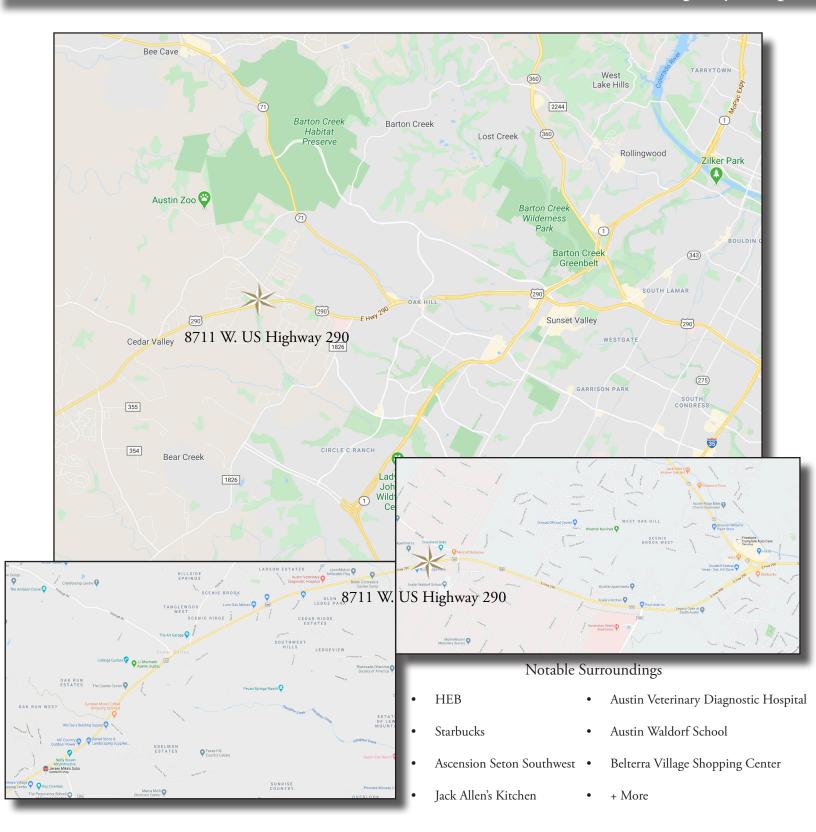

# Oak Hill Office / House Office / Warehouse 8711 W. US Highway 290, Austin, TX, 78736

### Property Map

Price: Please Call

npleteness. © 2016 Capella Com

- House / Office constructed in 1971
- Office / Warehouse built in 2010
- Austin ETJ
- 5 Minute drive to the Y of Oak Hill including HEB and Ascension Seton Southwest
- 10 Minute drive to new Belterra development
- Septic and Well