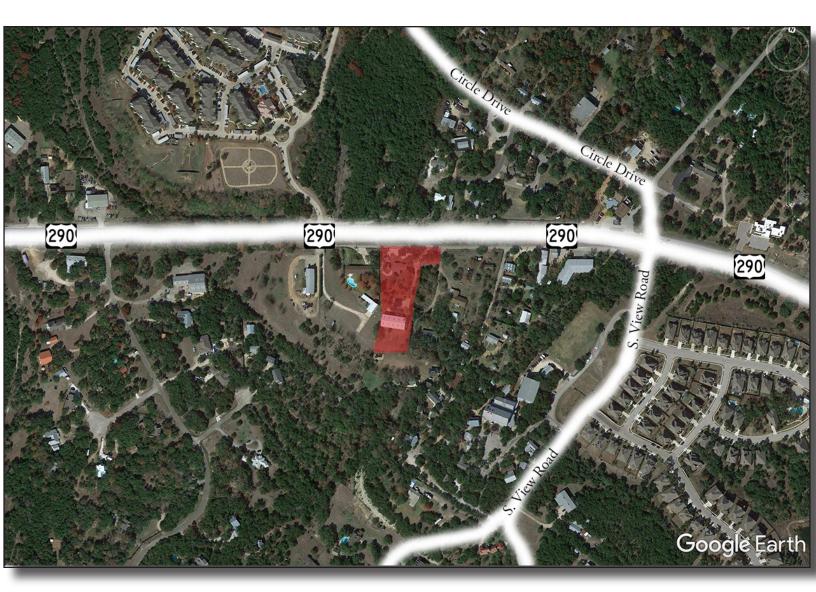

# Oak Hill Office / House Office / Warehouse 8711 W. US Highway 290, Austin, TX, 78736

## AERIAL