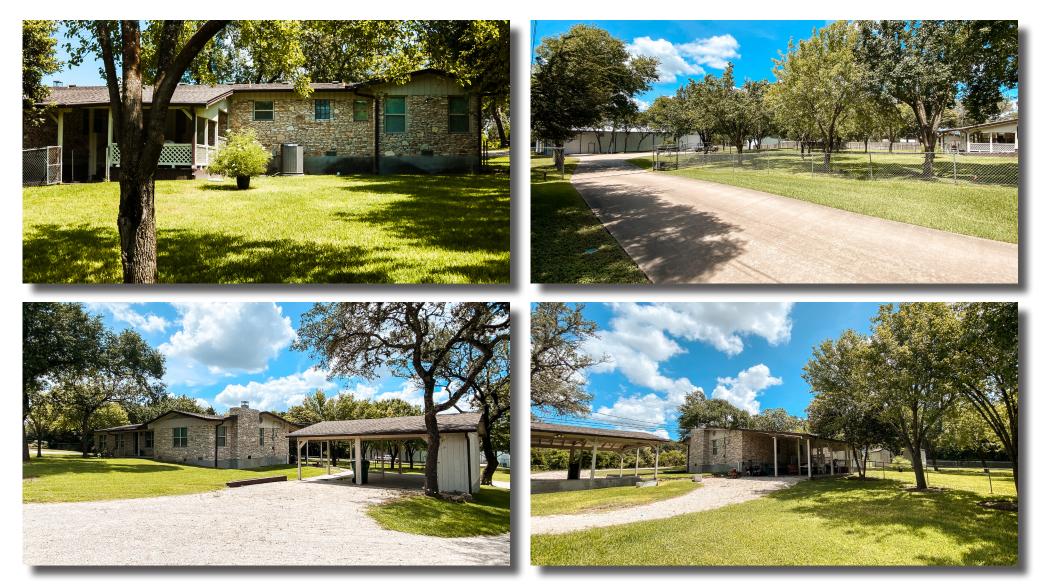

## Oak Hill Office / House | Office / Warehouse

8711 W. US 290, Austin, TX, 78736

## FOR SALE

Photos - Exterior