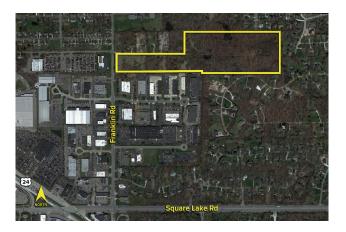

## LAND For Sale

| Location:       | Franklin Road       |
|-----------------|---------------------|
| Side of Street: | East                |
| City:           | Bloomfield Twp., MI |
| Cross Streets:  | Square Lake Rd.     |
| County:         | Oakland             |

Square Lake Rd

lickory Grove Rd

Long Lake Rd

Lahser Rd

24)

Telegraph Rd

N

| Acreage:                                  | 31.42                                |                                                                                                                                | Improvements:    | N/A           |            |  |
|-------------------------------------------|--------------------------------------|--------------------------------------------------------------------------------------------------------------------------------|------------------|---------------|------------|--|
| •                                         |                                      |                                                                                                                                | •                | N/A           |            |  |
| Zoning:                                   | Research Park                        |                                                                                                                                | Dimensions:      |               |            |  |
| UTILITIES                                 |                                      |                                                                                                                                |                  |               |            |  |
| Sanitary Sewer:                           | Yes                                  |                                                                                                                                | Gas:             | Yes           |            |  |
| Storm Sewer:                              | No                                   |                                                                                                                                | Outside Storage: | No            |            |  |
| Water:                                    | Yes                                  |                                                                                                                                | Rail Siding:     | No            |            |  |
| ADJACENT LAND                             | )                                    |                                                                                                                                |                  |               |            |  |
| North:                                    | Residential                          |                                                                                                                                | East:            | Residential   |            |  |
| South:                                    | Research Park                        |                                                                                                                                | West:            | Business      |            |  |
| PRICING INFORM                            | ATION                                |                                                                                                                                |                  |               |            |  |
| Asking Price:                             | N/A                                  |                                                                                                                                |                  |               |            |  |
| Per Acre:                                 |                                      |                                                                                                                                | Parcel #:        | 19-04-302-004 |            |  |
| Per SqFt :                                |                                      |                                                                                                                                | Assessor Number: | N/A           |            |  |
| Terms:                                    |                                      |                                                                                                                                | Taxes:           |               |            |  |
| TRAFFIC INFORMATION                       |                                      | DEMOGRAPHICS                                                                                                                   | 5                | Median HH     |            |  |
| Yr: 2022 Coun                             | <b>t:</b> 8,332                      | Franklin Rd. N. of Square Lake Rd.                                                                                             |                  | Population    | Income     |  |
| Yr: 2022 Coun                             | <b>t:</b> 7,668                      | Franklin Rd. S. of Square Lake Rd.                                                                                             | 1 Mile Radius    | 7,080         | \$80,955   |  |
| Yr: 2022 Coun                             | <b>t:</b> 50,113                     | Square Lake Rd. E. of Franklin Rd.                                                                                             | 3 Mile Radius    | 59,191        | \$93,691   |  |
| Yr: 2022 Count                            | <b>t:</b> 45,869                     | Square Lake Rd. W. of Franklin Rd.                                                                                             | 5 Mile Radius    | 159,490       | \$104,801  |  |
| acres. All utilities in net usable acreag | included. Sto<br>ge.<br>aw Acreage): | have 23.58 usable acres. Lots availab<br>form water retention will be off-site incr<br>\$3,990,340, \$127,000/acre, \$2.91/sq. | easing your      | Franklin Rd   | South Blvd |  |