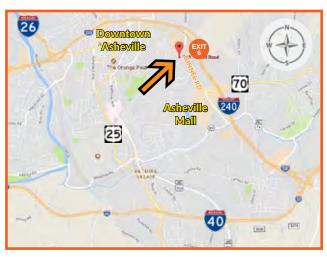

#### **FROM FREEWAY:**

- I-240 East to Exit 6.
- Turn right at bottom of ramp
- Take immediate left into Tunnel Road Business Park

#### FROM DOWNTOWN ASHEVILLE:

- College Avenue East, through Tunnel, becomes Tunnel Road
- Continue on Tunnel Road 0.45 mi.
- Just past Burger King and Happy Jack's, turn right into Tunnel Road Business Park