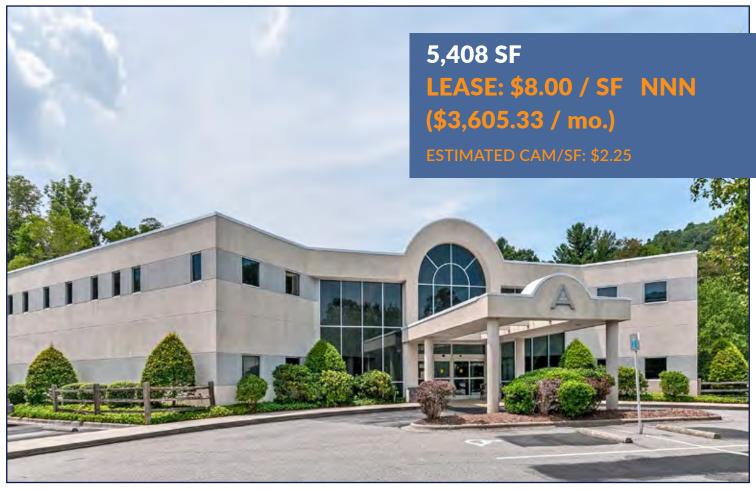

# 5,408 SF in Multi-Tenant Office

On Dense Tunnel Road/Mall Corridor

119 Tunnel Road, Asheville, NC 28805

## **OVERVIEW: 119 TUNNEL ROAD**

**BEST USES: OFFICE, INDUSTRIAL. Permitted Uses Vary** 

Aerial view of 119 Tunnel Road, showing ample parking and proximity to I-240 on-ramp **SIZE:** 5,408 SF (\$5,408/mo.)

**YEAR BUILT: 1990** 

BUILDINGS: 1

FLOORS: 2 (This lease: 1st floor)

**CONSTRUCTION:** BLOCK & STEEL

**EXTERIOR:** CONCRETE BLOCK, STUCCO

FLOORING: CARPET, VINYL TILE

PARKING: 75 SPACES

UTILITIES: PUBLIC/ON-SITE
HEATING: FORCED AIR DUCTED

COOLING: CENTRAL A/C

MUNICIPALITY: ASHEVILLE COUNTY: BUNCOMBE

**ZONING:** RB (Regional Business)

TYPE: OFFICE

**DEED BOOK, PAGE:** 5452, 0020

PIN #: 96488-99-8138

• 5,408 SF in two-story mixed-use building

• Located at Tunnel Road and I-240 (Exit 6)