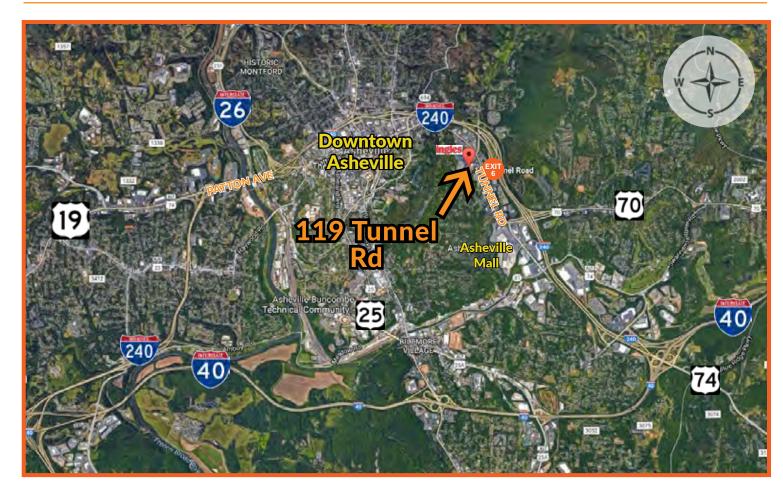

#### **FROM FREEWAY:**

- I-240 East to Exit 6.
- Turn right at bottom of ramp
- Take immediate left into Tunnel Road Business Park

#### FROM DOWNTOWN ASHEVILLE:

- College Avenue East, through Tunnel, becomes Tunnel Road
- Continue on Tunnel Road 0.45 mi.
- Just past Burger King and Happy Jack's, turn right into Tunnel Road Business Park