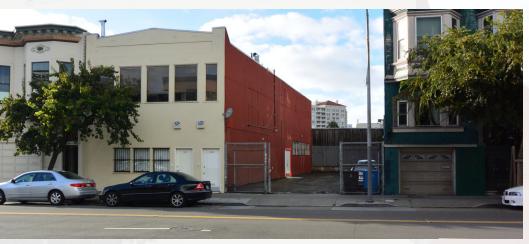

## **EXECUTIVE SUMMARY**

1620-1622 Folsom Street

## **PROPERTY OVERVIEW**

Warehouse / Office / Creative Space for Lease with Parking

## **PROPERTY HIGHLIGHTS**

• Ground Floor: 2,200 SF

• Second Floor: 2,175 SF

Paved side yard of 2,187 SF

Recently remodeled

• Excellent natural light