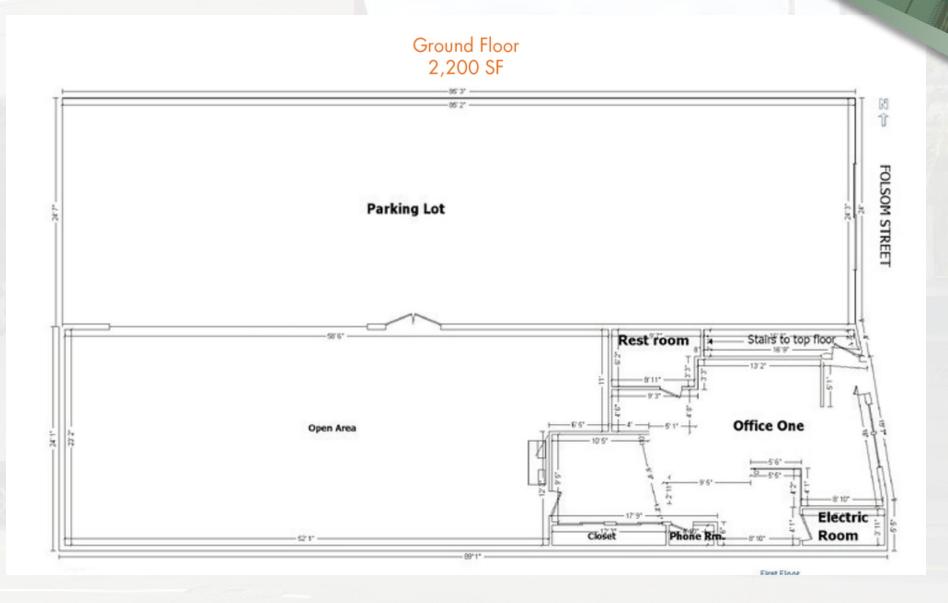

## **PROPERTY HIGHLIGHTS**

• Ground Floor: 2,200 SF

• Second Floor: 2,175 SF

Paved side yard of 2,187 SF

Recently remodeled

• Excellent natural light

## GROUND FLOOR SPACE, PARKING AREA 1620-1622 Folsom Street