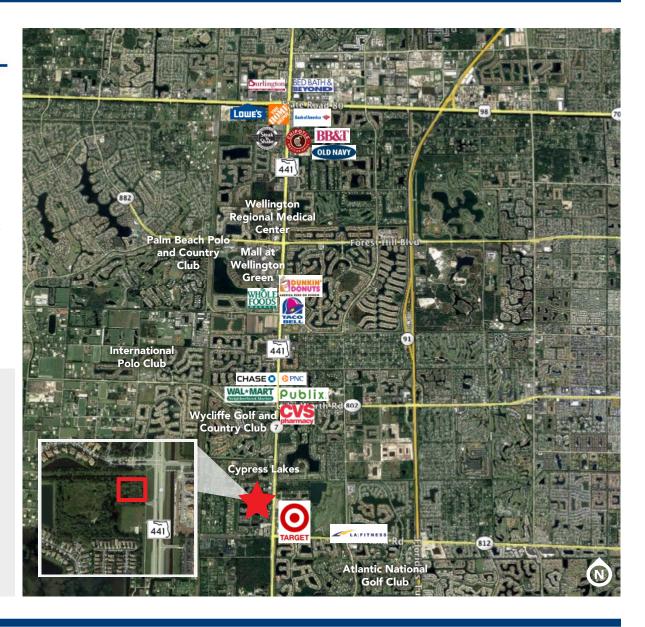

# VACANT LAND AVAILABLE

- Price: Negotiable
- 1.05 Acres of Vacant Land Zoned CC
- Build To Suit Lease or Sale Opportunity
- 173' of frontage on US 441/SR 7
- Parcel ID: 00-41-44-36-11-000-0020 (Palm Beach Co.)
- Future land use designation CL/2
- Permitted and planned bank site with drive-thru
- Wellington Regional Hospital and the Wellington
  Green Mall are located only 3.5 miles to the north and the
  new Bethesda West Hospital campus is 5 miles south
- Close proximity to numerous up-scale developments including Thoroughbred Lakes, Cypress Lakes, Wycliffe, Countryside Estates, Legend Lakes, Homeland, the International Polo Club, Palm Beach Polo & Country Club, Sherbrooke, & Bellaggio.