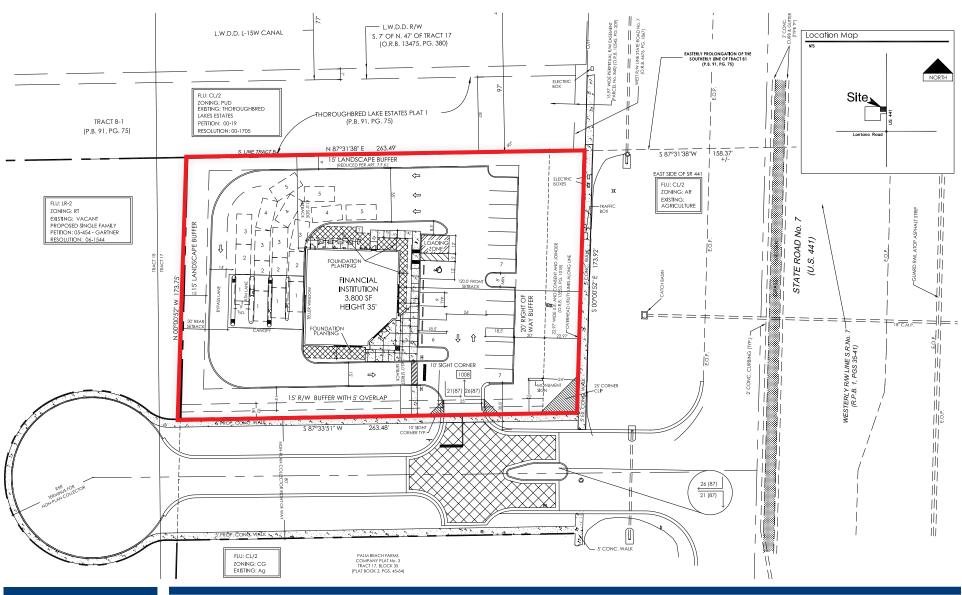

# VACANT LAND AVAILABLE

- Price: Negotiable
- 1.05 Acres of Vacant Land Zoned CC
- Build To Suit Lease or Sale Opportunity
- 173' of frontage on US 441/SR 7
- Parcel ID: 00-41-44-36-11-000-0020 (Palm Beach Co.)
- Future land use designation CL/2
- Permitted and planned bank site with drive-thru
- Wellington Regional Hospital and the Wellington
  Green Mall are located only 3.5 miles to the north and the
  new Bethesda West Hospital campus is 5 miles south
- Close proximity to numerous up-scale developments including Thoroughbred Lakes, Cypress Lakes, Wycliffe, Countryside Estates, Legend Lakes, Homeland, the International Polo Club, Palm Beach Polo & Country Club, Sherbrooke, & Bellaggio.

## POTENTIAL BANK SITE

The information contained herein has been obtained from sources deemed reliable, however, HRS makes no guarantees, warranties or representation as to its completeness or accuracy thereof. The presentation of this property is submitted subject to errors, omissions, change of price or conditions, prior to sale or lease or withdrawal without notice.