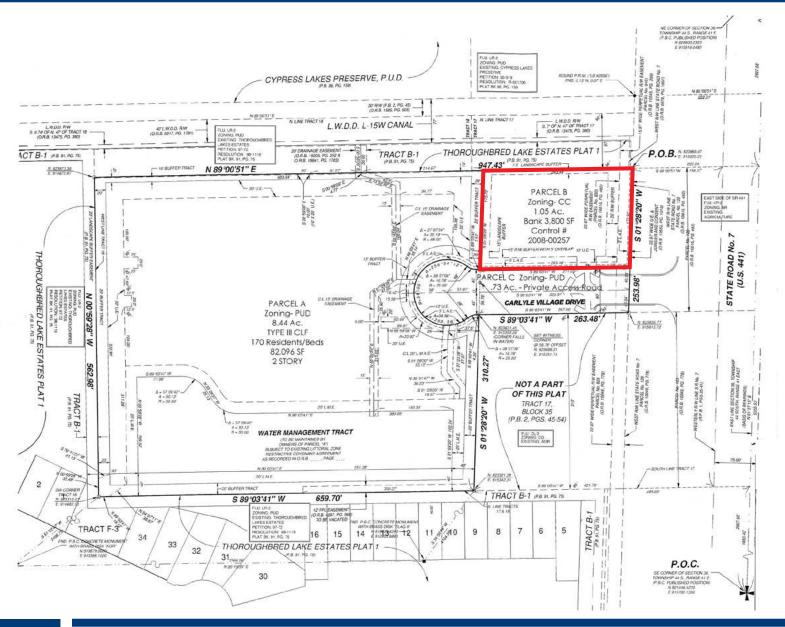

# VACANT LAND AVAILABLE

- Price: Negotiable
- 1.05 Acres of Vacant Land Zoned CC
- Build To Suit Lease or Sale Opportunity
- 173' of frontage on US 441/SR 7
- Parcel ID: 00-41-44-36-11-000-0020 (Palm Beach Co.)
- Future land use designation CL/2
- Permitted and planned bank site with drive-thru
- Wellington Regional Hospital and the Wellington
  Green Mall are located only 3.5 miles to the north and the
  new Bethesda West Hospital campus is 5 miles south
- Close proximity to numerous up-scale developments including Thoroughbred Lakes, Cypress Lakes, Wycliffe, Countryside Estates, Legend Lakes, Homeland, the International Polo Club, Palm Beach Polo & Country Club, Sherbrooke, & Bellaggio.