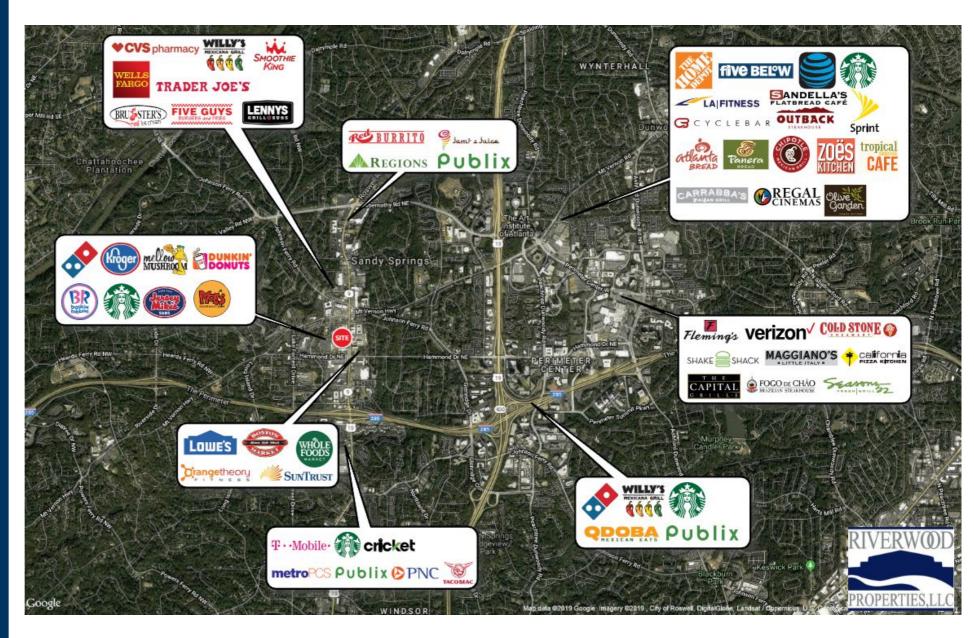

## **Leasing Contacts**

Gigi Best: (678) 501-5342

Marrissa Chanin: (678) 501-5341

Email: info@riverwoodproperties.com

Springs Landing is a 40,546 square foot neighborhood shopping center located in the recently incorporated city of Sandy Springs in Fulton County, Georgia. Sandy Springs has grown to become an urban center within metro Atlanta and home to the metro area's most affluent residents. The City of Sandy Springs boasts one of the largest business districts, located on the Roswell Road corridor. Sandy Springs is home to both Fortune 500 companies and world class health care facilities, such as Northside and Saint Joseph's Hospitals.