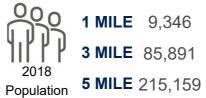

## AREA DEMOGRAPHICS

**1 MILE** 9,346 3 MILE 85,891

**1 MILE** 5.55% **3 MILE** 6.58% **5 MILE** 6.29%

**1 MILE** 4,064 **3 MILE** 38,764

**1 MILE** \$106,485 **3 MILE** \$121,768

**5 MILE** \$122,266

**SPRINGS LANDING** Trade Area Overview