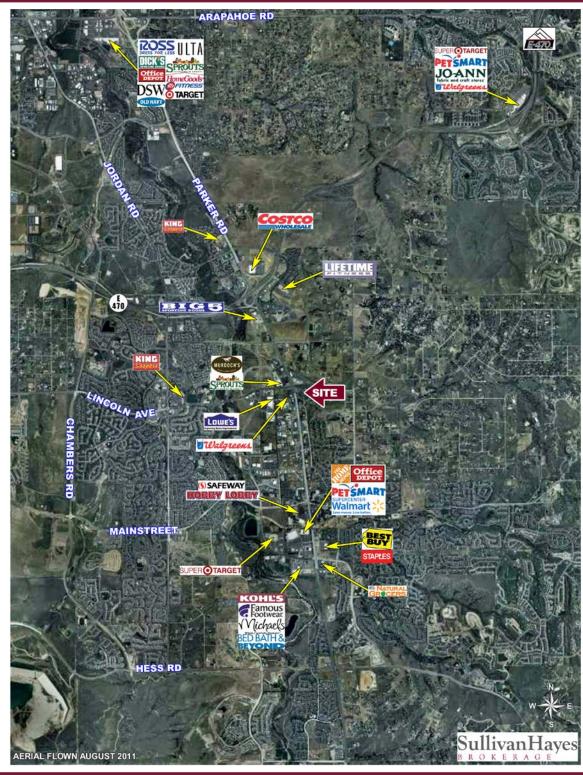

# PARKER KEYSTONE

SEC PARKER & LINCOLN | PARKER, COLORADO

#### **INFORMATION**

- •4,184 SF remaining in the north building
- Significant traffic volumes on Parker Road (61,390 CPD) and Lincoln Avenue (29,628 CPD)
- Full movement on Lincoln Avenue, right-in on Parker Road
- Substantial residential growth underway in trade area