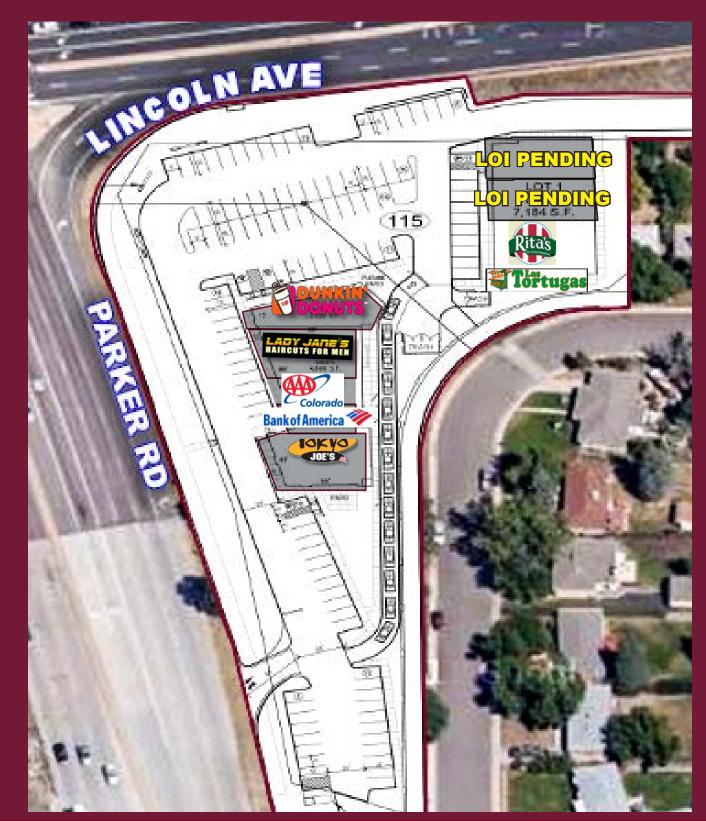

#### **INFORMATION**

- •4,184 SF remaining in the north building
- Significant traffic volumes on Parker Road (61,390 CPD) and Lincoln Avenue (29,628 CPD)
- Full movement on Lincoln Avenue, right-in on Parker Road
- Substantial residential growth underway in trade area