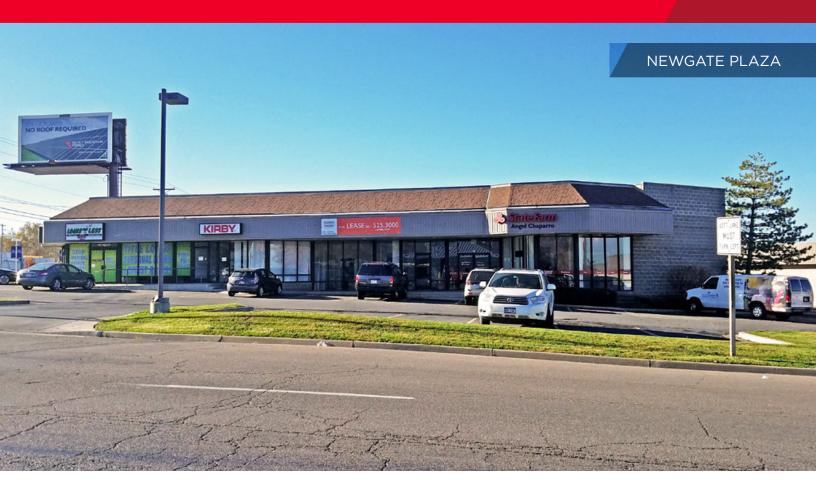

#### **RETAIL SPACE FOR LEASE**

# 3901 Riverdale Road South Ogden, Utah

### **Property Highlights**

Available: 2,484 SF

Lease Rate: \$9.50 PSF, NNN

Freestanding building located on a hard corner

Excellent location on Riverdale Road

High traffic counts

• Pylon signage available