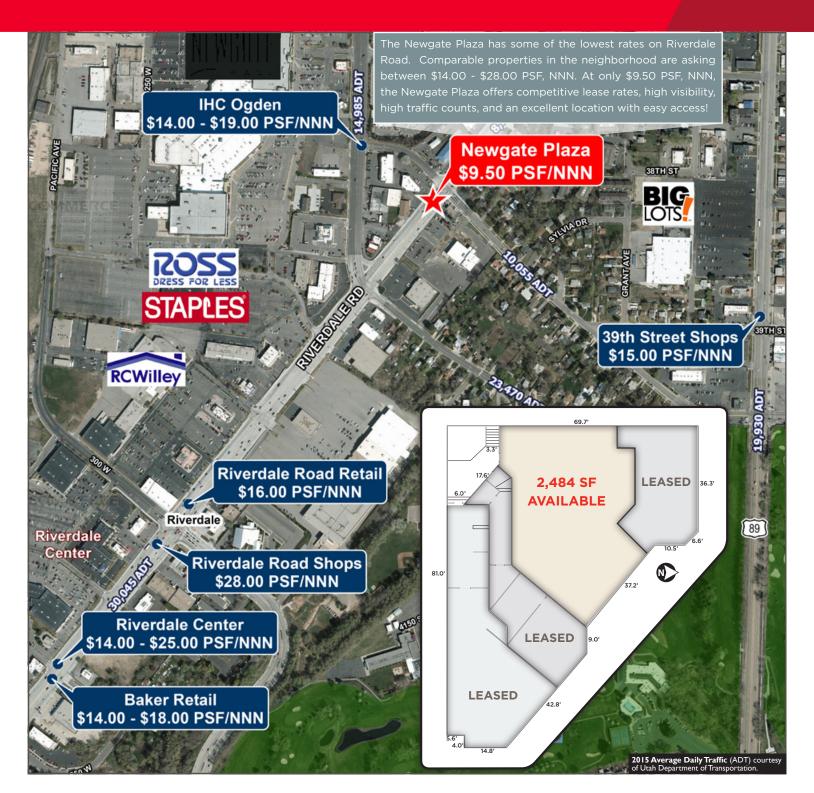

### **Property Highlights**

Available: 2,484 SF

Lease Rate: \$9.50 PSF, NNN

Freestanding building located on a hard corner

Excellent location on Riverdale Road

High traffic counts

• Pylon signage available