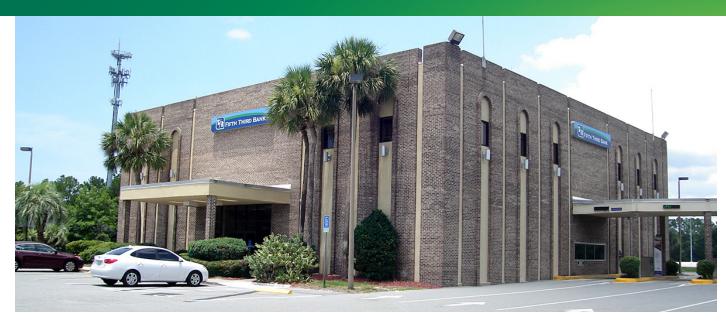

## MANDARIN 2ND FLOOR OFFICE

9716
SAN JOSE BLVD.
JACKSONVILLE, FLORIDA

#### **SPACE FEATURES**

- +  $\pm 11,739$  RSF single tenant second floor space
- + Prime San Jose/Mandarin office location
- + Private entrance and elevator access
- + Potential exterior signage (conditions apply)
- + Premises is in excellent condition
- + Attractive full service rent includes:
  - + Utilities (subject to terms)
  - + Nightly janitorial service
  - + Furniture (subject to availability)
- + Ample parking  $(\pm 5/1,000 \text{ SF})$