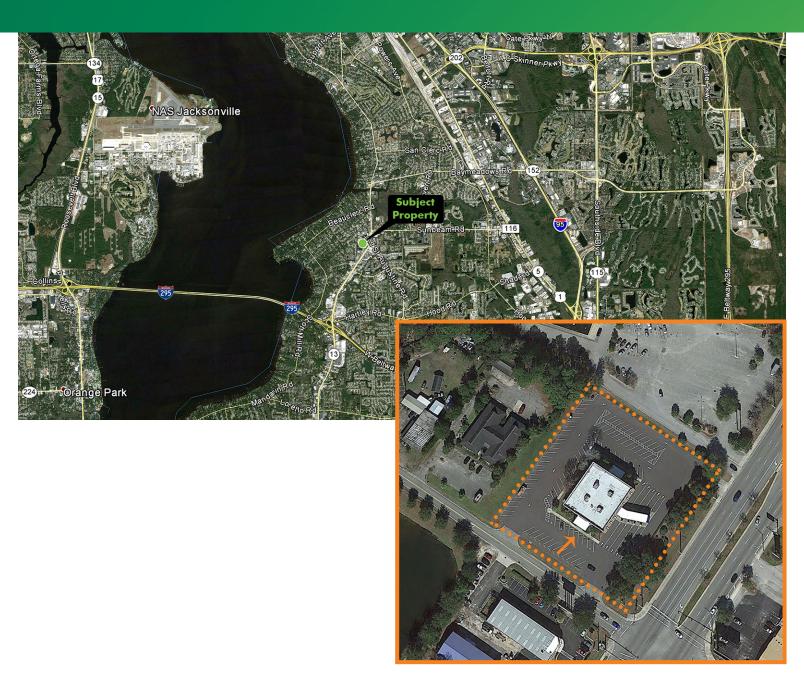

## MANDARIN 2ND FLOOR OFFICE

9716
SAN JOSE BLVD.
JACKSONVILLE, FLORIDA

# FOR LEASE MANDARIN 2ND FLOOR OFFICE