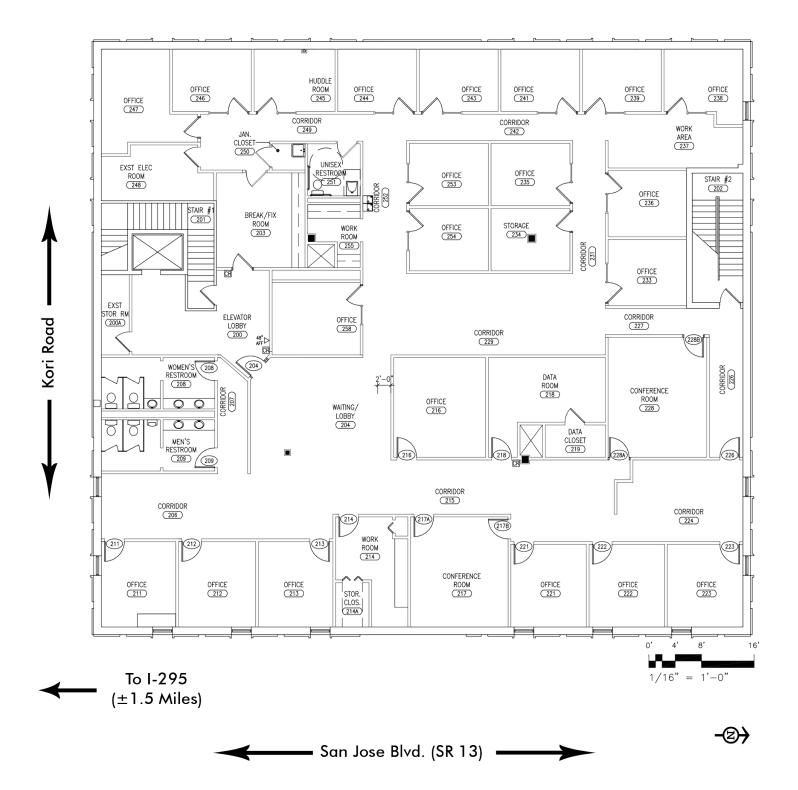

m 5/1,000 \text{ SF})$



### **CONTACT US**

#### BRUCE N. JACKSON, CCIM

First Vice President +1 904 630 6345 bruce.jackson@cbre.com

CBRE, Inc. | Licensed Real Estate Broker





# FOR LEASE MANDARIN 2ND FLOOR OFFICE



### **DEMOGRAPHICS**

|                               | 1 MILE   | 3 Miles  | 5 Miles  |
|-------------------------------|----------|----------|----------|
| 2018 Estimated Population     | 14,246   | 58,620   | 137,183  |
| 2023 Projected Population     | 14,723   | 61,314   | 145,465  |
| 2018 Estimated Households     | 6,266    | 24,743   | 57,557   |
| 2018 Estimated Avg. HH Income | \$74,959 | \$77,642 | \$82,378 |
| Daytime Population            | 6,348    | 38,786   | 114,203  |















# FOR LEASE MANDARIN 2ND FLOOR OFFICE



SECOND FLOOR PLAN—11,739 RSF





# FOR LEASE MANDARIN 2ND FLOOR OFFICE





### **CONTACT US**

#### BRUCE N. JACKSON, CCIM

First Vice President +1 904 630 6345 bruce.jackson@cbre.com

CBRE, Inc. | Licensed Real Estate Broker