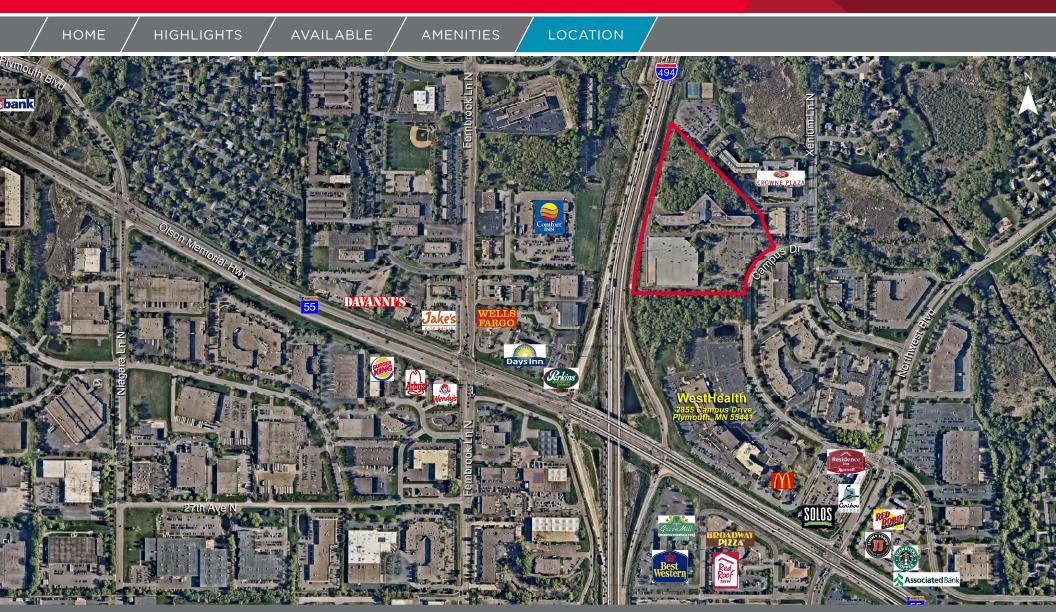

#### Area Amenities

- Adjacent Crown Plaza Hotel
- Life Time Fitness
- Plymouth City Center
- WestHealth Regional Medical Center & Emergency Room Urgent Care
- Plymouth Library
- 15 area banks
- 100 miles of recreational trails

#### Area Restaurants

- Buffalo Wild Wings
- Caribou & Starbucks Coffee
- Chili's Grill & Bar
- Famous Dave's Barbecue
- Italianni's
- Kobe
- Lucky 13
- Noodles & Company
- Old Chicago
- Perkins Family Restaurant
- Red Robin
- Ruby Tuesday
- Solos Pizza