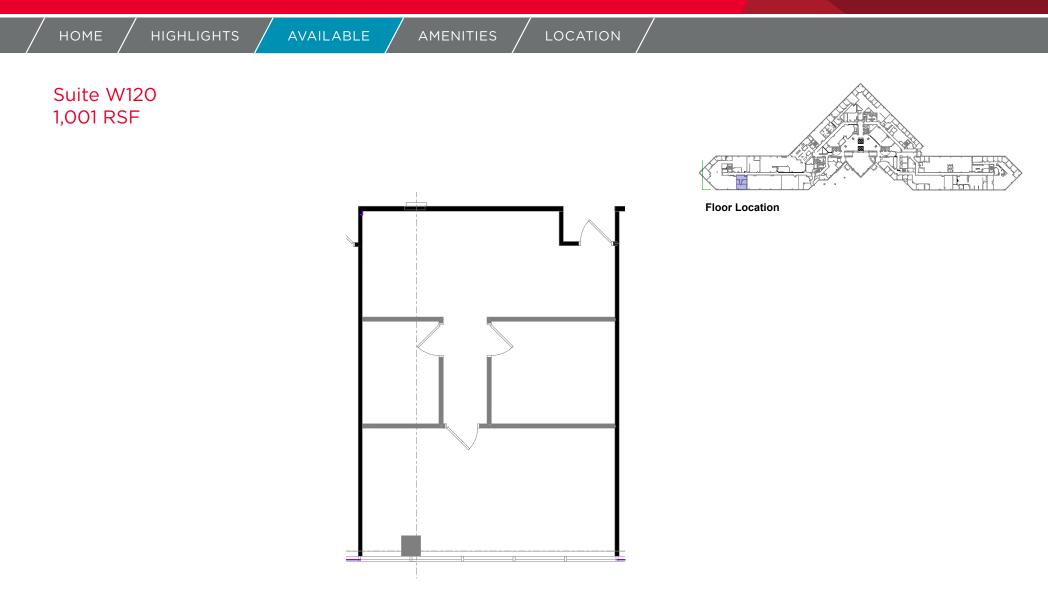

#### Space Available

Click Suite # to View Floorplan

| Suite Number | Square Footage | Net Rate | Available |
|--------------|----------------|----------|-----------|
| <u>W120</u>  | 1,001          | \$18.50  | 10/1/19   |
| <u>W230</u>  | 12,278         | \$18.50  | 90 Days   |
| E490         | 20,000-45,000  | \$18.50  | 90 Days   |