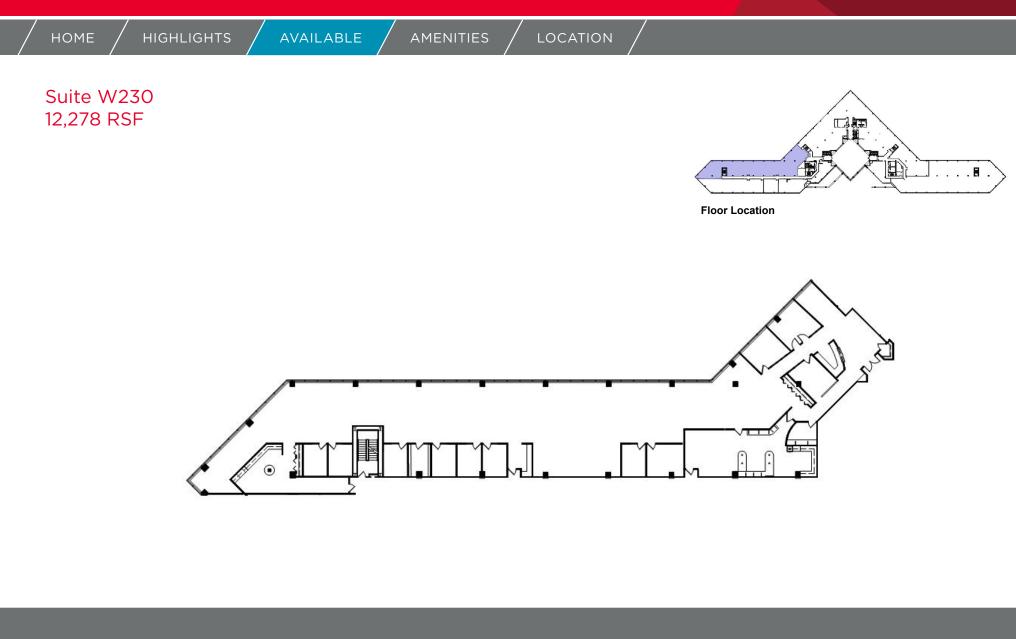

#### Space Available

Click Suite # to View Floorplan

| Suite Number | Square Footage | Net Rate | Available |
|--------------|----------------|----------|-----------|
| <u>W120</u>  | 1,001          | \$18.50  | 10/1/19   |
| <u>W230</u>  | 12,278         | \$18.50  | 90 Days   |
| E490         | 20,000-45,000  | \$18.50  | 90 Days   |