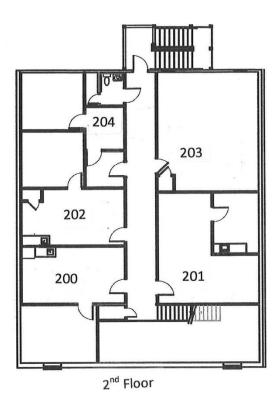

Window: Front windows 15 years old, back windows replaced 2018

Roof: Replaced 2012

Taxes: 2018: \$2,257.74

Lot Size: 6,969.6 sq. ft.

Parking: 6 private spaces, plus public

Building: 6,000 sq. ft.

Offering Price: \$285,000