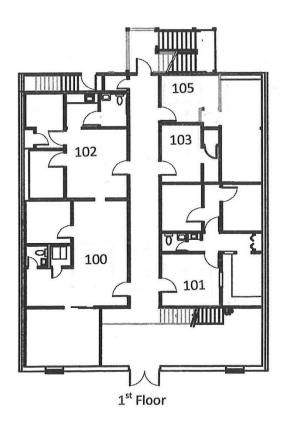

Window: Front windows 15 years old, back windows replaced 2018

Roof: Replaced 2012

Taxes: 2018: \$2,257.74

Lot Size: 6,969.6 sq. ft.

Parking: 6 private spaces, plus public

Building: 6,000 sq. ft.

Offering Price: \$285,000