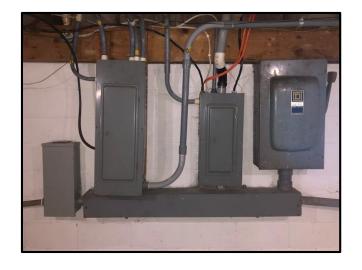

## Gene Wright Office Building 220 Main Street Platte City, MO 64079

Foundation and basement joist