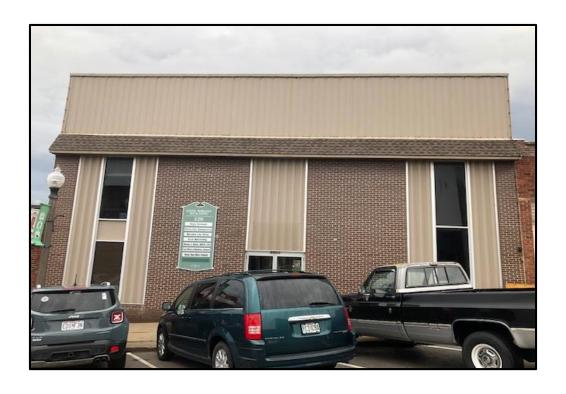

## **Gene Wright Office Building**

## 220 Main Street Platte City, MO 64079

Josh Haith

Office: (913) 888-3456 x 7

Cell: (913) 515-1115

Email: Josh@Haith.com

Zoning: Office

Year Constructed: 1936

Location: On Main Street, ½ Block from Court House

Minutes from KCI International Airport

Occupancy: 100% Leased

Lease Type: Full Service Leases in place; tenants handle their own janitorial

common area janitorial done weekly

HVAC: All units have been replaced in last 5 years except 1

Window: Front windows 15 years old, back windows replaced 2018

Roof: Replaced 2012

Taxes: 2018: \$2,257.74

Lot Size: 6,969.6 sq. ft.

Parking: 6 private spaces, plus public

Building: 6,000 sq. ft.

Offering Price: \$285,000