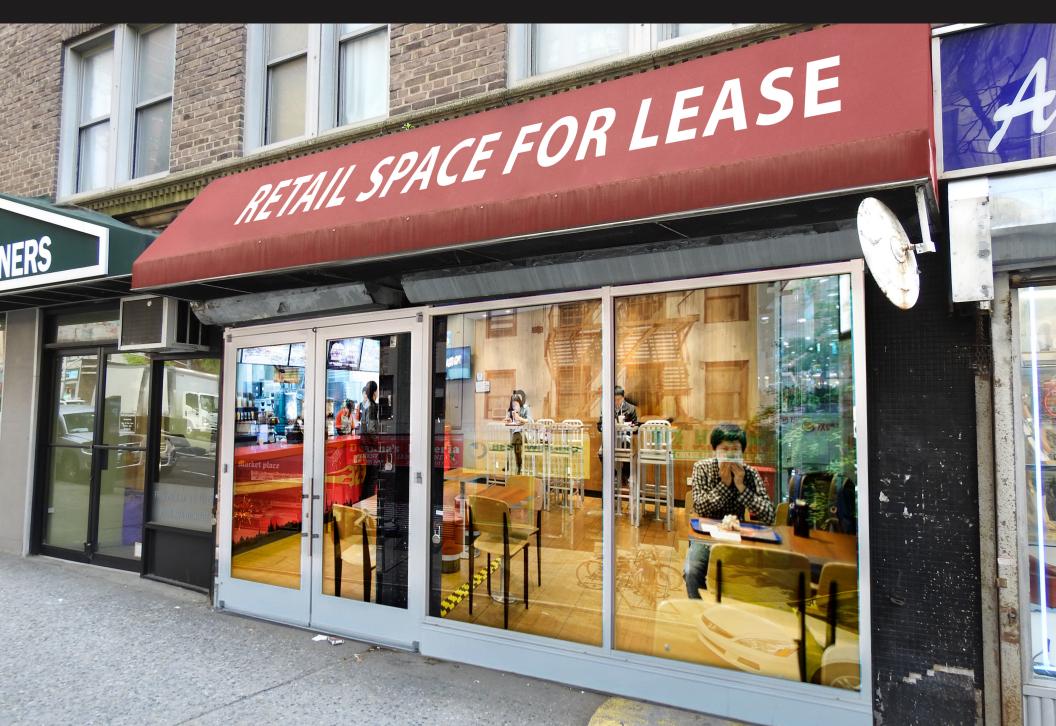

## **714 2ND AVENUE**

BETWEEN 38TH & 39TH STREET | MIDTOWN EAST / MURRAY HILL

## **714 2ND AVENUE**

BETWEEN 38TH & 39TH STREET | MIDTOWN EAST / MURRAY HILL

SIZE

Ground Floor with partial basement

**700 SF** 

**FRONTAGE** 

15'

**CEILING HEIGHT** 

11'

**TRANSPORTATION** 

Mx15

**ASKING RENT** 

**Upon Request** 

**POSSESSION** 

**Immediate** 

## **COMMENTS**

- Excellent Murray Hill opportunity
- Heavy residential area
- Close proximity to the United Nations, NYU Med, Corinthian Condos