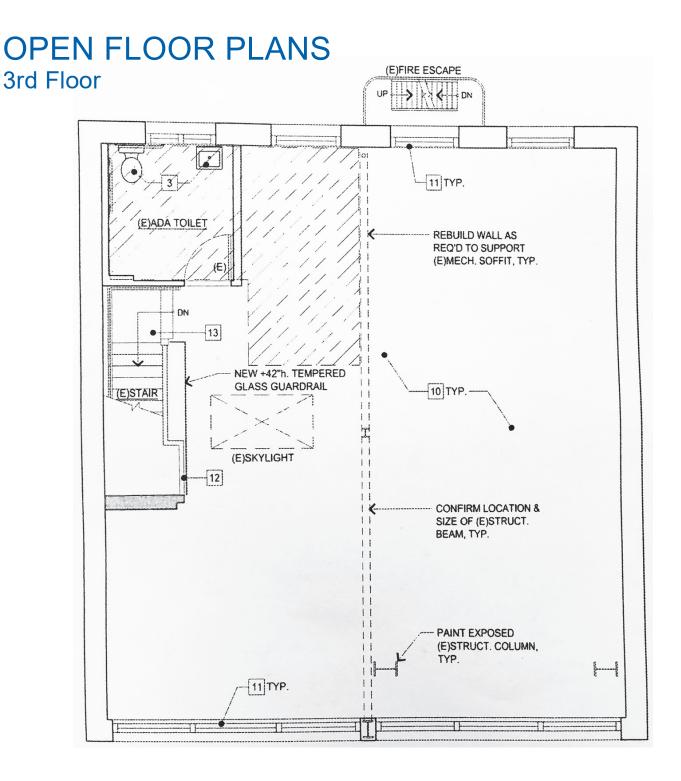

GHLIGHTS

- · 2nd and 3rd Floors
- ±1,300 SF per floor
- ±2,600 SF total (not divisible)
- Single Tenant Occupancy
- · Dedicated Entry off Kearny Street
- Excellent Street Identity
- High Ceilings
- Large Operable Windows
- · Abundant Natural Lighting
- · Open Space Layout
- Exposed Brick Walls



**JONATHAN BLATTEIS** 

415.321.7486 | jb@brsf.co | DRE #00812015

# sfretail.net

# PROPERTY PHOTOS







### **JONATHAN BLATTEIS**

415.321.7486 | jb@brsf.co | DRE #00812015

# sfretail.net







### **JONATHAN BLATTEIS**

415.321.7486 | jb@brsf.co | DRE #00812015

## sfretail.net













#### **JONATHAN BLATTEIS**

415.321.7486 | jb@brsf.co | DRE #00812015

# sfretail.net

# **OPEN FLOOR PLANS**





#### **JONATHAN BLATTEIS**

415.321.7486 | jb@brsf.co | DRE #00812015

# sfretail.net





#### **JONATHAN BLATTEIS**

415.321.7486 | jb@brsf.co | DRE #00812015

# sfretail.net



### POPULAR NEARBY TENANTS















# BLATTEIS REALTY CO

INCORPORATED | EST. 1922

#### **JONATHAN BLATTEIS**

415.321.7486 | jb@brsf.co | DRE #00812015

# sfretail.net