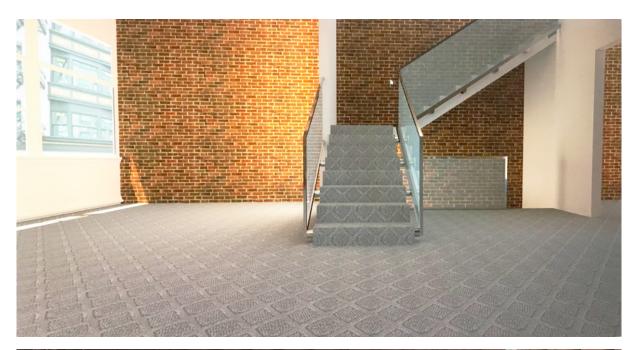

# **OPEN FLOOR PLANS**

#### PROPERTY HIGHLIGHTS

- · 2nd and 3rd Floors
- ±1,300 SF per floor
- ±2,600 SF total (not divisible)
- Single Tenant Occupancy
- · Dedicated Entry off Kearny Street
- Excellent Street Identity
- High Ceilings
- Large Operable Windows
- · Abundant Natural Lighting
- · Open Space Layout
- Exposed Brick Walls