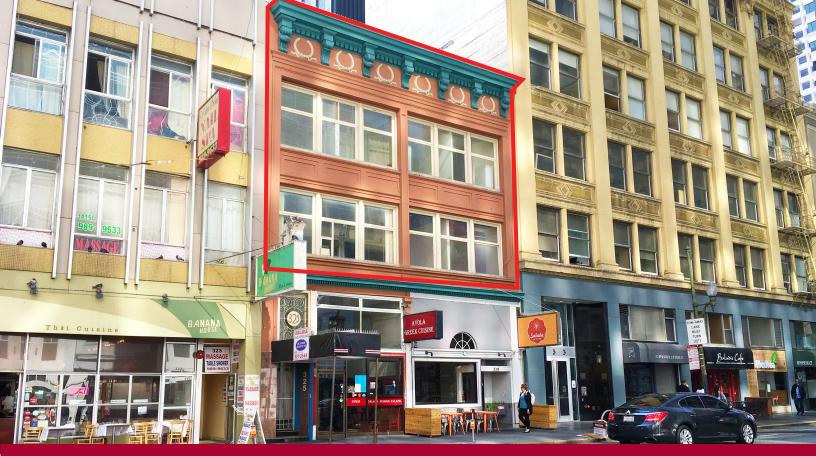

# TAKE A VIRTUAL TOUR AT SFRETAIL.NET! CLICK HERE!

325 KEARNY STREET SAN FRANCISCO, CA 94108 | FINANCIAL DISTRICT

2 FLOORS OF REMODELED, OPEN OFFICE SPACE FOR LEASE

#### PLEASE CALL FOR PRICE

**NEIGHBORHOOD:** FINANCIAL DISTRICT

**CROSS STREET: BUSH STREET** 

SIZE

±2,600 SF

OFFICE SPACE FOR LEASE

#### PROPERTY HIGHLIGHTS

- · 2nd and 3rd Floors
- ±1,300 SF per floor
- ±2,600 SF total (not divisible)
- Single Tenant Occupancy
- · Dedicated Entry off Kearny Street
- Excellent Street Identity
- High Ceilings
- Large Operable Windows
- · Abundant Natural Lighting
- · Open Space Layout
- Exposed Brick Walls