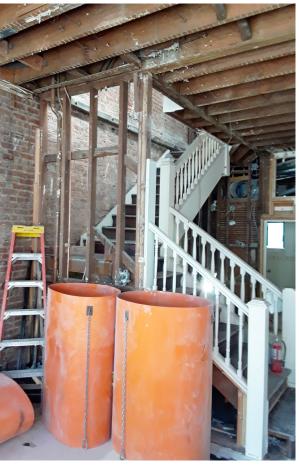

OFFICE SPACE FOR LEASE

#### PLEASE CALL FOR PRICE

**NEIGHBORHOOD:** FINANCIAL DISTRICT

**CROSS STREET: BUSH STREET** 

SIZE

±2,600 SF

OFFICE SPACE FOR LEASE

## NOW AVAILABLE FOR LEASE

#### PROPERTY HIGHLIGHTS

- · 2nd and 3rd Floors
- ±1,300 SF per floor
- ±2,600 SF total (not divisible)
- Single Tenant Occupancy
- · Dedicated Entry off Kearny Street
- Excellent Street Identity
- High Ceilings
- Large Operable Windows
- · Abundant Natural Lighting
- · Open Space Layout
- Exposed Brick Walls



**JONATHAN BLATTEIS** 

415.321.7486 | jb@brsf.co | DRE #00812015

# sfretail.net

# PROPERTY PHOTOS







### **JONATHAN BLATTEIS**

415.321.7486 | jb@brsf.co | DRE #00812015

# sfretail.net







### **JONATHAN BLATTEIS**

415.321.7486 | jb@brsf.co | DRE #00812015

## sfretail.net













#### **JONATHAN BLATTEIS**

415.321.7486 | jb@brsf.co | DRE #00812015

# sfretail.net

# **OPEN FLOOR PLANS**





#### **JONATHAN BLATTEIS**

415.321.7486 | jb@brsf.co | DRE #00812015

# sfretail.net





#### **JONATHAN BLATTEIS**

415.321.7486 | jb@brsf.co | DRE #00812015

# sfretail.net



### POPULAR NEARBY TENANTS















# BLATTEIS REALTY CO

INCORPORATED | EST. 1922

#### **JONATHAN BLATTEIS**

415.321.7486 | jb@brsf.co | DRE #00812015

# sfretail.net