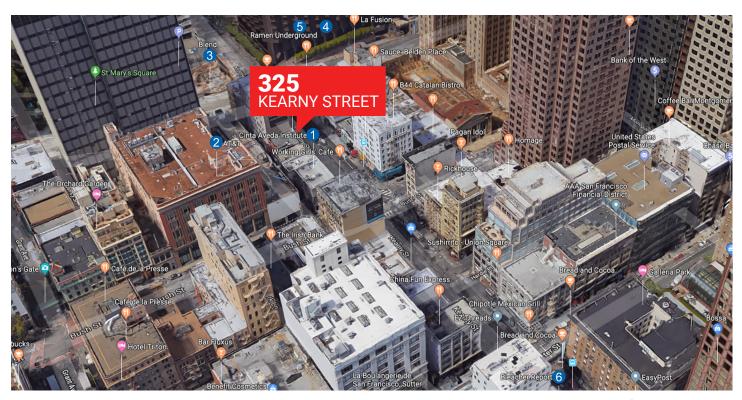

# TAKE A VIRTUAL TOUR AT SFRETAIL.NET! CLICK HERE!

325 KEARNY STREET SAN FRANCISCO, CA 94108 | FINANCIAL DISTRICT

2 FLOORS OF REMODELED, OPEN OFFICE SPACE FOR LEASE

## NOW AVAILABLE FOR LEASE