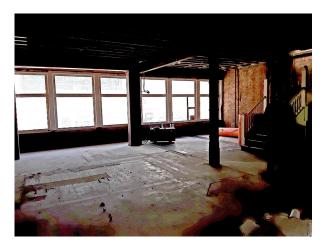

, OPEN OFFICE SPACE FOR LEASE

#### PLEASE CALL FOR PRICE

**NEIGHBORHOOD:** FINANCIAL DISTRICT

**CROSS STREET: BUSH STREET** 

SIZE

±2,600 SF

OFFICE SPACE FOR LEASE

## NOW AVAILABLE FOR LEASE

#### PROPERTY HIGHLIGHTS

- · 2nd and 3rd Floors
- ±1,300 SF per floor
- ±2,600 SF total (not divisible)
- Single Tenant Occupancy
- · Dedicated Entry off Kearny Street
- Excellent Street Identity
- High Ceilings
- Large Operable Windows
- · Abundant Natural Lighting
- · Open Space Layout
- Exposed Brick Walls



**JONATHAN BLATTEIS** 

415.321.7486 | jb@brsf.co | DRE #00812015

# sfretail.net

# PROPERTY PHOTOS







### **JONATHAN BLATTEIS**

415.321.7486 | jb@brsf.co | DRE #00812015

# sfretail.net







### **JONATHAN BLATTEIS**

415.321.7486 | jb@brsf.co | DRE #00812015

## sfretail.net













#### **JONATHAN BLATTEIS**

415.321.7486 | jb@brsf.co | DRE #00812015

# sfretail.net

# **OPEN FLOOR PLANS**





#### **JONATHAN BLATTEIS**

415.321.7486 | jb@brsf.co | DRE #00812015

# sfretail.net





#### **JONATHAN BLATTEIS**

415.321.7486 | jb@brsf.co | DRE #00812015

# sfretail.net



### POPULAR NEARBY TENANTS















# BLATTEIS REALTY CO

INCORPORATED | EST. 1922

#### **JONATHAN BLATTEIS**

415.321.7486 | jb@brsf.co | DRE #00812015

# sfretail.net