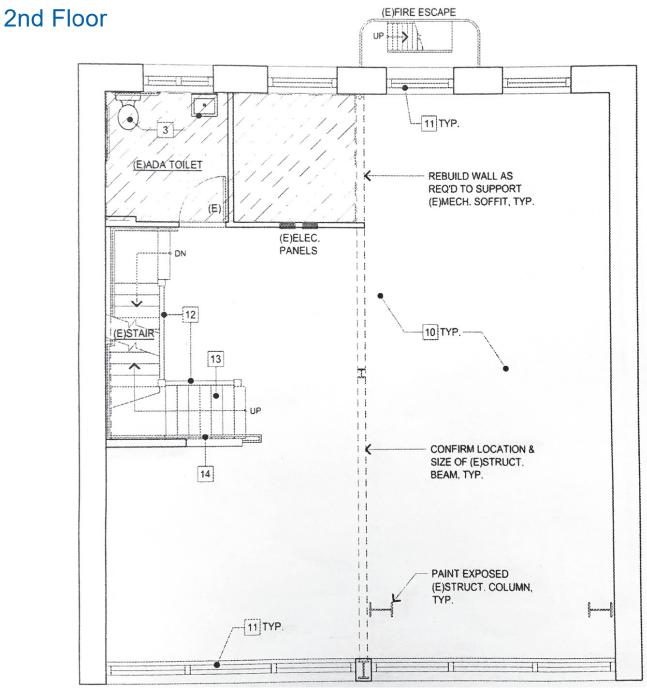

T** 

SIZE

±2,600 SF

OFFICE SPACE FOR LEASE

## NOW AVAILABLE FOR LEASE

#### PROPERTY HIGHLIGHTS

- · 2nd and 3rd Floors
- ±1,300 SF per floor
- ±2,600 SF total (not divisible)
- Single Tenant Occupancy
- · Dedicated Entry off Kearny Street
- Excellent Street Identity
- High Ceilings
- Large Operable Windows
- · Abundant Natural Lighting
- · Open Space Layout
- Exposed Brick Walls



**JONATHAN BLATTEIS** 

415.321.7486 | jb@brsf.co | DRE #00812015

# sfretail.net

# PROPERTY PHOTOS







### **JONATHAN BLATTEIS**

415.321.7486 | jb@brsf.co | DRE #00812015

# sfretail.net







### **JONATHAN BLATTEIS**

415.321.7486 | jb@brsf.co | DRE #00812015

## sfretail.net













#### **JONATHAN BLATTEIS**

415.321.7486 | jb@brsf.co | DRE #00812015

# sfretail.net

# **OPEN FLOOR PLANS**





#### **JONATHAN BLATTEIS**

415.321.7486 | jb@brsf.co | DRE #00812015

# sfretail.net





#### **JONATHAN BLATTEIS**

415.321.7486 | jb@brsf.co | DRE #00812015

# sfretail.net



### POPULAR NEARBY TENANTS















# BLATTEIS REALTY CO

INCORPORATED | EST. 1922

#### **JONATHAN BLATTEIS**

415.321.7486 | jb@brsf.co | DRE #00812015

# sfretail.net