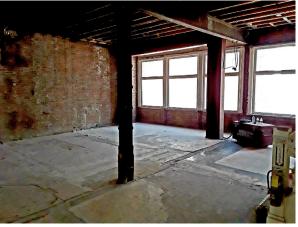

FFICE SPACE FOR LEASE

#### PLEASE CALL FOR PRICE

**NEIGHBORHOOD:** FINANCIAL DISTRICT

**CROSS STREET: BUSH STREET** 

SIZE

±2,600 SF

OFFICE SPACE FOR LEASE

## NOW AVAILABLE FOR LEASE

#### PROPERTY HIGHLIGHTS

- · 2nd and 3rd Floors
- ±1,300 SF per floor
- ±2,600 SF total (not divisible)
- Single Tenant Occupancy
- · Dedicated Entry off Kearny Street
- Excellent Street Identity
- High Ceilings
- Large Operable Windows
- · Abundant Natural Lighting
- · Open Space Layout
- Exposed Brick Walls



**JONATHAN BLATTEIS** 

415.321.7486 | jb@brsf.co | DRE #00812015

# sfretail.net

# PROPERTY PHOTOS







### **JONATHAN BLATTEIS**

415.321.7486 | jb@brsf.co | DRE #00812015

# sfretail.net







### **JONATHAN BLATTEIS**

415.321.7486 | jb@brsf.co | DRE #00812015

## sfretail.net













#### **JONATHAN BLATTEIS**

415.321.7486 | jb@brsf.co | DRE #00812015

# sfretail.net

# **OPEN FLOOR PLANS**





#### **JONATHAN BLATTEIS**

415.321.7486 | jb@brsf.co | DRE #00812015

# sfretail.net





#### **JONATHAN BLATTEIS**

415.321.7486 | jb@brsf.co | DRE #00812015

# sfretail.net



### POPULAR NEARBY TENANTS















# BLATTEIS REALTY CO

INCORPORATED | EST. 1922

#### **JONATHAN BLATTEIS**

415.321.7486 | jb@brsf.co | DRE #00812015

# sfretail.net