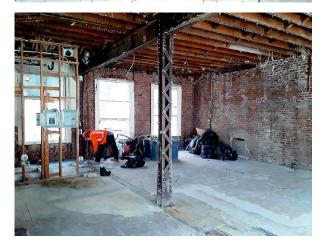

EN OFFICE SPACE FOR LEASE

#### PLEASE CALL FOR PRICE

**NEIGHBORHOOD:** FINANCIAL DISTRICT

**CROSS STREET: BUSH STREET** 

SIZE

±2,600 SF

OFFICE SPACE FOR LEASE

## NOW AVAILABLE FOR LEASE

#### PROPERTY HIGHLIGHTS

- · 2nd and 3rd Floors
- ±1,300 SF per floor
- ±2,600 SF total (not divisible)
- Single Tenant Occupancy
- · Dedicated Entry off Kearny Street
- Excellent Street Identity
- High Ceilings
- Large Operable Windows
- · Abundant Natural Lighting
- · Open Space Layout
- Exposed Brick Walls



**JONATHAN BLATTEIS** 

415.321.7486 | jb@brsf.co | DRE #00812015

# sfretail.net

# PROPERTY PHOTOS







### **JONATHAN BLATTEIS**

415.321.7486 | jb@brsf.co | DRE #00812015

# sfretail.net







### **JONATHAN BLATTEIS**

415.321.7486 | jb@brsf.co | DRE #00812015

## sfretail.net













#### **JONATHAN BLATTEIS**

415.321.7486 | jb@brsf.co | DRE #00812015

# sfretail.net

# **OPEN FLOOR PLANS**





#### **JONATHAN BLATTEIS**

415.321.7486 | jb@brsf.co | DRE #00812015

# sfretail.net





#### **JONATHAN BLATTEIS**

415.321.7486 | jb@brsf.co | DRE #00812015

# sfretail.net



### POPULAR NEARBY TENANTS















# BLATTEIS REALTY CO

INCORPORATED | EST. 1922

#### **JONATHAN BLATTEIS**

415.321.7486 | jb@brsf.co | DRE #00812015

# sfretail.net