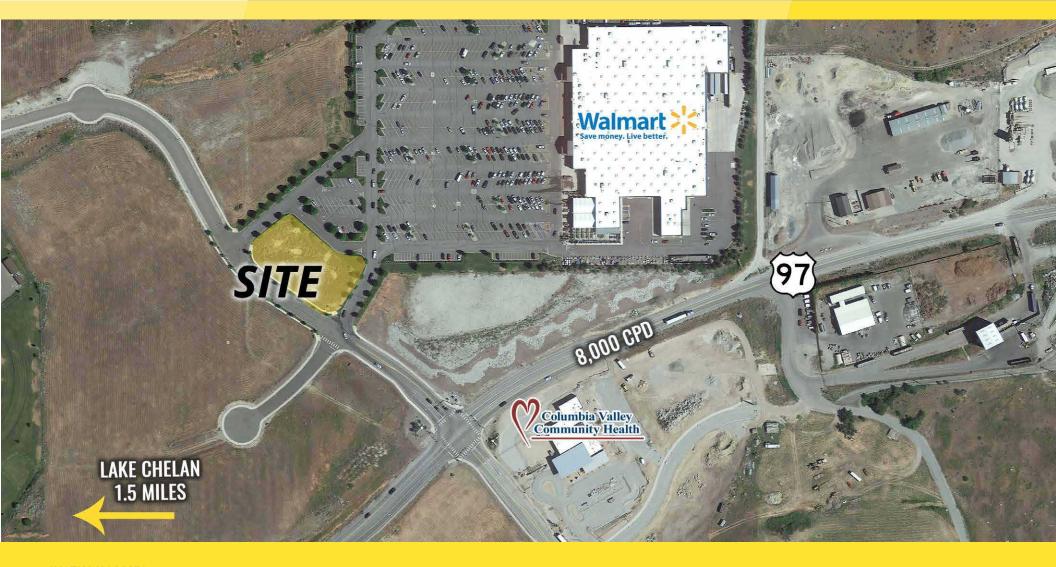

#### LOCATION DETAILS

- Located at lighted intersection of US 97 and Apple Blossom Drive
- Traffic Counts on US 97: 8,000 CPD
- Access provided from Walmart parking lot and drive aisles and neighboring property

#### AVAILABLE

- 37,848 SF retail pad adjacent to Walmart Superstore
- Can develop up to 6,000 SF
- Drive-thru opportunity available
- Utilities, grading, and surrounding drive aisles completed
- Ground lease or build to suit call for details

#### AREA HIGHLIGHTS

- Lake Chelan is a tourist destination with both summer and winter activities drawing visitors to the area year round. During the summer month's population can swell from 4,000 to 25,000.
- Lake Chelan plays host to over 2 million visitors a year creating a total spending over \$417 million. More than just a tourist town, the Chelan trade area is also home to over 21,000 full time residents.
- New Columbia Valley Community Health facility opened across the street, servicing dental and health patients throughout the valley. Construction to begin on new Lake Chelan Community Hospital looking to employ nearly 600 employees just south of the site.