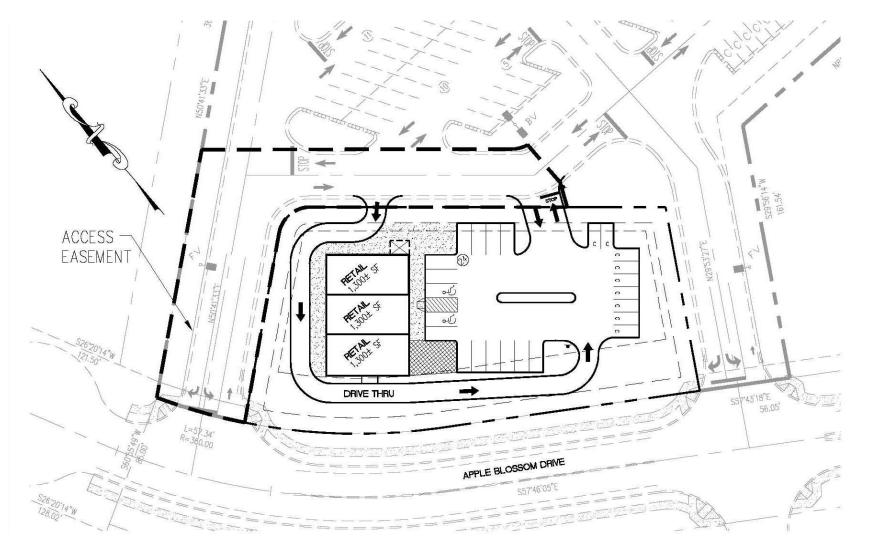

# CHELAN RETAIL PAD

100 N Apple Blossom Drive, Chelan, WA 98816

FOR LEASE

SAMPLE SITE PLAN:

**First Western Properties - Tacoma, Inc.** 6402 Tacoma Mall Blvd, Tacoma, WA 98409 **P** (253) 472-0404 **F** (253) 472-0541