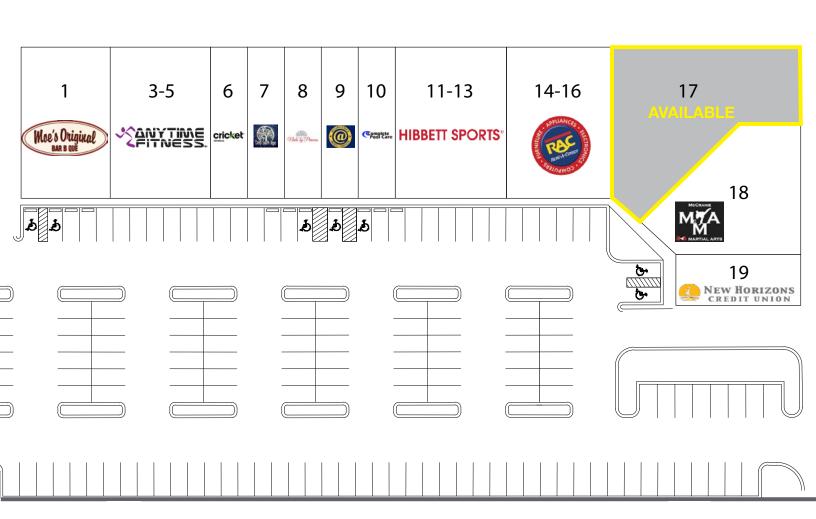

#### **Property Features**

- Building Size: 37,341 ± SF
- Available: 6,254± SF (Unit 17)
- WalMart Supercenter shadow center
- Excellent location with great access and visibility
- Located on main retail corridor of Semmes
- Tenant Mix includes Moe's Original BBQ, Hibbett Sports, Anytime Fitness, Rent-A-Center, Cricket Wireless and more
- Constructed in 2007 with roof replaced this year
- \$73,000+ Average Household Income with 14% projected for 2024

#### **Location Description:**

Excellent location at the major intersection of Schillinger Rd. N and HWY 98/Moffett Rd. in Semmes, AL. HWY 98 is a major retail corridor with 26,000+ vehicles per day. The 37,341 square foot building is a WalMart Supercenter shadow center, with other nearby tenants such as Dollar Tree, Walgreens, Autozone and more. 2019 Population is 49,161 within a five mile radius and is projected for 0.44% growth by 2024.