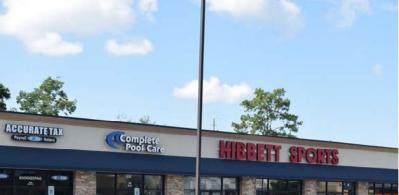

#### **Property Features**

- Building Size: 37,341 ± SF
- Available: 6,254± SF (Unit 17)
- WalMart Supercenter shadow center
- Excellent location with great access and visibility
- Located on main retail corridor of Semmes
- Tenant Mix includes Moe's Original BBQ, Hibbett Sports, Anytime Fitness, Rent-A-Center, Cricket Wireless and more
- Constructed in 2007 with roof replaced this year
- \$73,000+ Average Household Income with 14% projected for 2024

#### **Location Description:**

Excellent location at the major intersection of Schillinger Rd. N and HWY 98/Moffett Rd. in Semmes, AL. HWY 98 is a major retail corridor with 26,000+ vehicles per day. The 37,341 square foot building is a WalMart Supercenter shadow center, with other nearby tenants such as Dollar Tree, Walgreens, Autozone and more. 2019 Population is 49,161 within a five mile radius and is projected for 0.44% growth by 2024.