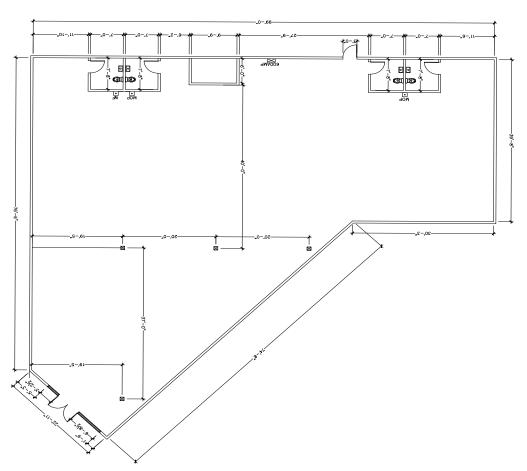

#### **Property Features**

- Building Size: 37,341 ± SF
- Available: 6,254± SF (Unit 17)
- WalMart Supercenter shadow center
- Excellent location with great access and visibility
- Located on main retail corridor of Semmes
- Tenant Mix includes Moe's Original BBQ, Hibbett Sports, Anytime Fitness, Rent-A-Center, Cricket Wireless and more
- Constructed in 2007 with roof replaced this year
- \$73,000+ Average Household Income with 14% projected for 2024