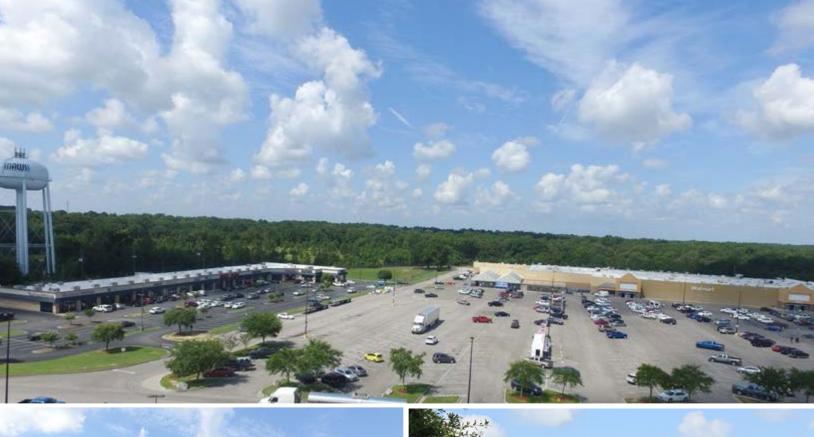

#### **Location Description:**

Excellent location at the major intersection of Schillinger Rd. N and HWY 98/Moffett Rd. in Semmes, AL. HWY 98 is a major retail corridor with 26,000+ vehicles per day. The 37,341 square foot building is a WalMart Supercenter shadow center, with other nearby tenants such as Dollar Tree, Walgreens, Autozone and more. 2019 Population is 49,161 within a five mile radius and is projected for 0.44% growth by 2024.