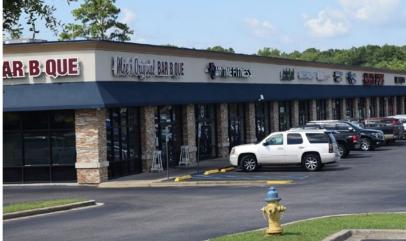

(induss

FOR LEASE 6,254± SF RETAIL CENTER SEMMES, AL

Mae's Original BAR B QUE

### Forum Shops Retail Center

3385 Schillinger Rd. N Semmes, AL 36575

#### **Property Features**

- Building Size: 37,341 ± SF
- Available: 6,254± SF (Unit 17)
- WalMart Supercenter shadow center
- Excellent location with great access and visibility
- Located on main retail corridor of Semmes
- Tenant Mix includes Moe's Original BBQ, Hibbett Sports, Anytime Fitness, Rent-A-Center, Cricket Wireless and more
- Constructed in 2007 with roof replaced this year
- \$73,000+ Average Household Income with 14% projected for 2024