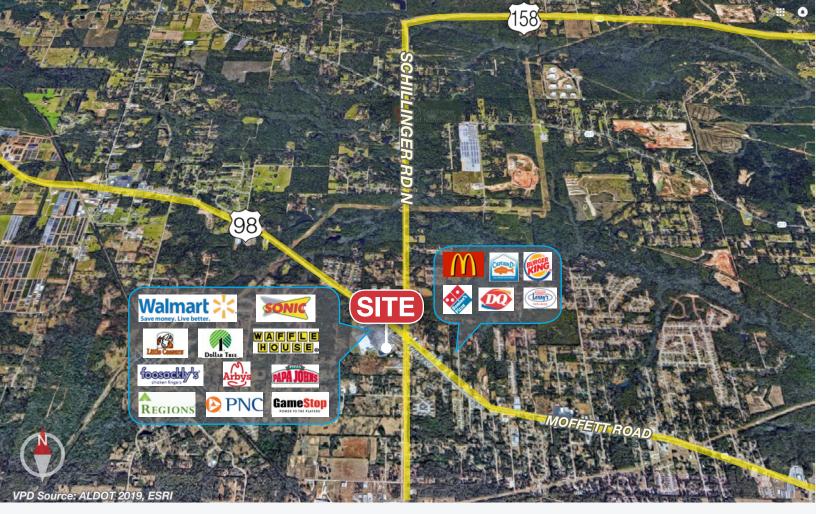

#### **Location Description:**

Excellent location at the major intersection of Schillinger Rd. N and HWY 98/Moffett Rd. in Semmes, AL. HWY 98 is a major retail corridor with 26,000+ vehicles per day. The 37,341 square foot building is a WalMart Supercenter shadow center, with other nearby tenants such as Dollar Tree, Walgreens, Autozone and more. 2019 Population is 49,161 within a five mile radius and is projected for 0.44% growth by 2024.

| Moffett Rd.                   | 0.2 miles  |  |
|-------------------------------|------------|--|
| Magnolia Grove Golf<br>Course | 3.5 miles  |  |
| Old Shell Rd.                 | 4.8 miles  |  |
| Mobile Regional Airport       | 5.7 miles  |  |
| I-65                          | 7.7 miles  |  |
| Downtown Mobile               | 12.4 miles |  |
| I-10                          | 13.5 miles |  |
|                               |            |  |