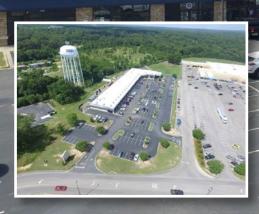

### Forum Shops Retail Center

3385 Schillinger Rd. N Semmes, AL 36575

#### **Property Features**

- Building Size: 37,341 ± SF
- Available: 6,254± SF (Unit 17)
- WalMart Supercenter shadow center
- Excellent location with great access and visibility
- Located on main retail corridor of Semmes
- Tenant Mix includes Moe's Original BBQ, Hibbett Sports, Anytime Fitness, Rent-A-Center, Cricket Wireless and more
- Constructed in 2007 with roof replaced this year
- \$73,000+ Average Household Income with 14% projected for 2024