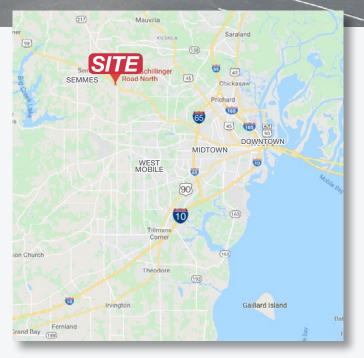

#### **Location Description:**

Excellent location at the major intersection of Schillinger Rd. N and HWY 98/Moffett Rd. in Semmes, AL. HWY 98 is a major retail corridor with 26,000+ vehicles per day. The 37,341 square foot building is a WalMart Supercenter shadow center, with other nearby tenants such as Dollar Tree, Walgreens, Autozone and more. 2019 Population is 49,161 within a five mile radius and is projected for 0.44% growth by 2024.