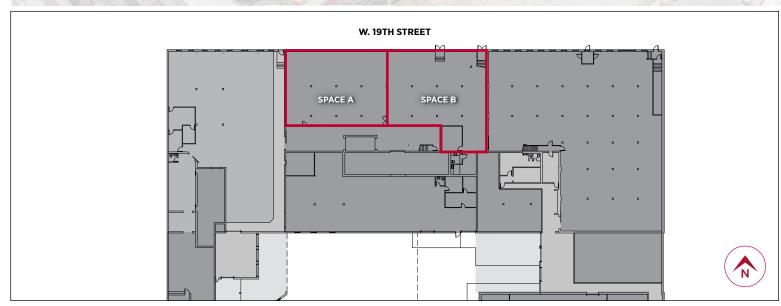

| PROPERTY SPECIFICATIONS |                                                                                                                                                          |
|-------------------------|----------------------------------------------------------------------------------------------------------------------------------------------------------|
| Available Space         | <b>Space A:</b> <u>+</u> 4,000 Sq. Ft. <b>Space B:</b> <u>+</u> 4,000 Sq. Ft. <b>Total:</b> <u>+</u> 8,000 Sq. Ft.                                       |
| Divisible to            | <u>+</u> 4,000 Sq. Ft.                                                                                                                                   |
| Building Size           | <u>+</u> 115,318 Sq. Ft.                                                                                                                                 |
| Loading                 | 2 Exterior Docks                                                                                                                                         |
| Power                   | 400 Amps, 280 Volts, 3-Phase                                                                                                                             |
| Zoning                  | M2-3                                                                                                                                                     |
| Lease Rate              | \$10 PSF Modified Gross                                                                                                                                  |
| Comments                | <ul> <li>New windows</li> <li>Office build-out available</li> <li>Parking available on-site</li> <li>Downtown Service Location One Block away</li> </ul> |